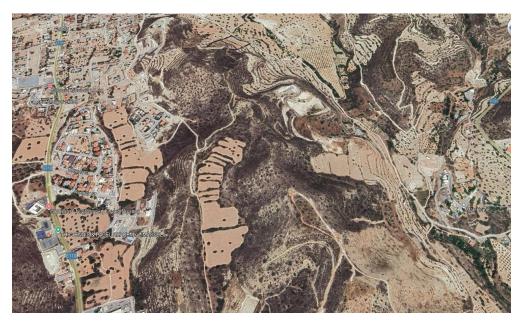

## 760m<sup>2</sup> Plot for Sale in Palodeia, Limassol District

Residential plot for sale in Palodeia, Limassol.

It falls within residential planning zone H4 with 40% building density, 25% coverage, 2 floors and a maximum height of 8.3m, also it has a double road access and potential for two houses, there is an approved building permit.

The plot area is 760 sqm.

Title deed is available.

| Property Info | Plot / Area Info |     | Additional info  |                |
|---------------|------------------|-----|------------------|----------------|
|               | Plot area        | 760 | Reference Number | 52448          |
|               |                  |     | Property type    | Land and Plots |

**Amenities Location** 

Location: Palodeia Region: Limassol

Price: €260 000 + VAT

VAT Excluded Title transfer fee ~€7 000.00

Title deed Has Title Price per SQM €342.00/m²

Common expenses None