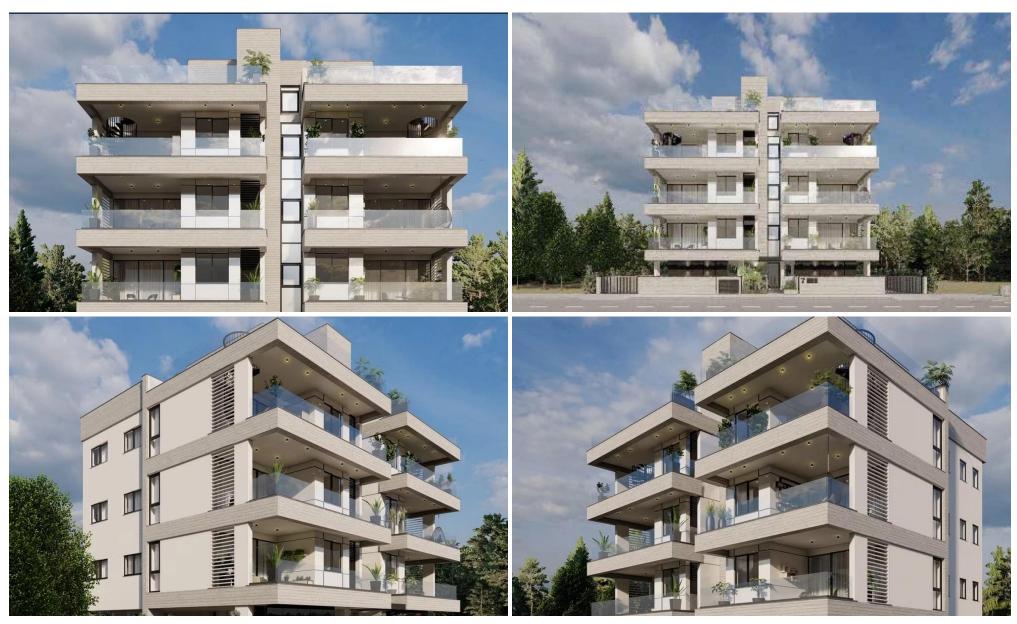

## 2 Bedroom Apartment for Sale in Limassol - Mesa Geitonia

Reference ID: #SA36163Price details: €700,000 +VATResidential complex is located in the heart of Limassol at the crossroads of Spirou Kyprianou and Arch. Makarios. An ideal residence for those who want to feel the urban vibe and the energy of movement. Club house for 6 apartments. Project advantagesConvenient location:- 4 minutes by car to major highways;bakeries, fruit stores, pharmacies and other stores within walking distance.- 10 min to the historic part of town with cafes and restaurantsComfort and infrastructure for living:- smart layout with preserved sea views for all apartments;- Premium design and turnkey finishes;- Covered parking and storage for each apartment;- high quality ...