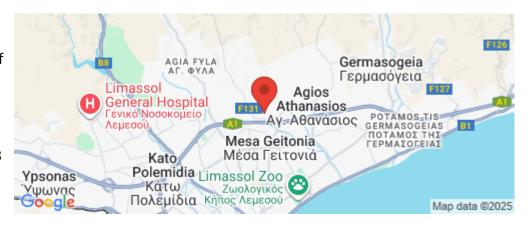

#### **Amenities** Location

Region: Limassol **Location:** Limassol - Panthea

Coordinates: 34.707632376547 / 33.043506127672