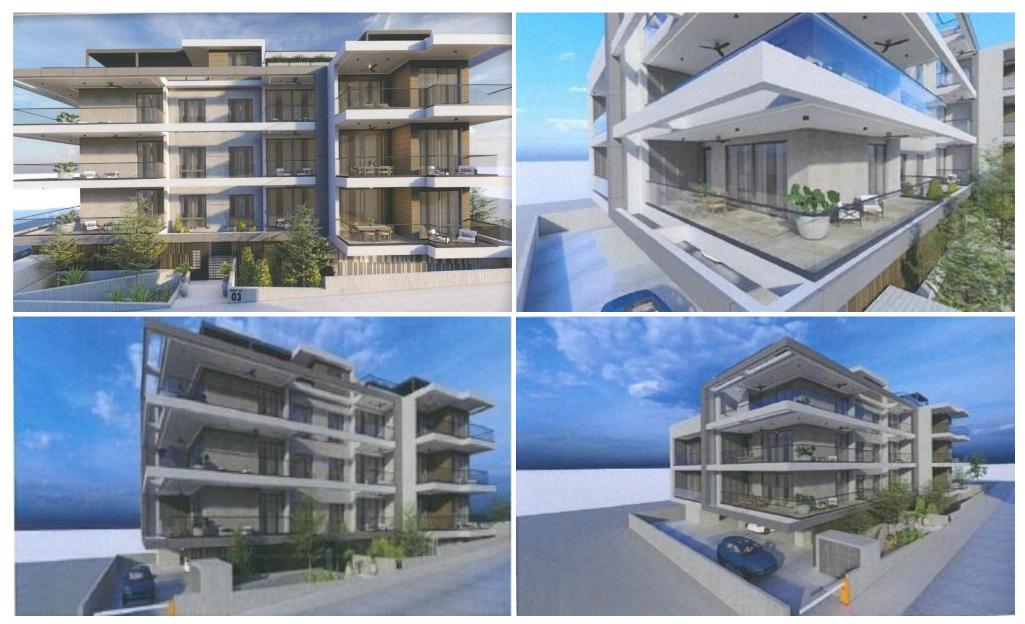

### 3 Bedroom Apartment for Sale in Limassol - Panthea

Reference ID: #SA36161Price details: €850.000 +VATSituated on the hill west of Grammar School - Panthea, the project is a part of iconic new development of 10 hight quality apartments positioned in prime location of Limassol. It offers a unique opportunity of luxury living and many of the apartments enjoy uninterrupted views to Mediterranean Sea from the spacious balcony. Each apartment has its own covered parking space and private storeroom, while the central entrance of the building will be controlled by a video intercom system. Furthermore, the project will have: 3 Floors buildingSecurity entrance door Electric Gates ElevatorIntercom SystemIn this modern residence, there are onl...