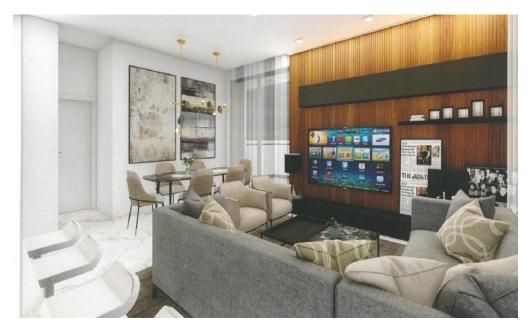

### 3 Bedroom Apartment for Sale in Limassol - Panthea

Reference ID: #SA36161Price details: €850.000 +VATSituated on the hill west of Grammar School - Panthea, the project is a part of iconic new development of 10 hight quality apartments positioned in prime location of Limassol. It offers a unique opportunity of luxury living and many of the apartments enjoy uninterrupted views to Mediterranean Sea from the spacious balcony. Each apartment has its own covered parking space and private storeroom, while the central entrance of the building will be controlled by a video intercom system. Furthermore, the project will have: 3 Floors buildingSecurity entrance door Electric Gates ElevatorIntercom SystemIn this modern residence, there are onl...