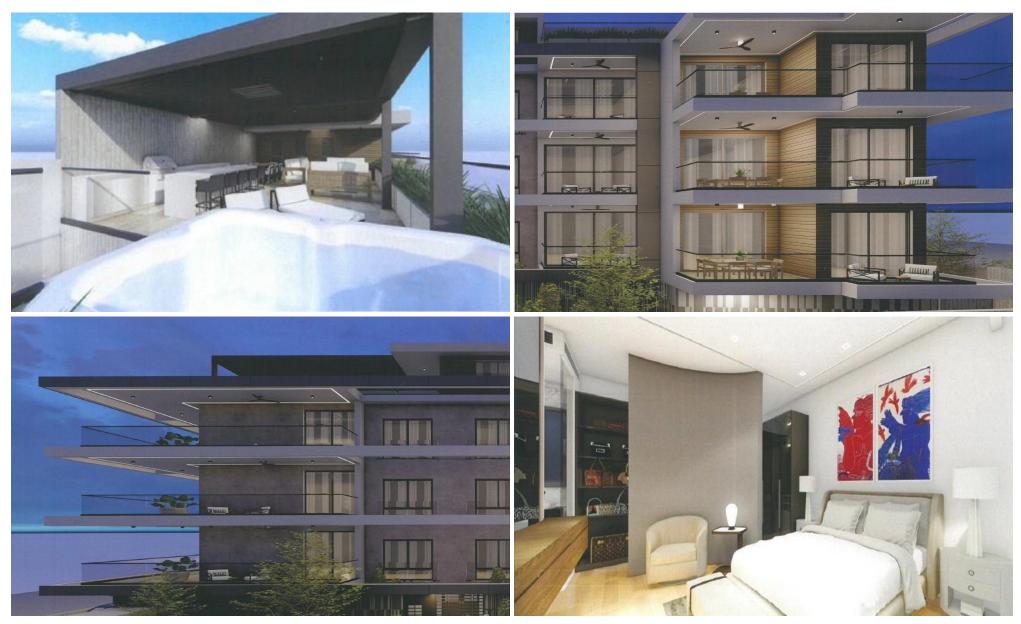

### 3 Bedroom Apartment for Sale in Limassol - Panthea

Reference ID: #SA36161Price details: €850.000 +VATSituated on the hill west of Grammar School - Panthea, the project is a part of iconic new development of 10 hight quality apartments positioned in prime location of Limassol. It offers a unique opportunity of luxury living and many of the apartments enjoy uninterrupted views to Mediterranean Sea from the spacious balcony. Each apartment has its own covered parking space and private storeroom, while the central entrance of the building will be controlled by a video intercom system. Furthermore, the project will have: 3 Floors buildingSecurity entrance door Electric Gates ElevatorIntercom SystemIn this modern residence, there are onl...