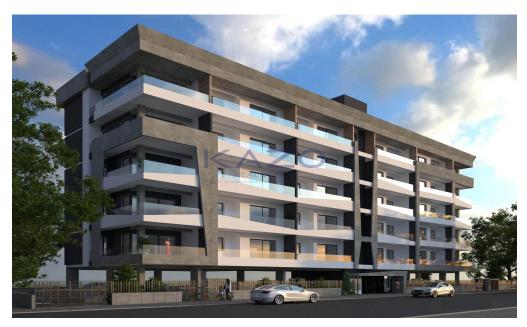

## 1 Bedroom Apartment for Sale in Limassol - Apostolos Andreas

For sale, this modern 1-bedroom apartment boasts an internal space of 51 m2. Situated on the first floor of a five-story building with an elevator, this property offers both comfort and convenience. Completed in 2027, it features energy efficiency rating A, ensuring lower utility costs and a reduced environmental footprint.

The apartment is located in the vibrant area of Apostolos Andreas, known for its mix of residential charm and urban amenities. Residents can enjoy nearby cafes, shops, and parks, all while being just a short distance from essential services. The neighborhood's friendly atmosphere makes it an ideal location for couples or single professionals looking for a ...