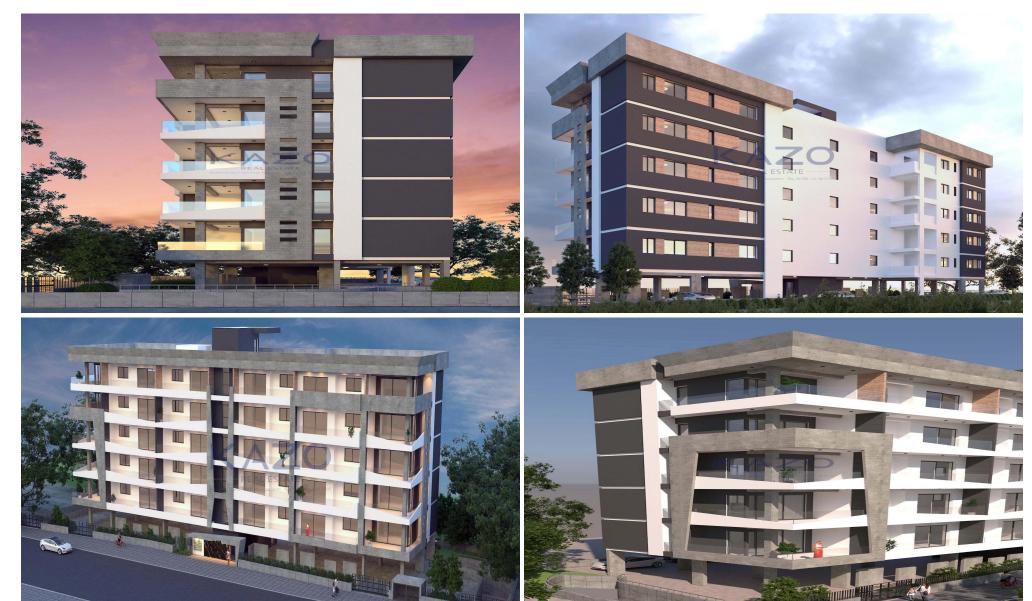

## 1 Bedroom Apartment for Sale in Limassol - Apostolos Andreas

For sale, this modern 1-bedroom apartment boasts an internal space of 51 m2. Situated on the first floor of a five-story building with an elevator, this property offers both comfort and convenience. Completed in 2027, it features energy efficiency rating A, ensuring lower utility costs and a reduced environmental footprint.

The apartment is located in the vibrant area of Apostolos Andreas, known for its mix of residential charm and urban amenities. Residents can enjoy nearby cafes, shops, and parks, all while being just a short distance from essential services. The neighborhood's friendly atmosphere makes it an ideal location for couples or single professionals looking for a ...