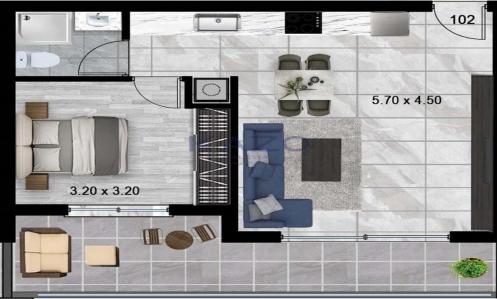

## 1 Bedroom Apartment for Sale in Limassol - Apostolos Andreas

For sale, this modern 1-bedroom apartment boasts an internal space of 51 m2. Situated on the first floor of a five-story building with an elevator, this property offers both comfort and convenience. Completed in 2027, it features energy efficiency rating A, ensuring lower utility costs and a reduced environmental footprint.

| Property Info |    | Plot / Area Info |              | Additional info  |                  |
|---------------|----|------------------|--------------|------------------|------------------|
|               |    |                  |              | Reference Number | 25543            |
| Covered Area  | 51 | Parking          | Covered, Yes | Property type    | <b>Apartment</b> |
|               |    |                  |              | Condition        | <b>Brand New</b> |
|               |    |                  |              |                  |                  |