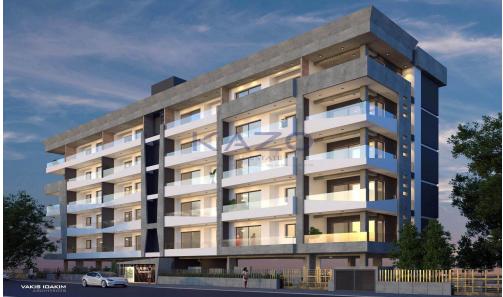

## 1 Bedroom Apartment for Sale in Limassol - Apostolos Andreas

For sale, this modern 1-bedroom apartment boasts an internal space of 51 m2. Situated on the first floor of a five-story building with an elevator, this property offers both comfort and convenience. Completed in 2027, it features energy efficiency rating A, ensuring lower utility costs and a reduced environmental footprint.

The apartment is located in the vibrant area of Apostolos Andreas, known for its mix of residential charm and urban amenities. Residents can enjoy nearby cafes, shops, and parks, all while being just a short distance from essential services. The neighborhood's friendly atmosphere makes it an ideal location for couples or single professionals looking for a ...