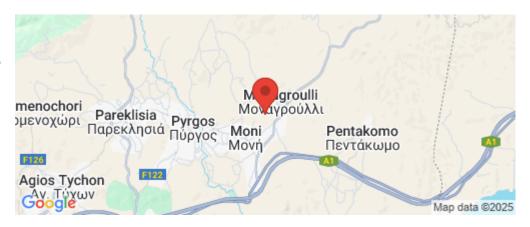

> Region: Limassol **Location:** Moni

Coordinates: 34.745424 / 33.2077939

Price: €604 000 + VAT

VAT for this property is €56,038 or €114,760. VAT usually is 19%. If it is your first purchase of property, you can have VAT reduced to 5% for the first 150sq.m. of the property.