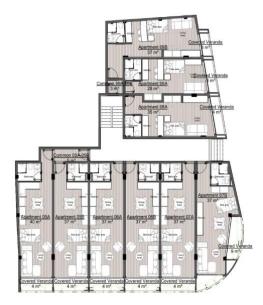

of property, you can have VAT reduced to 5% for the first 150sq.m. of the property.

| \/AT | Excluded | Title transfer fee | ~ <b>€6 160.00</b>       | Common expenses | None |
|------|----------|--------------------|--------------------------|-----------------|------|
| VAT  |          | Price per SOM      | €4 426.00/m <sup>2</sup> |                 | None |

## **Representative: MySpace**

| Registration number | 229/E | Email      | myspace.cyprus@gmail.com                  |
|---------------------|-------|------------|-------------------------------------------|
| License number      | 1047  | Legal name | MYSPACE Real Estate/ A.SP.Thinkrealty Itd |

2/4

Phone: **+35795129336**, **+35799409010** 

## **Price change history**

€239 000 on Mar 8, 2025







Mezzanine

First Floor