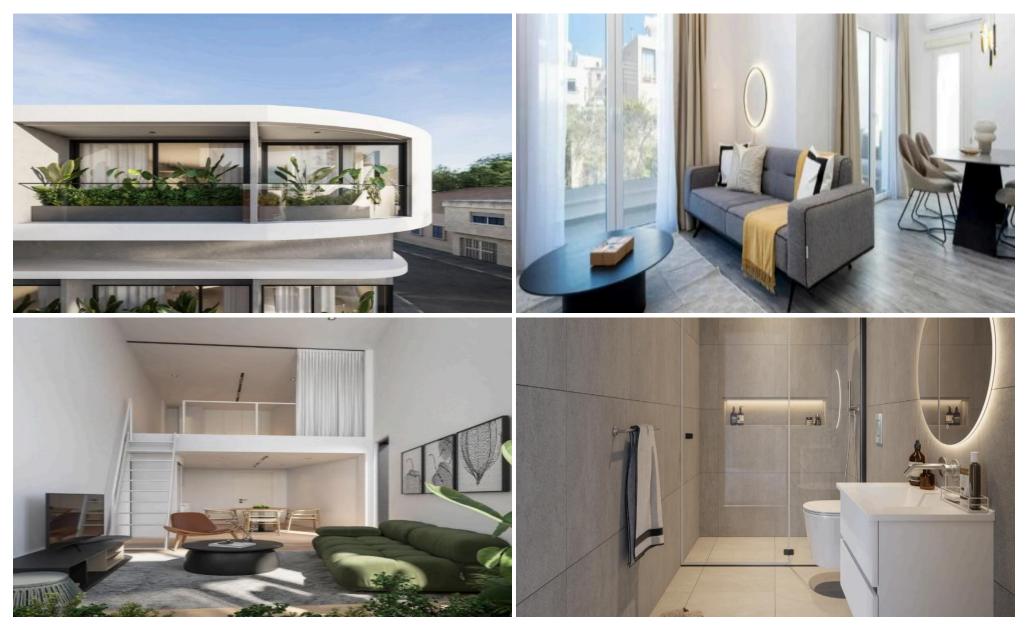

## 1 Bedroom Apartment for Sale in Limassol - Neapolis

This 1 bedroom apartment is located in Neapolis, Limassol, offering a modern and stylish living space tailored for contemporary lifestyles. Situated in the heart of Limassol's Historical Centre, residents can enjoy strolling through the elegant streets and the charming seafront. The apartment features optional private parking, providing added convenience for homeowners and tenants alike. With a prime location and excellent rental yield potential, this property is ideal for both investors seeking lucrative returns and homebuyers looking for lifestyle and value. Nestled amidst markets, cafes, and shops, this apartment blends the city's rich cultural character with modern living, com...

Property Info Plot / Area Info Additional info

Covered Area **54**Covered Veranda **6** 

Energy Efficiency A

Air Conditioning All rooms, Yes

Amenities Location

Location: Limassol - Neapolis Region: Limassol

Reference Number 235668

Property type **Apartment** 

Bathrooms **1** 

Price: €239 000 + VAT

VAT for this property is €11,950 or €45,410. VAT usually is 19%. If it is your first purchase of property, you can have VAT reduced to 5% for the first 150sq.m. of the property.