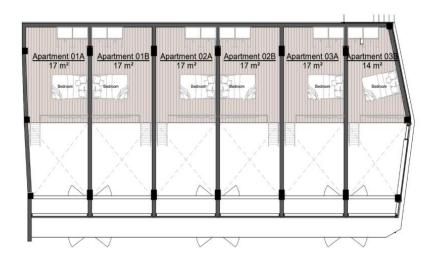

e of property, you can have VAT reduced to 5% for the first 150sq.m. of the property.

| \/AT | Excluded | Title transfer fee | ~ <b>€6 160.00</b>       | Common expenses | None |
|------|----------|--------------------|--------------------------|-----------------|------|
| VAT  |          | Price per SOM      | €4 426.00/m <sup>2</sup> |                 | None |

## **Representative: MySpace**

| Registration number | 229/E | Email      | myspace.cyprus@gmail.com                  |
|---------------------|-------|------------|-------------------------------------------|
| License number      | 1047  | Legal name | MYSPACE Real Estate/ A.SP.Thinkrealty Itd |

2/4

Phone: **+35795129336**, **+35799409010** 

## **Price change history**

€239 000 on Mar 8, 2025







Mezzanine

First Floor