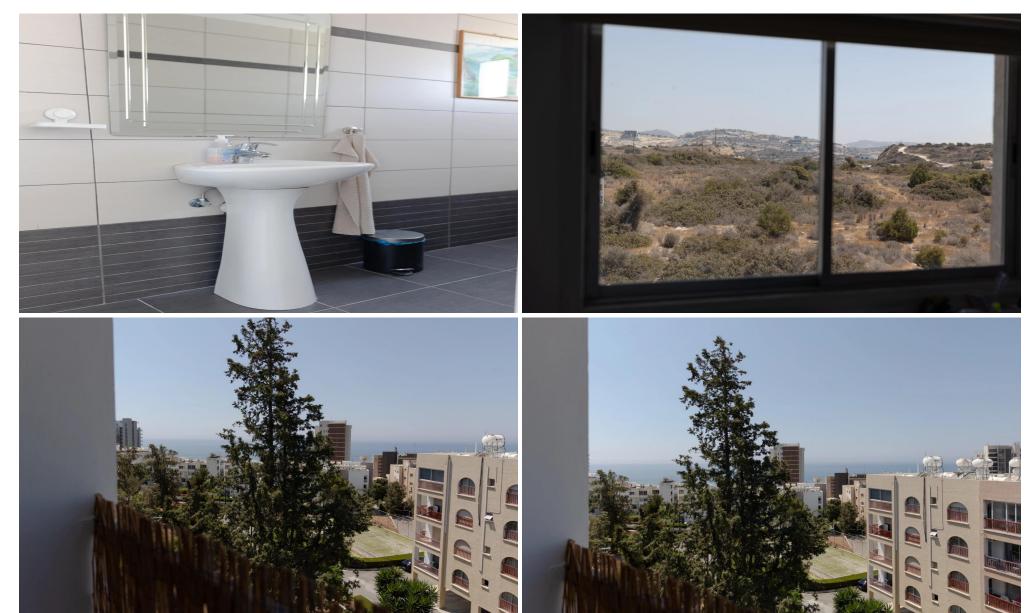

| Property Info    |                       | Plot / Area | a Info | Additional info  |                  |
|------------------|-----------------------|-------------|--------|------------------|------------------|
|                  |                       |             |        | Reference Number | 235674           |
| Covered Area     | 134<br>All rooms, Yes | Parking     | Yes    | Property type    | <b>Apartment</b> |
| Air Conditioning |                       |             |        | Condition        | <b>Pre-Owned</b> |
|                  |                       |             |        | View             | Sea view         |