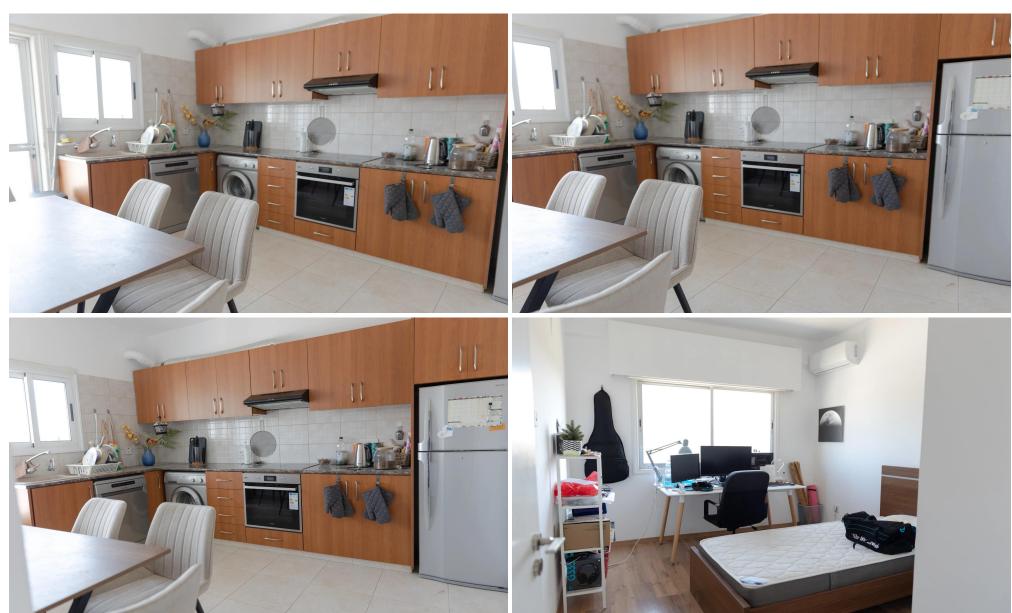

## **3 Bedroom Apartment for Sale in Limassol District**

This spacious 3-bedroom apartment, located in the popular Agios Tychon tourist area, offers a total area of 134 m<sup>2</sup>. Perfectly positioned for easy access to local amenities and the beach, it combines comfort and convenience in a sought-after location. Ideal for both permanent living or as a holiday home.