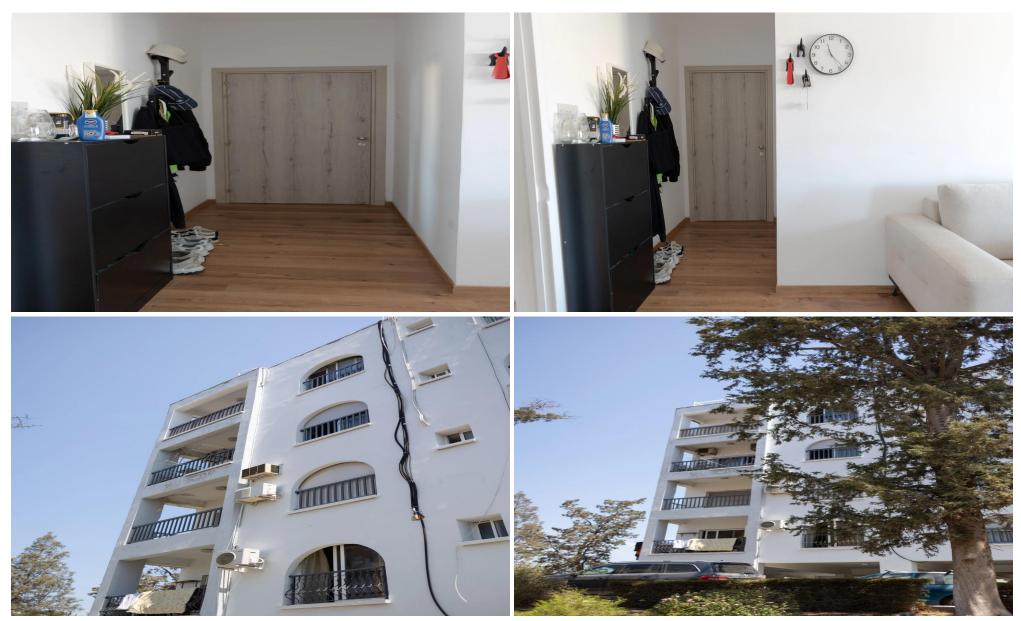

## **3 Bedroom Apartment for Sale in Limassol District**

This spacious 3-bedroom apartment, located in the popular Agios Tychon tourist area, offers a total area of 134 m<sup>2</sup>. Perfectly positioned for easy access to local amenities and the beach, it combines comfort and convenience in a sought-after location. Ideal for both permanent living or as a holiday home.

**Amenities** Location

• Elevator Region: **Limassol** 

Price: €300 000 + VAT

VAT for this property is €15,000 or €57,000. VAT usually is 19%. If it is your first purchase of property, you can have VAT reduced to 5% for the first 150sq.m. of the property.