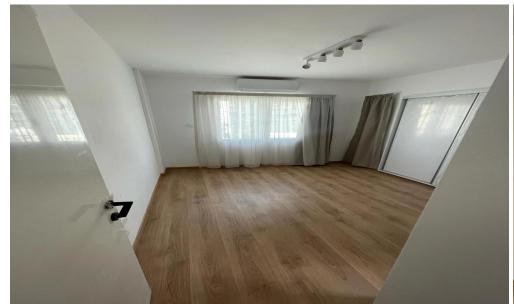

## 1 Bedroom Apartment for Sale in Limassol - Neapolis

This 1-bedroom apartment with tenants in Neapolis, Limassol, spans 42 sq.m. and offers a fantastic investment opportunity with an impressive ROI of 8.20%. Ideally located in a vibrant area, it combines convenience with potential for high returns. Perfect for investors seeking a prime property in a sought-after location.

| Property Info     |                | Plot / Area Info | Additional info  |                  |
|-------------------|----------------|------------------|------------------|------------------|
| Covered Area      | 42             |                  | Reference Number | 235678           |
| Floor Number      | 4              |                  | Property type    | Apartment        |
| Energy Efficiency | В              |                  | Condition        | <b>Pre-Owned</b> |
| Air Conditioning  | All rooms, Yes |                  | Bathrooms        | 1                |