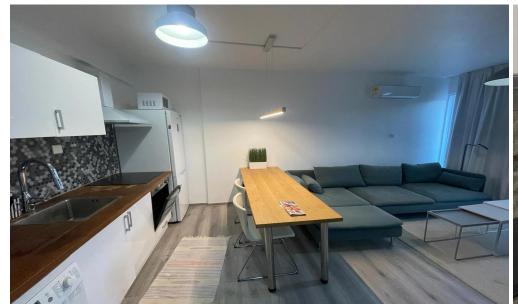

## 1 Bedroom Apartment for Sale in Limassol - Neapolis

This 1-bedroom apartment with tenants in Neapolis, Limassol, spans 42 sq.m. and offers a fantastic investment opportunity with an impressive ROI of 8.20%. Ideally located in a vibrant area, it combines convenience with potential for high returns. Perfect for investors seeking a prime property in a sought-after location.

| Property Info     |                | Plot / Area Info | Additional info  |                  |
|-------------------|----------------|------------------|------------------|------------------|
| Covered Area      | 42             |                  | Reference Number | 235678           |
| Floor Number      | 4              |                  | Property type    | Apartment        |
| Energy Efficiency | В              |                  | Condition        | <b>Pre-Owned</b> |
| Air Conditioning  | All rooms, Yes |                  | Bathrooms        | 1                |