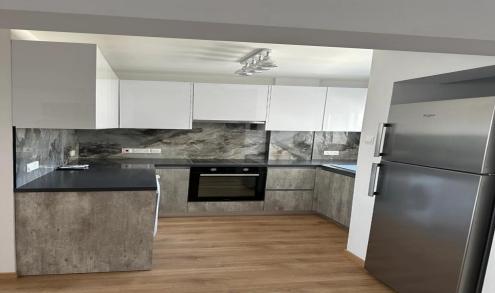

## 1 Bedroom Apartment for Sale in Limassol - Neapolis

This 1-bedroom apartment with tenants in Neapolis, Limassol, spans 42 sq.m. and offers a fantastic investment opportunity with an impressive ROI of 8.20%. Ideally located in a vibrant area, it combines convenience with potential for high returns. Perfect for investors seeking a prime property in a sought-after location.

| Property Info     |                | Plot / Area Info | Additional info  |                  |
|-------------------|----------------|------------------|------------------|------------------|
| Covered Area      | 42             |                  | Reference Number | 235678           |
| Floor Number      | 4              |                  | Property type    | Apartment        |
| Energy Efficiency | В              |                  | Condition        | <b>Pre-Owned</b> |
| Air Conditioning  | All rooms, Yes |                  | Bathrooms        | 1                |