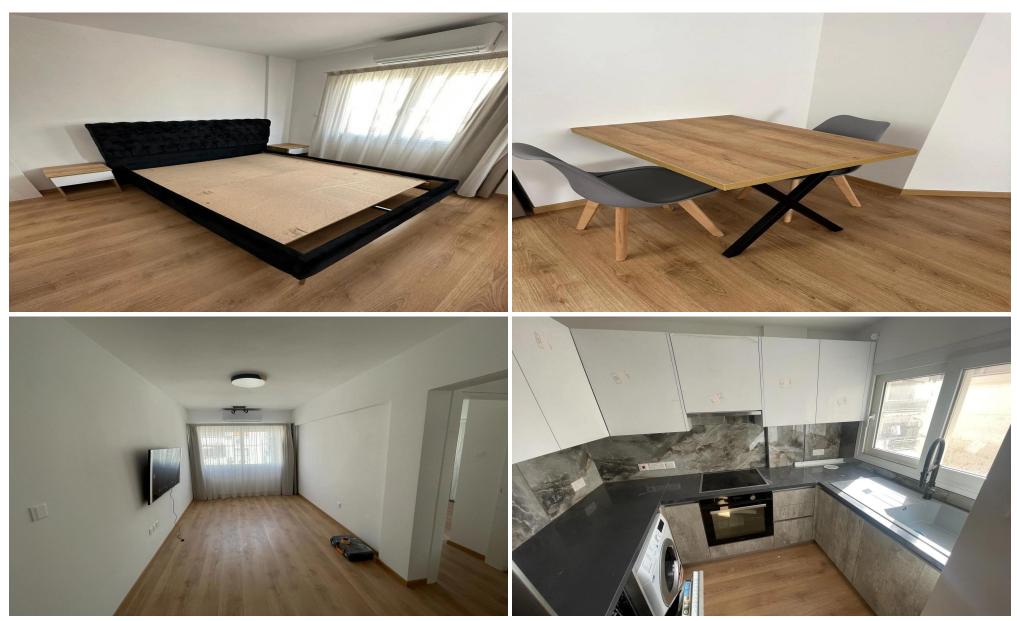

## 1 Bedroom Apartment for Sale in Limassol - Neapolis

This 1-bedroom apartment with tenants in Neapolis, Limassol, spans 42 sq.m. and offers a fantastic investment opportunity with an impressive ROI of 8.20%. Ideally located in a vibrant area, it combines convenience with potential for high returns. Perfect for investors seeking a prime property in a sought-after location.

| Property Info     |                | Plot / Area Info | Additional info  |                  |
|-------------------|----------------|------------------|------------------|------------------|
| Covered Area      | 42             |                  | Reference Number | 235678           |
| Floor Number      | 4              |                  | Property type    | Apartment        |
| Energy Efficiency | В              |                  | Condition        | <b>Pre-Owned</b> |
| Air Conditioning  | All rooms, Yes |                  | Bathrooms        | 1                |