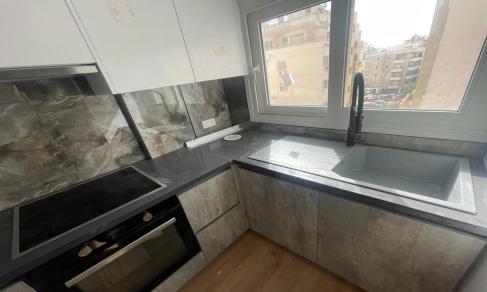

## 1 Bedroom Apartment for Sale in Limassol - Neapolis

This 1-bedroom apartment with tenants in Neapolis, Limassol, spans 42 sq.m. and offers a fantastic investment opportunity with an impressive ROI of 8.20%. Ideally located in a vibrant area, it combines convenience with potential for high returns. Perfect for investors seeking a prime property in a sought-after location.

| Property Info     |                | Plot / Area Info | Additional info  |                  |
|-------------------|----------------|------------------|------------------|------------------|
| Covered Area      | 42             |                  | Reference Number | 235678           |
| Floor Number      | 4              |                  | Property type    | Apartment        |
| Energy Efficiency | В              |                  | Condition        | <b>Pre-Owned</b> |
| Air Conditioning  | All rooms, Yes |                  | Bathrooms        | 1                |