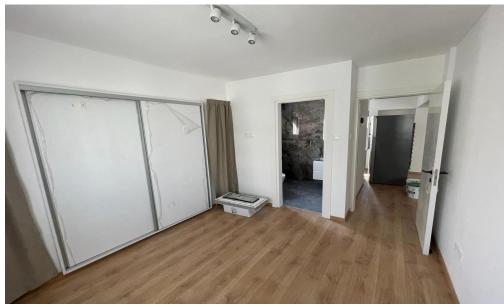

## 1 Bedroom Apartment for Sale in Limassol - Neapolis

This 1-bedroom apartment with tenants in Neapolis, Limassol, spans 42 sq.m. and offers a fantastic investment opportunity with an impressive ROI of 8.20%. Ideally located in a vibrant area, it combines convenience with potential for high returns. Perfect for investors seeking a prime property in a sought-after location.

| Property Info     |                | Plot / Area Info | Additional info  |                  |
|-------------------|----------------|------------------|------------------|------------------|
| Covered Area      | 42             |                  | Reference Number | 235678           |
| Floor Number      | 4              |                  | Property type    | Apartment        |
| Energy Efficiency | В              |                  | Condition        | <b>Pre-Owned</b> |
| Air Conditioning  | All rooms, Yes |                  | Bathrooms        | 1                |