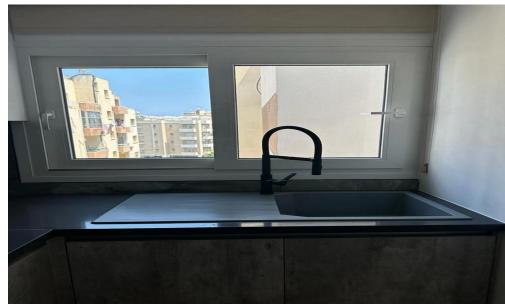

## 1 Bedroom Apartment for Sale in Limassol - Neapolis

This 1-bedroom apartment with tenants in Neapolis, Limassol, spans 42 sq.m. and offers a fantastic investment opportunity with an impressive ROI of 8.20%. Ideally located in a vibrant area, it combines convenience with potential for high returns. Perfect for investors seeking a prime property in a sought-after location.

| Property Info     |                | Plot / Area Info | Additional info  |                  |
|-------------------|----------------|------------------|------------------|------------------|
| Covered Area      | 42             |                  | Reference Number | 235678           |
| Floor Number      | 4              |                  | Property type    | Apartment        |
| Energy Efficiency | В              |                  | Condition        | <b>Pre-Owned</b> |
| Air Conditioning  | All rooms, Yes |                  | Bathrooms        | 1                |