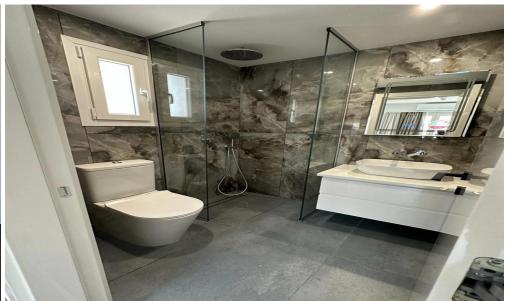

## 1 Bedroom Apartment for Sale in Limassol - Neapolis

This 1-bedroom apartment with tenants in Neapolis, Limassol, spans 42 sq.m. and offers a fantastic investment opportunity with an impressive ROI of 8.20%. Ideally located in a vibrant area, it combines convenience with potential for high returns. Perfect for investors seeking a prime property in a sought-after location.

| Property Info     |                | Plot / Area Info | Additional info  |                  |
|-------------------|----------------|------------------|------------------|------------------|
| Covered Area      | 42             |                  | Reference Number | 235678           |
| Floor Number      | 4              |                  | Property type    | Apartment        |
| Energy Efficiency | В              |                  | Condition        | <b>Pre-Owned</b> |
| Air Conditioning  | All rooms, Yes |                  | Bathrooms        | 1                |