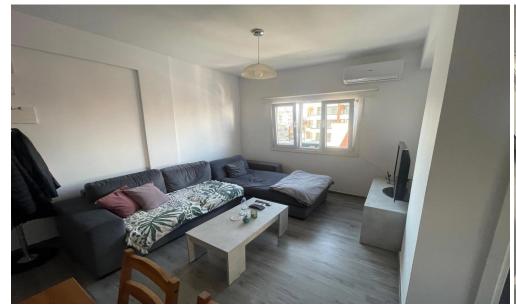

## 1 Bedroom Apartment for Sale in Limassol - Neapolis

This 1-bedroom apartment in Neapolis, Limassol, offers 54 sq.m. of living space and is currently occupied by tenants, providing immediate rental income. Located in a desirable area, it's an excellent opportunity for investors looking for a property with steady cash flow.

| Property Info              | Plot / Area Info | Additional info                |
|----------------------------|------------------|--------------------------------|
| Covered Area               | 54               | Reference Number <b>235679</b> |
| Covered Veranda 4          |                  |                                |
| Floor Number               |                  | Property type <b>Apartment</b> |
|                            | 3                | Condition Pre-Owned            |
| Energy Efficiency <b>A</b> |                  |                                |
| Air Conditioning           | All rooms, Yes   | Bathrooms <b>1</b>             |