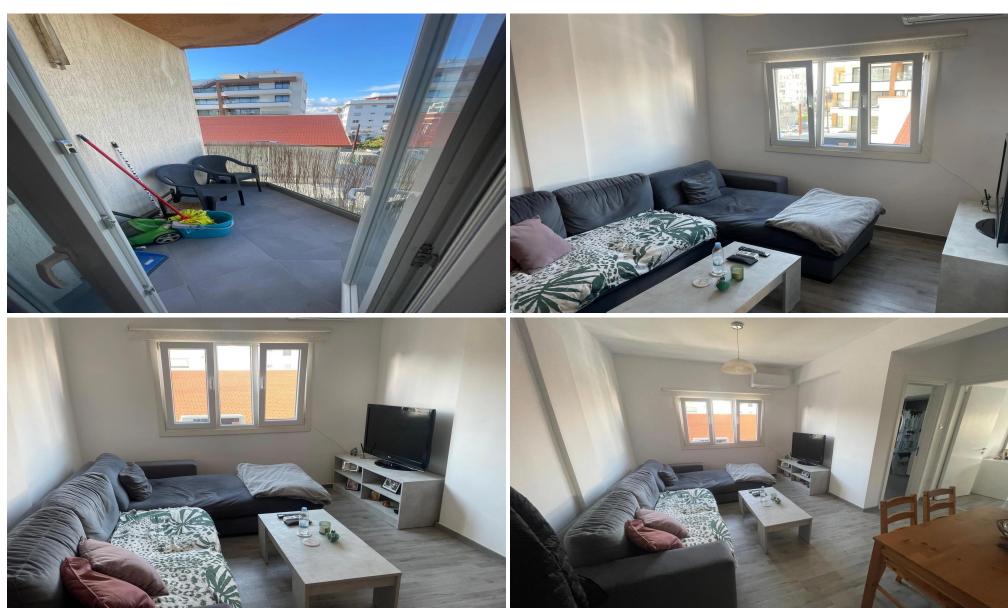

## 1 Bedroom Apartment for Sale in Limassol - Neapolis

This 1-bedroom apartment in Neapolis, Limassol, offers 54 sq.m. of living space and is currently occupied by tenants, providing immediate rental income. Located in a desirable area, it's an excellent opportunity for investors looking for a property with steady cash flow.

| Property Info              | Plot / Area Info | Additional info                |
|----------------------------|------------------|--------------------------------|
| Covered Area               | 54               | Reference Number <b>235679</b> |
| Covered Veranda 4          |                  |                                |
| Floor Number               |                  | Property type <b>Apartment</b> |
|                            | 3                | Condition Pre-Owned            |
| Energy Efficiency <b>A</b> |                  |                                |
| Air Conditioning           | All rooms, Yes   | Bathrooms <b>1</b>             |