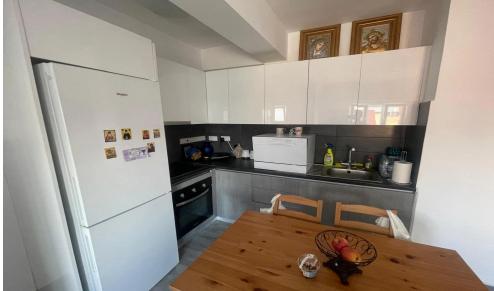

## 1 Bedroom Apartment for Sale in Limassol - Neapolis

This 1-bedroom apartment in Neapolis, Limassol, offers 54 sq.m. of living space and is currently occupied by tenants, providing immediate rental income. Located in a desirable area, it's an excellent opportunity for investors looking for a property with steady cash flow.

| Property Info              | Plot / Area Info | Additional info                |
|----------------------------|------------------|--------------------------------|
| Covered Area               | 54               | Reference Number <b>235679</b> |
| Covered Veranda 4          |                  |                                |
| Floor Number               |                  | Property type <b>Apartment</b> |
|                            | 3                | Condition Pre-Owned            |
| Energy Efficiency <b>A</b> |                  |                                |
| Air Conditioning           | All rooms, Yes   | Bathrooms <b>1</b>             |