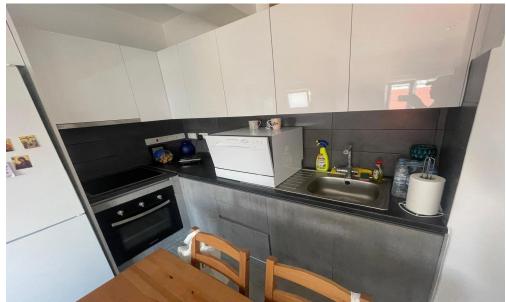

## 1 Bedroom Apartment for Sale in Limassol - Neapolis

This 1-bedroom apartment in Neapolis, Limassol, offers 54 sq.m. of living space and is currently occupied by tenants, providing immediate rental income. Located in a desirable area, it's an excellent opportunity for investors looking for a property with steady cash flow.

| Property Info              | Plot / Area Info | Additional info                |
|----------------------------|------------------|--------------------------------|
| Covered Area               | 54               | Reference Number <b>235679</b> |
| Covered Veranda 4          |                  |                                |
| Floor Number               |                  | Property type <b>Apartment</b> |
|                            | 3                | Condition Pre-Owned            |
| Energy Efficiency <b>A</b> |                  |                                |
| Air Conditioning           | All rooms, Yes   | Bathrooms <b>1</b>             |