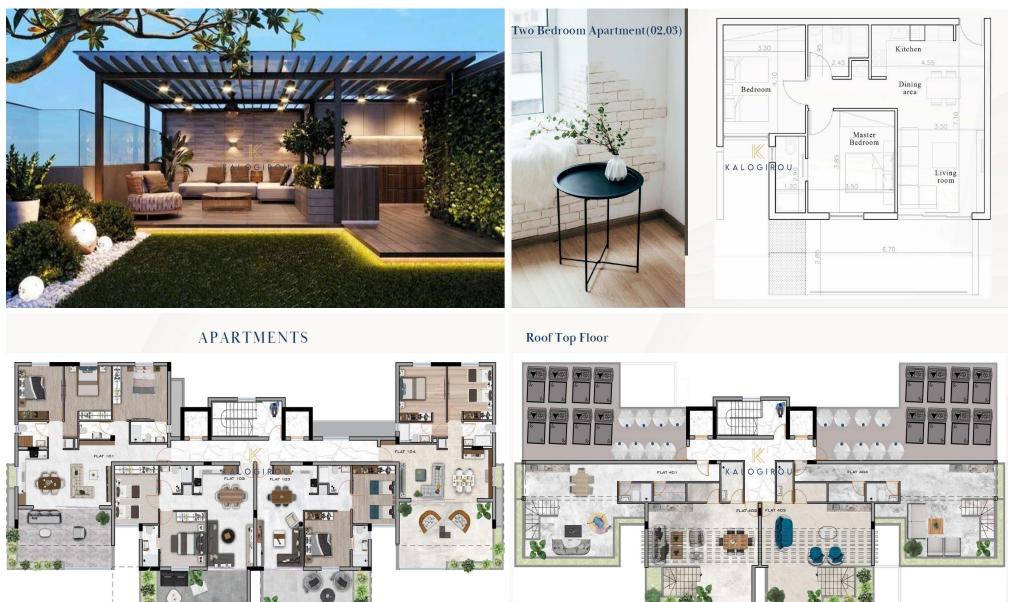

Apartment situated on the third floor for sale in New Marina-Port area, Larnaca Town. It is on the fourth floor and consists of an open plan kitchen with dining area & living room, covered veranda, 2 bedrooms, en suite with shower in the master bedroom, a main bathroom, an...