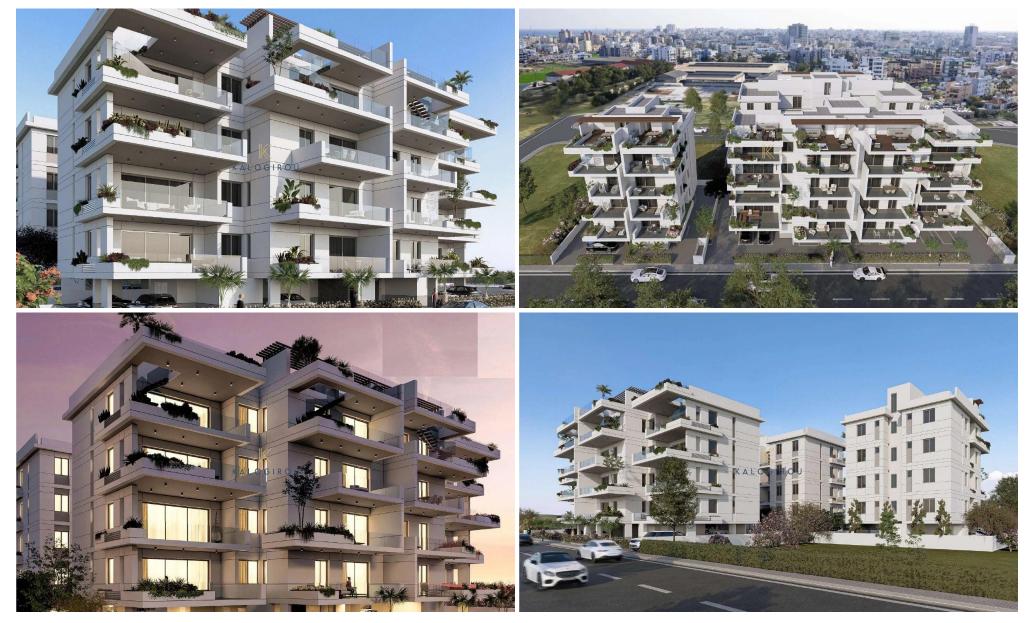

### **2 Bedroom Apartment for Sale in Larnaca District**

Top Floor, Two Bedroom Flat with Roof Garden for sale in Port area, Larnaca. This new project is situated in Larnaca city within walking distance of the new marina. Great location, as all amenities, such as Greek and English schools, major supermarkets, entertainment and sporting facilities, are within close proximity. There is easy access to the highway network and Larnaca International Airport is just 8km.

Apartment situated on the third floor for sale in New Marina-Port area, Larnaca Town. It is on the fourth floor and consists of an open plan kitchen with dining area & living room, covered veranda, 2 bedrooms, en suite with shower in the master bedroom, a main bathroom, an...