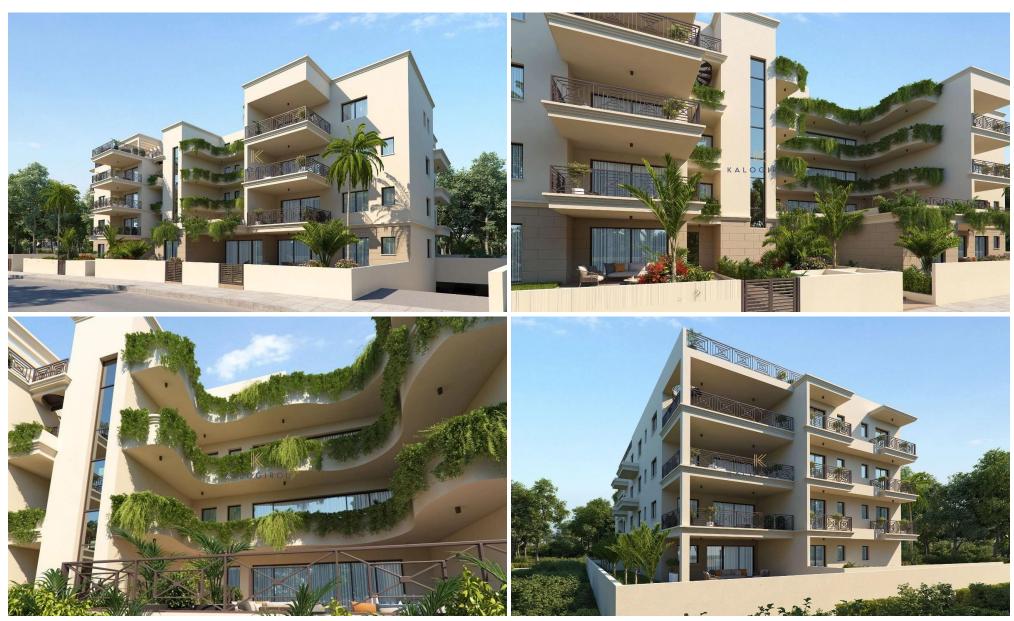

## 2 Bedroom Apartment for Sale in Larnaca District

Incredible, Two Bedroom Apartment with Garden for Sale in Mall area, Larnaca. The project is located in the very exclusive and prestigious Vergina area of Larnaca. This charming residential area is guiet and family-oriented consisting of villas and other residential properties with easy and fast access to the rest of Cyprus. This newly developed neighborhood is just 7 minutes' drive away from the center of Larnaca, making it conveniently accessible, is in walking distance from a hyper market, is 2 km from Larnaca's Lyceum and elementary school and 5 minutes' drive from Metropolis Mall, Larnaca, with immediate access to the highways of Nicosia, Limassol and Paphos in one direction an...