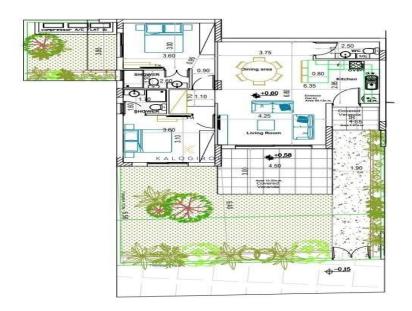

| Property Info | Plot / Area Inf | fo |
|---------------|-----------------|----|
|               |                 |    |

Covered Area 80

All rooms, Yes Air Conditioning

**Parking** Covered, Yes