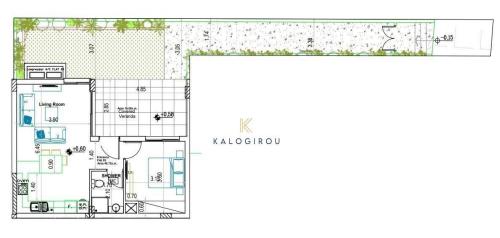

| Property Info   | Plot / Area Ir  | ıfo |
|-----------------|-----------------|-----|
| FIGURE LA IIIIO | PIUL / AI Ea II | ш   |

Covered Area 49

Air Conditioning All rooms, Yes

Parking Covered, Yes

## **Price change history**

€165 000 on Mar 11, 2025 €175 000 on Jul 23, 2025

**GROUND FLOOR**