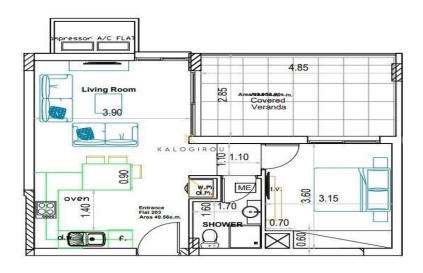

| <b>Property</b> | v Info | Plot | / Area | Info |
|-----------------|--------|------|--------|------|
|                 |        |      |        |      |

Covered Area 50

Air Conditioning All rooms, Yes