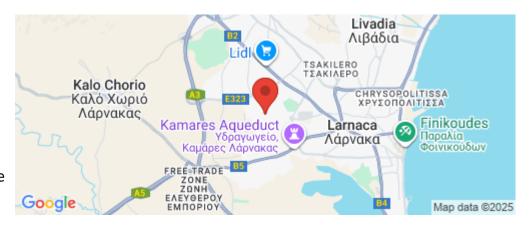

3

Amenities Location

• Guest WC

Coordinates: 34.923028 / 33.590367

**Parking** 

Covered, Yes

Price: €260 000 + VAT

VAT for this property is €13,000 or €49,400. VAT usually is 19%. If it is your first purchase of property, you can have VAT reduced to 5% for the first 150sq.m. of the property.