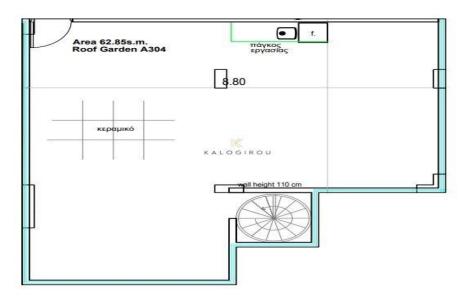

| Property Info Plo |
|-------------------|
|-------------------|

Covered Area 92

Air Conditioning All rooms, Yes

Reference Number

Property type

**Additional info** 

Condition Bathrooms 50892

Apartment
Brand New