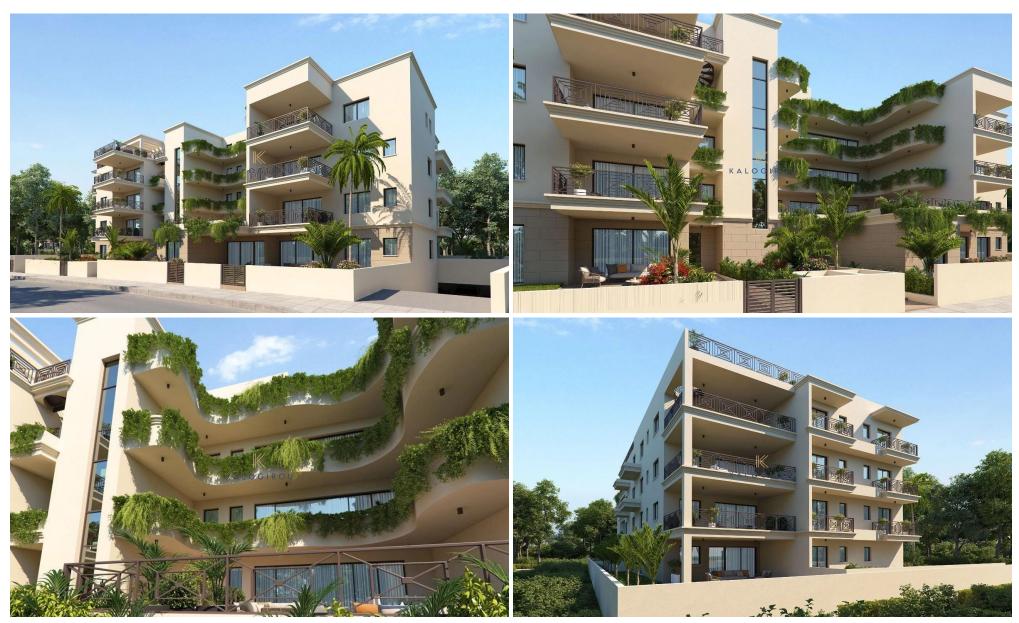

## 3 Bedroom Apartment for Sale in Larnaca District

Amazing, Three Bedroom Apartment with Roof Garden for Sale in Mall area, Larnaca. The project is located in the very exclusive and prestigious Vergina area of Larnaca. This charming residential area is quiet and family-oriented consisting of villas and other residential properties with easy and fast access to the rest of Cyprus. This newly developed neighborhood is just 7 minutes' drive away from the center of Larnaca, making it conveniently accessible, is in walking distance from a hyper market, is 2 km from Larnaca's Lyceum and elementary school and 5 minutes' drive from Metropolis Mall, Larnaca, with immediate access to the highways of Nicosia, Limassol and Paphos in one directio...