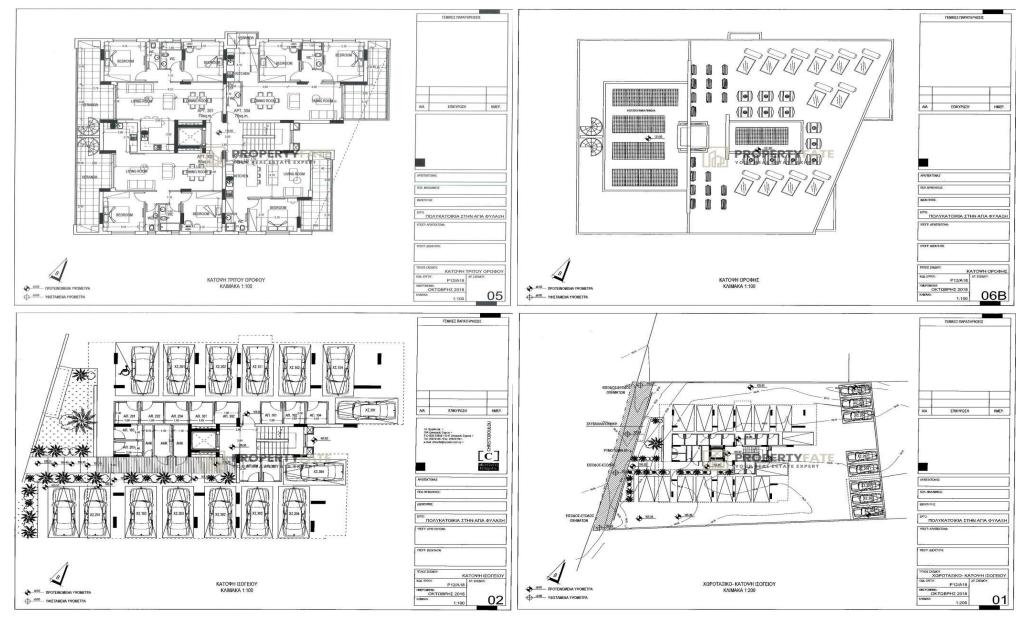

# INDEX

| FLOOR | FLAT | BEDROOMS | INTERIOR<br>SPACE | VERANDA                                      | PRICE          |
|-------|------|----------|-------------------|----------------------------------------------|----------------|
| 1ος   | 101  | 2        | 79 sqm            | 17 sqm                                       | €300,000 + VAT |
| 1ος   | 102  | 2        | 80 sqm            | 17 sqm                                       | €300,000 + VAT |
| 1ος   | 103  | 1        | 50 sqm            | 13 sqm                                       | €195,000 + VAT |
| 1ος   | 104  | 2        | 78 sqm            | 17 sqm                                       | €295,000 + VAT |
| 2ος   | 201  | 2        | 79 sqm            | 17 sqm                                       | €305,000 +VAT  |
| 2ος   | 202  | 2        |                   | 17 sqm                                       | €305,000 +VAT  |
| 2ος   | 203  | 1        | 50 sqm            | 13 sqm                                       | €200,000+VAT   |
| 2ος   | 204  | 2        | 78 sqm            | 17 sqm                                       | €300,000+VAT   |
| 3ος   | 301  | 2        | 79 sqm            | 17 sqm, 77 sqm roof<br>garden , 32.5 covered | €390,000+VAT   |
| 3ος   | 302  | 2        | 80 sqm            | 17 sqm, 77 sqm roof<br>garden , 32.5 covered | €395,000+VAT   |
| 3ος   | 303  | 1        | 50 sqm            | 17 sqm                                       | €205,000+VAT   |
| 3ος   | 304  | 2        | 78 sqm            | 13 sqm                                       | €305,000+VAT   |