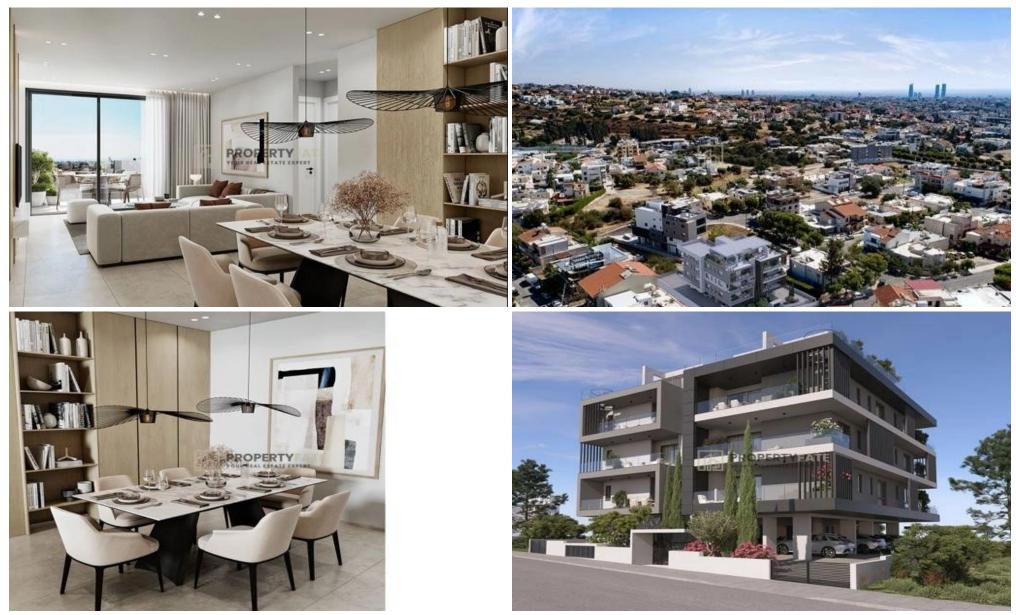

### **1** Bedroom Apartment for Sale in Limassol - Ekali

For sale: a modern apartment, currently under construction, located in the sought-after area of Ekali. This apartment offers a comfortable internal space of 50 m<sup>2</sup>, featuring one bedroom and one bathroom, perfect for singles or couples.

Situated on the first floor of a three-story building, this unit will benefit from an elevator for easy access. The apartment is unfurnished, allowing you to customize the space to your taste and style.

Ekali is known for its peaceful environment and lush surroundings, making it an ideal place to call home. The area features a range of amenities, including shops, cafes, and parks, all within easy reach. With convenient access to the highway,...