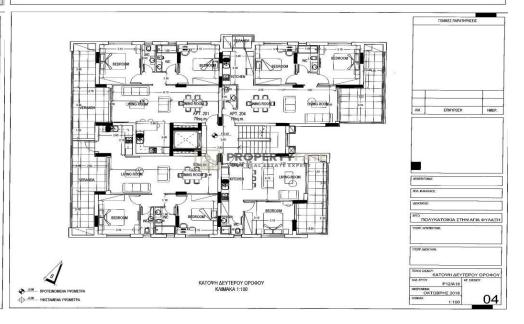

# INDEX

| FLOOR | FLAT | BEDROOMS | INTERIOR<br>SPACE | VERANDA                                      | PRICE          |
|-------|------|----------|-------------------|----------------------------------------------|----------------|
| 1ος   | 101  | 2        | 79 sqm            | 17 sqm                                       | €300,000 + VAT |
| 1ος   | 102  | 2        | 80 sqm            | 17 sqm                                       | €300,000 + VAT |
| 1ος   | 103  | 1        | 50 sqm            | 13 sqm                                       | €195,000 + VAT |
| 1ος   | 104  | 2        | 78 sqm            | 17 sqm                                       | €295,000 + VAT |
| 2ος   | 201  | 2        | 79 sqm            | 17 sqm                                       | €305,000 +VAT  |
| 2ος   | 202  | 2        |                   | 17 sqm                                       | €305,000 +VAT  |
| 2ος   | 203  | 1        | 50 sqm            | 13 sqm                                       | €200,000+VAT   |
| 2ος   | 204  | 2        | 78 sqm            | 17 sqm                                       | €300,000+VAT   |
| 3ος   | 301  | 2        | 79 sqm            | 17 sqm, 77 sqm roof<br>garden , 32.5 covered | €390,000+VAT   |
| 3ος   | 302  | 2        | 80 sqm            | 17 sqm, 77 sqm roof<br>garden , 32.5 covered | €395,000+VAT   |
| 3ος   | 303  | 1        | 50 sqm            | 17 sqm                                       | €205,000+VAT   |
| 3ος   | 304  | 2        | 78 sqm            | 13 sqm                                       | €305,000+VAT   |