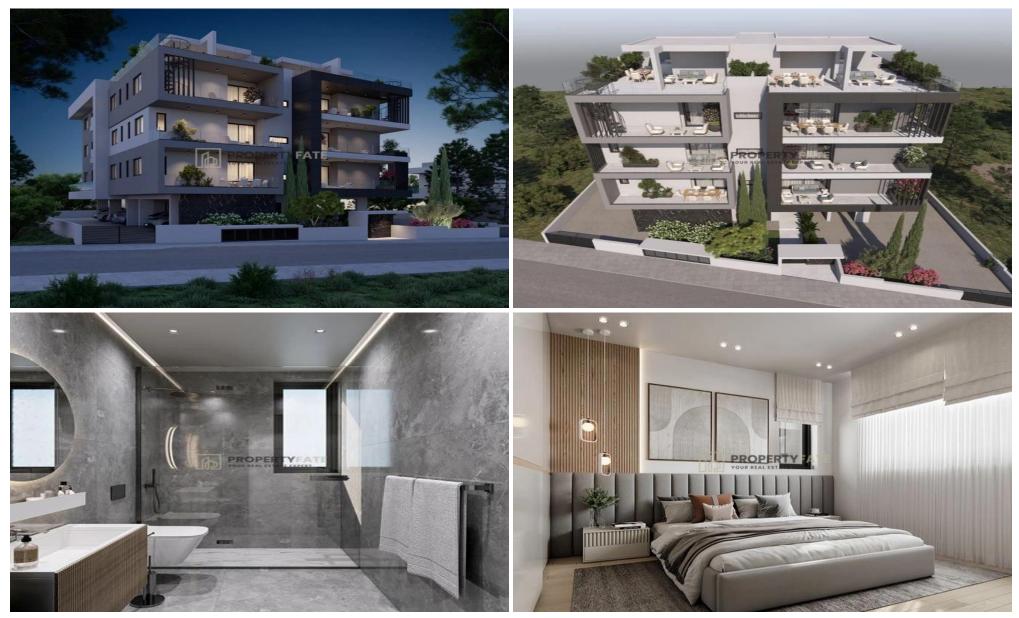

### **1** Bedroom Apartment for Sale in Limassol - Ekali

For sale: a modern apartment, currently under construction, located in the sought-after area of Ekali. This apartment offers a comfortable internal space of 50 m<sup>2</sup>, featuring one bedroom and one bathroom, perfect for singles or couples.

Situated on the first floor of a three-story building, this unit will benefit from an elevator for easy access. The apartment is unfurnished, allowing you to customize the space to your taste and style.

Ekali is known for its peaceful environment and lush surroundings, making it an ideal place to call home. The area features a range of amenities, including shops, cafes, and parks, all within easy reach. With convenient access to the highway,...