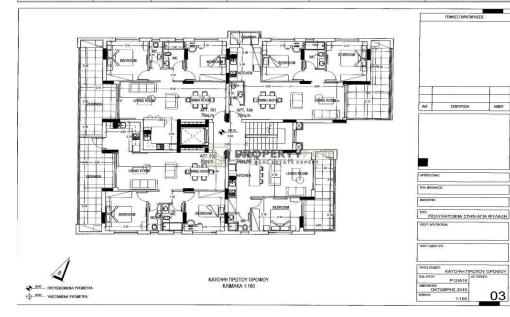

# INDEX

| FLOOR | FLAT | BEDROOMS | INTERIOR<br>SPACE | VERANDA                                      | PRICE          |
|-------|------|----------|-------------------|----------------------------------------------|----------------|
| 1ος   | 101  | 2        | 79 sqm            | 17 sqm                                       | €300,000 + VAT |
| 1ος   | 102  | 2        | 80 sqm            | 17 sqm                                       | €300,000 + VAT |
| 1ος   | 103  | 1        | 50 sqm            | 13 sqm                                       | €195,000 + VAT |
| 1ος   | 104  | 2        | 78 sqm            | 17 sqm                                       | €295,000 + VAT |
| 2ος   | 201  | 2        | 79 sqm            | 17 sqm                                       | €305,000 +VAT  |
| 2ος   | 202  | 2        |                   | 17 sqm                                       | €305,000 +VAT  |
| 2ος   | 203  | 1        | 50 sqm            | 13 sqm                                       | €200,000+VAT   |
| 2ος   | 204  | 2        | 78 sqm            | 17 sqm                                       | €300,000+VAT   |
| 3ος   | 301  | 2        | 79 sqm            | 17 sqm, 77 sqm roof<br>garden , 32.5 covered | €390,000+VAT   |
| 3ος   | 302  | 2        | 80 sqm            | 17 sqm, 77 sqm roof<br>garden , 32.5 covered | €395,000+VAT   |
| 3ος   | 303  | 1        | 50 sqm            | 17 sqm                                       | €205,000+VAT   |
| 3ος   | 304  | 2        | 78 sqm            | 13 sqm                                       | €305,000+VAT   |