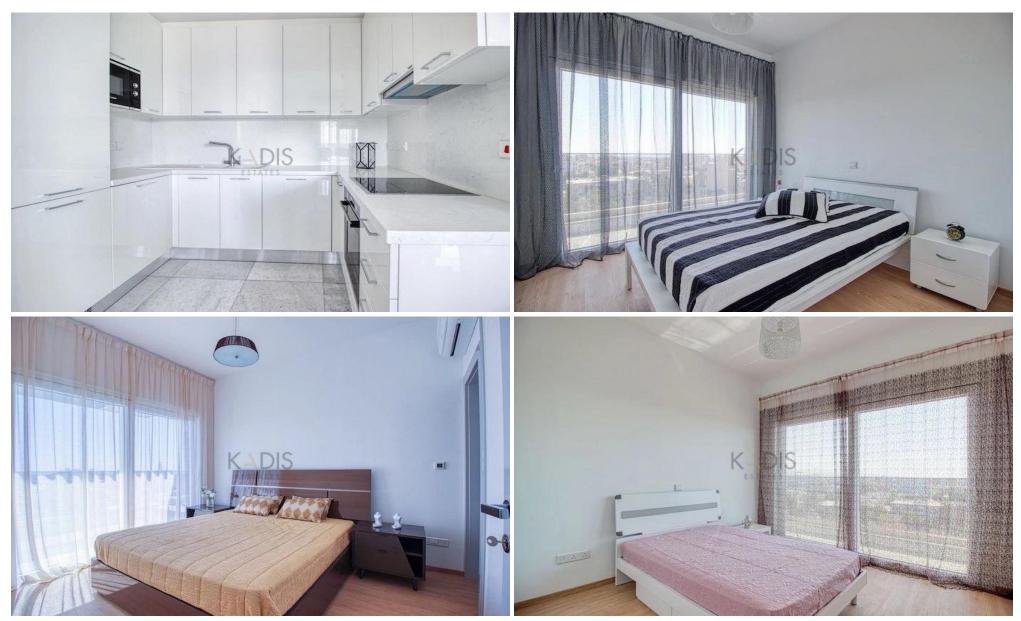

### Property Highlights:

- 3 Bedrooms (All Ensuite)
- 4 WC (Including Guest toilet)
- Internal Area: 120m²
- Covered Veranda: 28m²
- Uncovered Veranda: 37m²
- Stylish Italian Kitchen with high...

Property Info Plot / Area Info Additional info