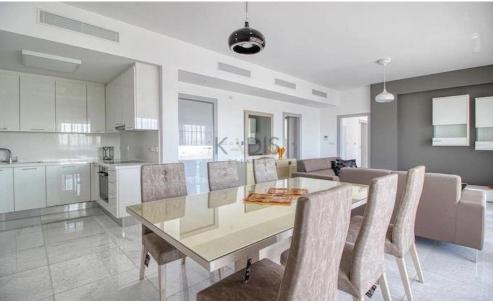

### Property Highlights:

- 3 Bedrooms (All Ensuite)
- 4 WC (Including Guest toilet)
- Internal Area: 120m²
- Covered Veranda: 28m²
- Uncovered Veranda: 37m²
- Stylish Italian Kitchen with high...

Property Info Plot / Area Info Additional info