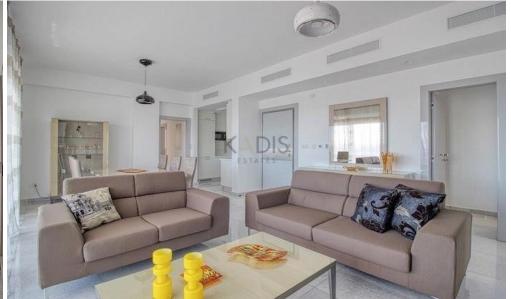

### 3 Bedroom Apartment for Sale in Limassol - Mesa Geitonia

A rare opportunity to own a stunning penthouse in Mesa Geitonia. This modern residence boasts breathtaking views of the sea, mountains and a nearby park, blending elegance with high-end finishes and thoughtful design.

### Property Highlights:

- 3 Bedrooms (All Ensuite)
- 4 WC (Including Guest toilet)
- Internal Area: 120m²
- Covered Veranda: 28m²
- Uncovered Veranda: 37m²
- Stylish Italian Kitchen with high...

Property Info Plot / Area Info Additional info