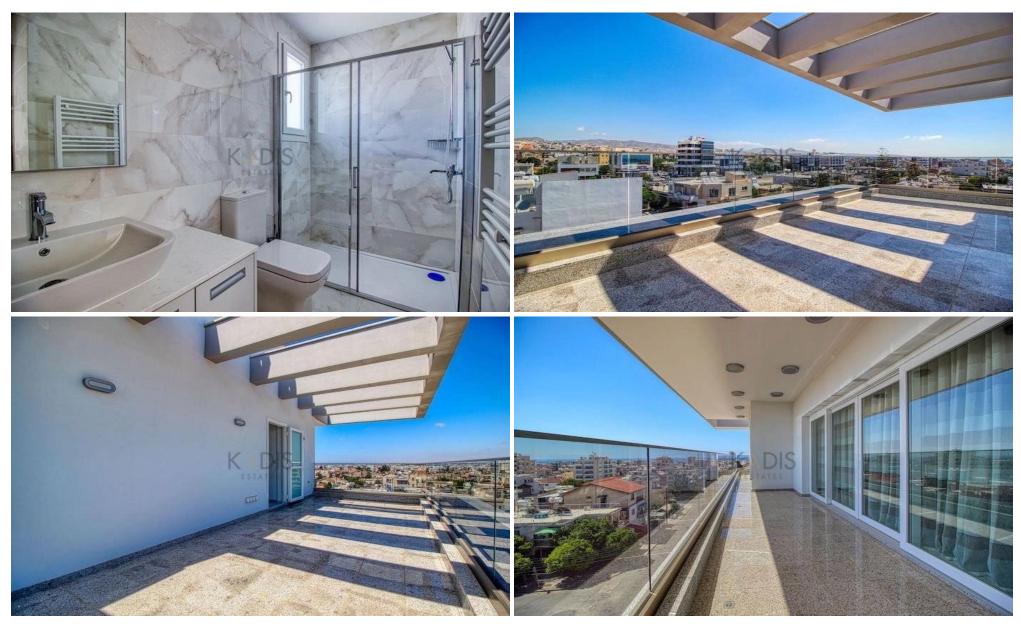

### Property Highlights:

- 3 Bedrooms (All Ensuite)
- 4 WC (Including Guest toilet)
- Internal Area: 120m²
- Covered Veranda: 28m²
- Uncovered Veranda: 37m²
- Stylish Italian Kitchen with high...

Property Info Plot / Area Info Additional info