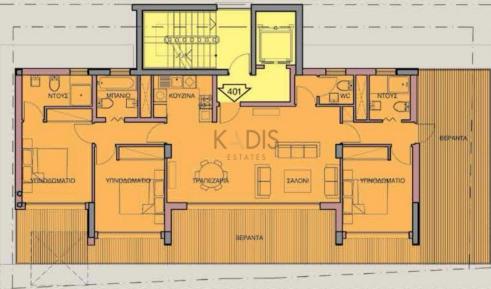

### 3 Bedroom Apartment for Sale in Limassol - Mesa Geitonia

A rare opportunity to own a stunning penthouse in Mesa Geitonia. This modern residence boasts breathtaking views of the sea, mountains and a nearby park, blending elegance with high-end finishes and thoughtful design.

### Property Highlights:

- 3 Bedrooms (All Ensuite)
- 4 WC (Including Guest toilet)
- Internal Area: 120m²
- Covered Veranda: 28m²
- Uncovered Veranda: 37m²
- Stylish Italian Kitchen with high...

Property Info Plot / Area Info Additional info