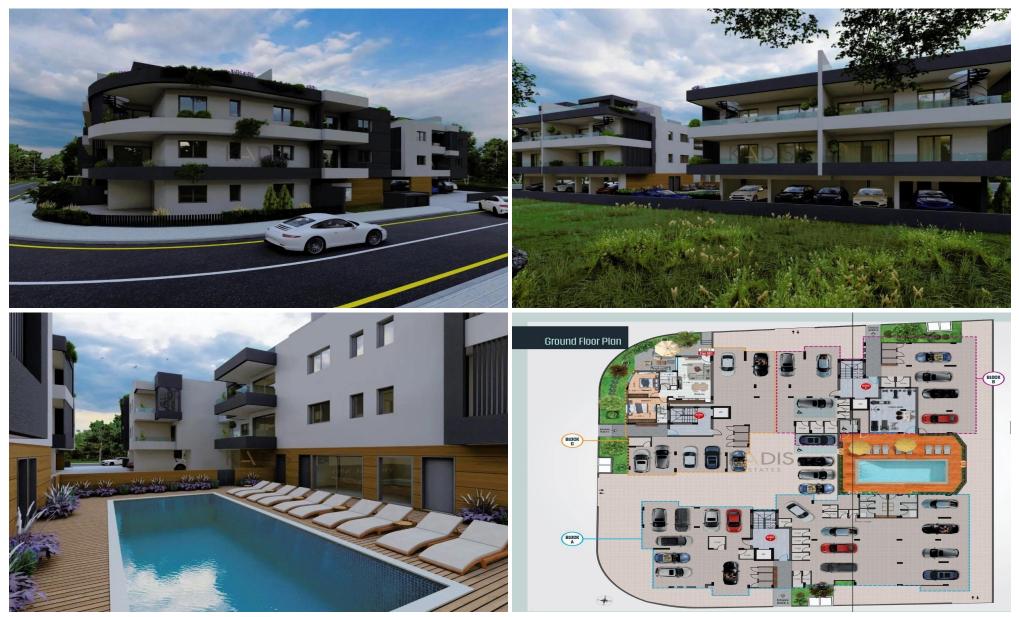

### 2 Bedroom Apartment for Sale in Livadia Larnakas, Larnaca District

| <ul> <li>2 bedrooms</li> <li>2 W/C</li> <li>Internal Area 77m2</li> <li>Covered Veranda 1</li> <li>Roof Garden 65m2</li> <li>Covered Parking</li> <li>Storage</li> <li>Energy Efficiency "</li> <li>Communal Swimm</li> <li>Photovoltaic Panels</li> </ul> | .9m2<br>A"<br>ing Pool |                  |              | LOUKAS     Kellia       AΠΟΣΤΟΛΟΣ     Κελιά       ΛΟΥΚΑΣ     Κελιά       Aradippou     Liv.dia       Αραδίππου     Liv.dia       Lidle     TSAKILERO       Lidle     TSAKILERO       CHRYSOPOLITISSA     CHRYSOPOLITISSA       XPYZOΠΟΛΙΤΙΣΣΑ     Map data @2025 Google |           |  |
|------------------------------------------------------------------------------------------------------------------------------------------------------------------------------------------------------------------------------------------------------------|------------------------|------------------|--------------|-------------------------------------------------------------------------------------------------------------------------------------------------------------------------------------------------------------------------------------------------------------------------|-----------|--|
| Property Info                                                                                                                                                                                                                                              |                        | Plot / Area Info |              | Additional info                                                                                                                                                                                                                                                         |           |  |
|                                                                                                                                                                                                                                                            |                        |                  |              | Reference Number                                                                                                                                                                                                                                                        | 10805     |  |
| Covered Area                                                                                                                                                                                                                                               | 77                     | Pool             | Yes          | Property type                                                                                                                                                                                                                                                           | Apartment |  |
|                                                                                                                                                                                                                                                            |                        | Parking          | Covered, Yes | Condition                                                                                                                                                                                                                                                               | Brand New |  |
|                                                                                                                                                                                                                                                            |                        |                  |              | Bathrooms                                                                                                                                                                                                                                                               | 2         |  |

| Amenities | Location                             |                        |  |
|-----------|--------------------------------------|------------------------|--|
|           | Location: Livadia Larnakas           | Region: <b>Larnaca</b> |  |
| • Gym     | Coordinates: 34.9490765 / 33.6275272 |                        |  |