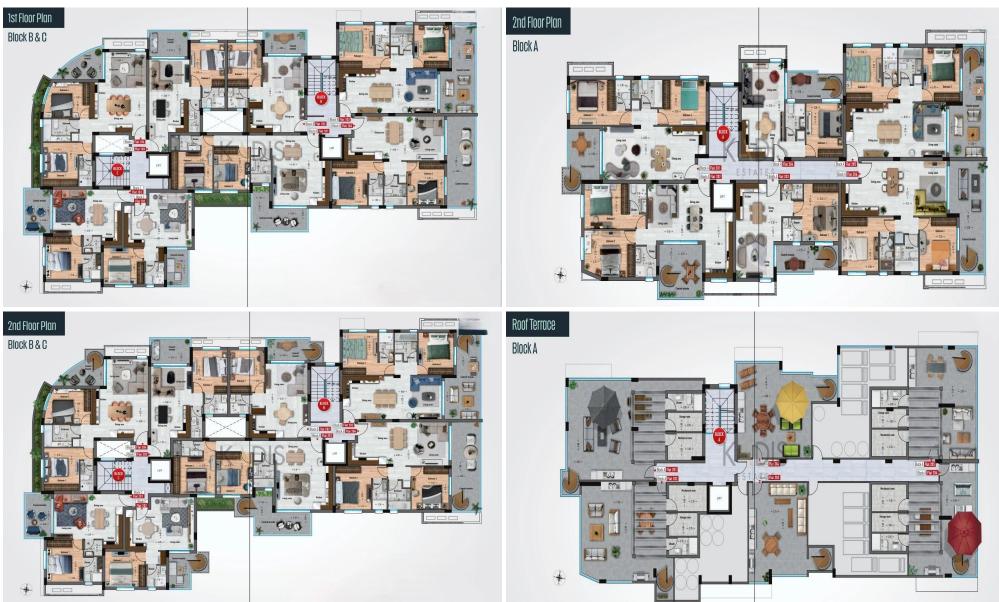

### 2 Bedroom Apartment for Sale in Livadia Larnakas, Larnaca District

| <ul> <li>2 bedrooms</li> <li>2 W/C</li> <li>Internal Area 77m2</li> <li>Covered Veranda 1</li> <li>Roof Garden 65m2</li> <li>Covered Parking</li> <li>Storage</li> <li>Energy Efficiency "</li> <li>Communal Swimm</li> <li>Photovoltaic Panels</li> </ul> | .9m2<br>A"<br>ing Pool |                  |              | LOUKAS     Kellia       AΠΟΣΤΟΛΟΣ     Κελιά       ΛΟΥΚΑΣ     Κελιά       Aradippou     Liv.dia       Αραδίππου     Liv.dia       Lidle     TSAKILERO       Lidle     TSAKILERO       CHRYSOPOLITISSA     CHRYSOPOLITISSA       XPYZOΠΟΛΙΤΙΣΣΑ     Map data @2025 Google |           |  |
|------------------------------------------------------------------------------------------------------------------------------------------------------------------------------------------------------------------------------------------------------------|------------------------|------------------|--------------|-------------------------------------------------------------------------------------------------------------------------------------------------------------------------------------------------------------------------------------------------------------------------|-----------|--|
| Property Info                                                                                                                                                                                                                                              |                        | Plot / Area Info |              | Additional info                                                                                                                                                                                                                                                         |           |  |
|                                                                                                                                                                                                                                                            |                        |                  |              | Reference Number                                                                                                                                                                                                                                                        | 10805     |  |
| Covered Area                                                                                                                                                                                                                                               | 77                     | Pool             | Yes          | Property type                                                                                                                                                                                                                                                           | Apartment |  |
|                                                                                                                                                                                                                                                            |                        | Parking          | Covered, Yes | Condition                                                                                                                                                                                                                                                               | Brand New |  |
|                                                                                                                                                                                                                                                            |                        |                  |              | Bathrooms                                                                                                                                                                                                                                                               | 2         |  |