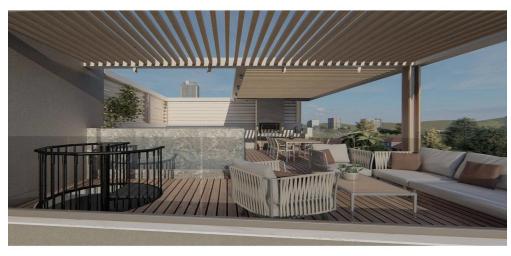

## 2 Bedroom Apartment for Sale in Limassol - Petrou kai Pavlou

Modern two bedroom apartment for sale located in Apostolou Petrou and Pavlou area, in Limassol.

The apartment consists of an open-plan kitchen with dining area and living area, a covered veranda, a guest wc, one main bathroom and two bedrooms. The property is set on the second floor of a three storey building and offers a storage room and a covered parking space on the ground floor of the building. Located in a safe and quiet neighborhood in the heart of Limassol, just a drive away from all local amenities. Subject to VAT.

| Property Info                   |             | Plot / Area Info |                   | <b>Additional info</b> |                           |
|---------------------------------|-------------|------------------|-------------------|------------------------|---------------------------|
| Covered Area                    | 100         |                  |                   | Reference Number       | 32728                     |
| Covered Veranda                 | 20          |                  |                   | Property type          | Apartment                 |
| Floor Number                    | 2           | Parking          | Covered, Yes      | Condition              | <b>Under Construction</b> |
| Total Number of Floors <b>3</b> |             |                  | Construction Year | 2024                   |                           |
| Furnishing                      | Unfurnished |                  |                   | Bathrooms              | 2                         |