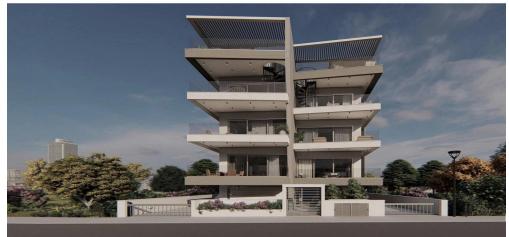

## 2 Bedroom Apartment for Sale in Limassol - Petrou kai Pavlou

Modern two bedroom apartment for sale located in Apostolou Petrou and Pavlou area, in Limassol.

The apartment consists of an open-plan kitchen with dining area and living area, a covered veranda, a guest wc, one main bathroom and two bedrooms. The property is set on the second floor of a three storey building and offers a storage room and a covered parking space on the ground floor of the building. Located in a safe and quiet neighborhood in the heart of Limassol, just a drive away from all local amenities. Subject to VAT.

| Property Info                   |             | Plot / Area Info |                   | <b>Additional info</b> |                           |
|---------------------------------|-------------|------------------|-------------------|------------------------|---------------------------|
| Covered Area                    | 100         |                  |                   | Reference Number       | 32728                     |
| Covered Veranda                 | 20          |                  |                   | Property type          | Apartment                 |
| Floor Number                    | 2           | Parking          | Covered, Yes      | Condition              | <b>Under Construction</b> |
| Total Number of Floors <b>3</b> |             |                  | Construction Year | 2024                   |                           |
| Furnishing                      | Unfurnished |                  |                   | Bathrooms              | 2                         |