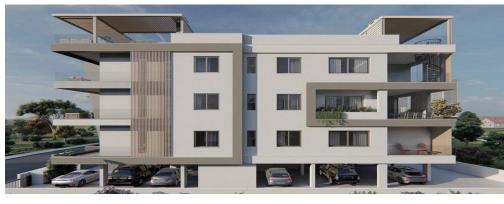

## 2 Bedroom Apartment for Sale in Limassol - Petrou kai Pavlou

Modern two bedroom apartment for sale located in Apostolou Petrou and Pavlou area, in Limassol.

The apartment consists of an open-plan kitchen with dining area and living area, a covered veranda, a guest wc, one main bathroom and two bedrooms. The property is set on the second floor of a three storey building and offers a storage room and a covered parking space on the ground floor of the building. Located in a safe and quiet neighborhood in the heart of Limassol, just a drive away from all local amenities. Subject to VAT.

| Property Info                   |             | Plot / Area Info |                   | <b>Additional info</b> |                           |
|---------------------------------|-------------|------------------|-------------------|------------------------|---------------------------|
| Covered Area                    | 100         |                  |                   | Reference Number       | 32728                     |
| Covered Veranda                 | 20          |                  |                   | Property type          | Apartment                 |
| Floor Number                    | 2           | Parking          | Covered, Yes      | Condition              | <b>Under Construction</b> |
| Total Number of Floors <b>3</b> |             |                  | Construction Year | 2024                   |                           |
| Furnishing                      | Unfurnished |                  |                   | Bathrooms              | 2                         |