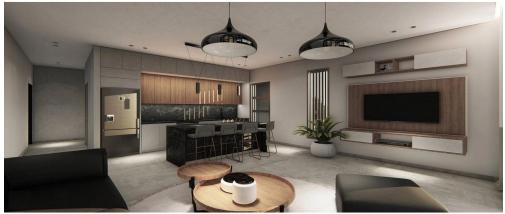

## 2 Bedroom Apartment for Sale in Limassol - Petrou kai Pavlou

Modern two bedroom apartment for sale located in Apostolou Petrou and Pavlou area, in Limassol.

The apartment consists of an open-plan kitchen with dining area and living area, a covered veranda, a guest wc, one main bathroom and two bedrooms. The property is set on the second floor of a three storey building and offers a storage room and a covered parking space on the ground floor of the building. Located in a safe and quiet neighborhood in the heart of Limassol, just a drive away from all local amenities. Subject to VAT.