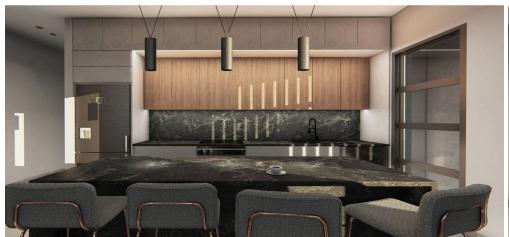

## 2 Bedroom Apartment for Sale in Limassol - Petrou kai Pavlou

Modern two bedroom apartment for sale located in Apostolou Petrou and Pavlou area, in Limassol.

The apartment consists of an open-plan kitchen with dining area and living area, a covered veranda, a guest wc, one main bathroom and two bedrooms. The property is set on the second floor of a three storey building and offers a storage room and a covered parking space on the ground floor of the building. Located in a safe and quiet neighborhood in the heart of Limassol, just a drive away from all local amenities. Subject to VAT.

| Property Info                   |             | Plot / Area Info |                   | <b>Additional info</b> |                           |
|---------------------------------|-------------|------------------|-------------------|------------------------|---------------------------|
| Covered Area                    | 100         |                  |                   | Reference Number       | 32728                     |
| Covered Veranda                 | 20          |                  |                   | Property type          | Apartment                 |
| Floor Number                    | 2           | Parking          | Covered, Yes      | Condition              | <b>Under Construction</b> |
| Total Number of Floors <b>3</b> |             |                  | Construction Year | 2024                   |                           |
| Furnishing                      | Unfurnished |                  |                   | Bathrooms              | 2                         |