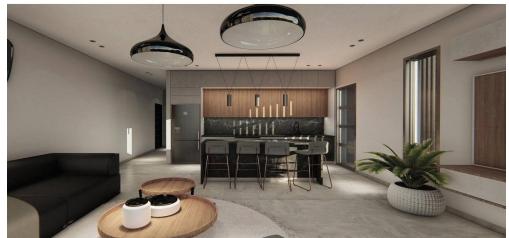

## 2 Bedroom Apartment for Sale in Limassol - Petrou kai Pavlou

Modern two bedroom apartment for sale located in Apostolou Petrou and Pavlou area, in Limassol.

The apartment consists of an open-plan kitchen with dining area and living area, a covered veranda, a guest wc, one main bathroom and two bedrooms. The property is set on the second floor of a three storey building and offers a storage room and a covered parking space on the ground floor of the building. Located in a safe and quiet neighborhood in the heart of Limassol, just a drive away from all local amenities. Subject to VAT.