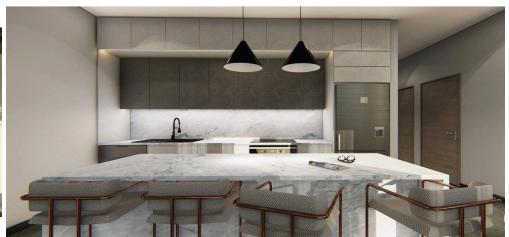

## 2 Bedroom Apartment for Sale in Limassol - Petrou kai Pavlou

Modern two bedroom apartment for sale located in Apostolou Petrou and Pavlou area, in Limassol.

The apartment consists of an open-plan kitchen with dining area and living area, a covered veranda, a guest wc, one main bathroom and two bedrooms. The property is set on the second floor of a three storey building and offers a storage room and a covered parking space on the ground floor of the building. Located in a safe and quiet neighborhood in the heart of Limassol, just a drive away from all local amenities. Subject to VAT.