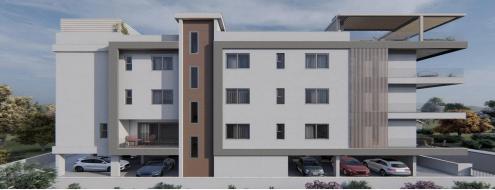

## 2 Bedroom Apartment for Sale in Limassol - Petrou kai Pavlou

Modern two bedroom apartment for sale located in Apostolou Petrou and Pavlou area, in Limassol.

The apartment consists of an open-plan kitchen with dining area and living area, a covered veranda, a guest wc, one main bathroom and two bedrooms. The property is set on the second floor of a three storey building and offers a storage room and a covered parking space on the ground floor of the building. Located in a safe and quiet neighborhood in the heart of Limassol, just a drive away from all local amenities. Subject to VAT.

| Property Info                   |             | Plot / Area Info |                   | <b>Additional info</b> |                           |
|---------------------------------|-------------|------------------|-------------------|------------------------|---------------------------|
| Covered Area                    | 100         |                  |                   | Reference Number       | 32728                     |
| Covered Veranda                 | 20          |                  |                   | Property type          | Apartment                 |
| Floor Number                    | 2           | Parking          | Covered, Yes      | Condition              | <b>Under Construction</b> |
| Total Number of Floors <b>3</b> |             |                  | Construction Year | 2024                   |                           |
| Furnishing                      | Unfurnished |                  |                   | Bathrooms              | 2                         |