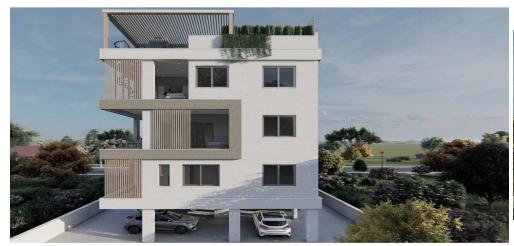

## 2 Bedroom Apartment for Sale in Limassol - Petrou kai Pavlou

Modern two bedroom apartment for sale located in Apostolou Petrou and Pavlou area, in Limassol.

The apartment consists of an open-plan kitchen with dining area and living area, a covered veranda, a guest wc, one main bathroom and two bedrooms. The property is set on the second floor of a three storey building and offers a storage room and a covered parking space on the ground floor of the building. Located in a safe and quiet neighborhood in the heart of Limassol, just a drive away from all local amenities. Subject to VAT.

| Property Info                   |             | Plot / Area Info |                   | <b>Additional info</b> |                           |
|---------------------------------|-------------|------------------|-------------------|------------------------|---------------------------|
| Covered Area                    | 100         |                  |                   | Reference Number       | 32728                     |
| Covered Veranda                 | 20          |                  |                   | Property type          | Apartment                 |
| Floor Number                    | 2           | Parking          | Covered, Yes      | Condition              | <b>Under Construction</b> |
| Total Number of Floors <b>3</b> |             |                  | Construction Year | 2024                   |                           |
| Furnishing                      | Unfurnished |                  |                   | Bathrooms              | 2                         |