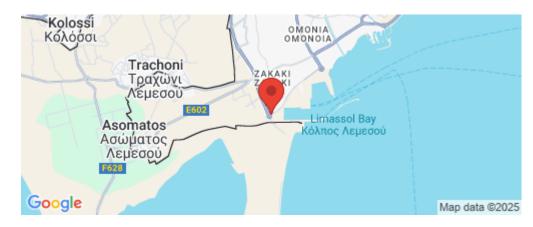

Amenities Location

• Elevator Limassol - Zakaki Region: Limassol

Coordinates: 34.646199850775 / 33.002418942566

Price: €292 000 + VAT

VAT for this property is €14,600 or €55,480. VAT usually is 19%. If it is your first purchase of property, you can have VAT reduced to 5% for the first 150sq.m. of the property.