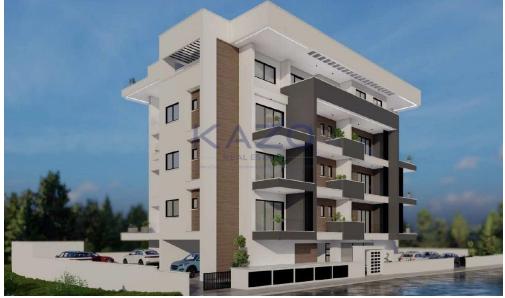

## 1 Bedroom Apartment for Sale in Limassol - Zakaki

For Sale: Modern Apartment Under Construction in Zakaki

Discover your future home in this contemporary apartment, located in the vibrant area of Zakaki. With a spacious internal area of 50 m2, this 1-bedroom apartment offers a functional layout designed for comfort and convenience. Situated on the first floor of a four-story building, residents will appreciate the easy access provided by an elevator.