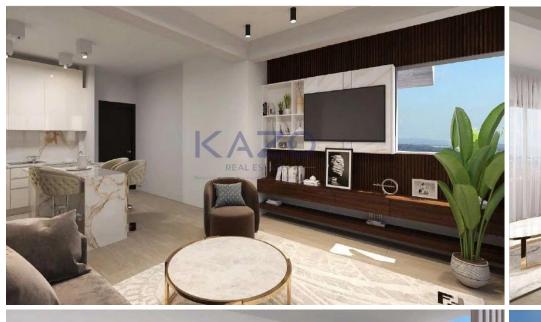

## 1 Bedroom Apartment for Sale in Limassol - Zakaki

For Sale: Modern Apartment Under Construction in Zakaki

Discover your future home in this contemporary apartment, located in the vibrant area of Zakaki. With a spacious internal area of 50 m2, this 1-bedroom apartment offers a functional layout designed for comfort and convenience. Situated on the first floor of a four-story building, residents will appreciate the easy access provided by an elevator.