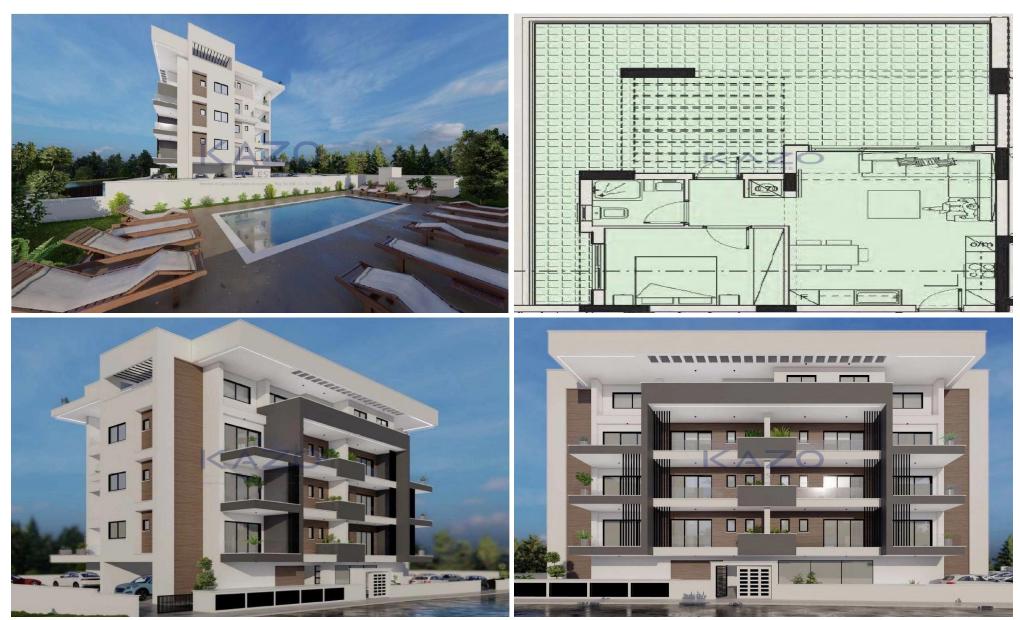

## 1 Bedroom Apartment for Sale in Limassol - Zakaki

For Sale: Modern Apartment Under Construction in Zakaki

Discover your future home in this contemporary apartment, located in the vibrant area of Zakaki. With a spacious internal area of 50 m2, this 1-bedroom apartment offers a functional layout designed for comfort and convenience. Situated on the first floor of a four-story building, residents will appreciate the easy access provided by an elevator.

1/4

| Property Info                    |                      | Plot / Area Info |                | <b>Additional info</b>                         |                                 |
|----------------------------------|----------------------|------------------|----------------|------------------------------------------------|---------------------------------|
| Covered Area<br>Air Conditioning | 50<br>All rooms, Yes | Parking          | Uncovered, Yes | Reference Number<br>Property type<br>Condition | 25569<br>Apartment<br>Brand New |