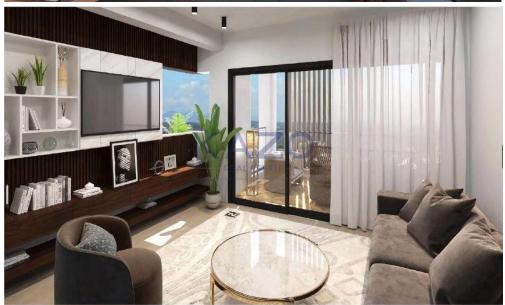

## 1 Bedroom Apartment for Sale in Limassol - Zakaki

For Sale: Modern Apartment Under Construction in Zakaki

Discover your future home in this contemporary apartment, located in the vibrant area of Zakaki. With a spacious internal area of 50 m2, this 1-bedroom apartment offers a functional layout designed for comfort and convenience. Situated on the first floor of a four-story building, residents will appreciate the easy access provided by an elevator.

| Property Info                    |                      | Plot / Area Info |                | Additional info                                |                                 |
|----------------------------------|----------------------|------------------|----------------|------------------------------------------------|---------------------------------|
| Covered Area<br>Air Conditioning | 50<br>All rooms, Yes | Parking          | Uncovered, Yes | Reference Number<br>Property type<br>Condition | 25570<br>Apartment<br>Brand New |