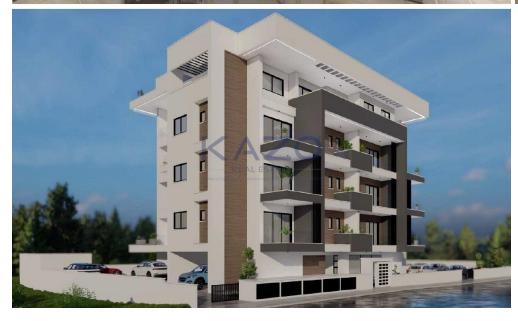

## 1 Bedroom Apartment for Sale in Limassol - Zakaki

For Sale: Modern Apartment Under Construction in Zakaki

Discover your future home in this contemporary apartment, located in the vibrant area of Zakaki. With a spacious internal area of 50 m2, this 1-bedroom apartment offers a functional layout designed for comfort and convenience. Situated on the first floor of a four-story building, residents will appreciate the easy access provided by an elevator.