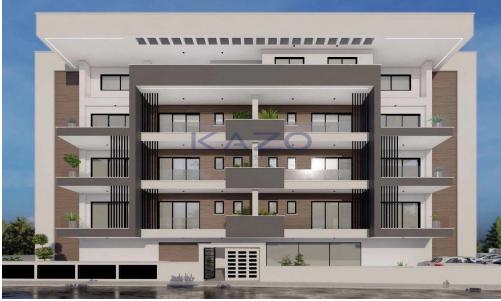

## 2 Bedroom Apartment for Sale in Limassol - Zakaki

For sale: a modern apartment located in the vibrant area of Zakaki. This property offers an excellent opportunity to own a stylish home with an internal space of 80 m2. Situated on the first floor of a four-story building, this apartment features convenient access to an elevator.

Inside, the apartment is designed for comfort with two spacious bedrooms. This layout is perfect for families or individuals seeking a serene living space. The building emphasizes energy efficiency, boasting an "A" rating, ensuring that you enjoy lower utility costs and a reduced environmental footprint.