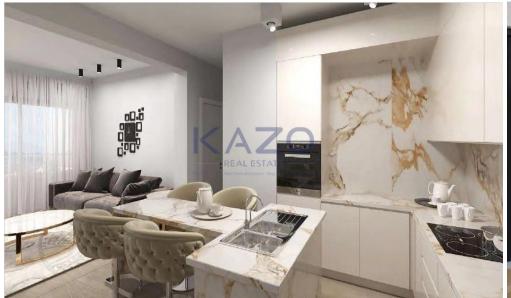

## 2 Bedroom Apartment for Sale in Limassol - Zakaki

For sale: a modern apartment located in the vibrant area of Zakaki. This property offers an excellent opportunity to own a stylish home with an internal space of 80 m2. Situated on the first floor of a four-story building, this apartment features convenient access to an elevator.

Inside, the apartment is designed for comfort with two spacious bedrooms. This layout is perfect for families or individuals seeking a serene living space. The building emphasizes energy efficiency, boasting an "A" rating, ensuring that you enjoy lower utility costs and a reduced environmental footprint.