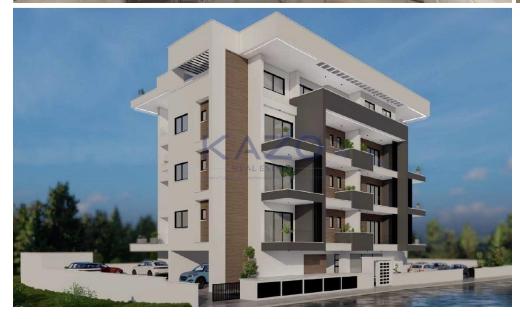

## 2 Bedroom Apartment for Sale in Limassol - Zakaki

For sale: a modern apartment located in the vibrant area of Zakaki. This property offers an excellent opportunity to own a stylish home with an internal space of 80 m2. Situated on the first floor of a four-story building, this apartment features convenient access to an elevator.