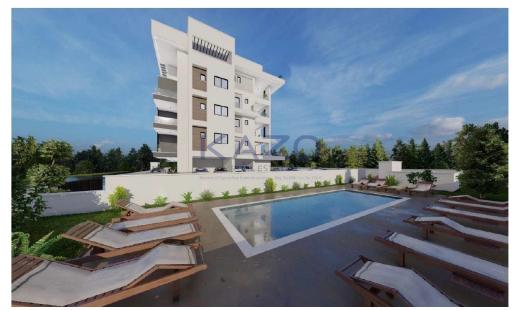

## 2 Bedroom Apartment for Sale in Limassol - Zakaki

For sale: a modern apartment located in the vibrant area of Zakaki. This property offers an excellent opportunity to own a stylish home with an internal space of 80 m2. Situated on the first floor of a four-story building, this apartment features convenient access to an elevator.

Inside, the apartment is designed for comfort with two spacious bedrooms. This layout is perfect for families or individuals seeking a serene living space. The building emphasizes energy efficiency, boasting an "A" rating, ensuring that you enjoy lower utility costs and a reduced environmental footprint.