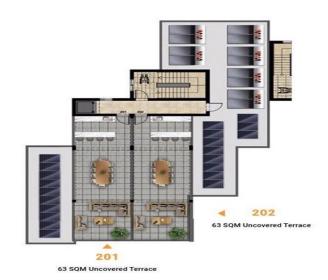

## 2 Bedroom Apartment for Sale in Parekklisia, Limassol District

Two Bedroom Penthouse For Sale in Parekklisia, Limassol – Title Deeds (New Build Process) The project will be composed of 3 blocks, each with eight apartments, including 2 penthouses in each block with roof gardens. The location is in a quiet residential area and a short drive from the beach and highway. The Master bedroom with fitted wardrobes and en-suite The Done bedroom with fitted wardrobes The Dopen plan living – dining and kitchen area The Family Bathroom Roof Garden The Unfurnished The Parking The Storage The Internal area 83 m2 The Covered veranda 18 m2 The Dopen Parking The Storage The Internal area 83 m2 The Covered veranda 18 m2 The Dopen Parking The Storage The Parking The Parking