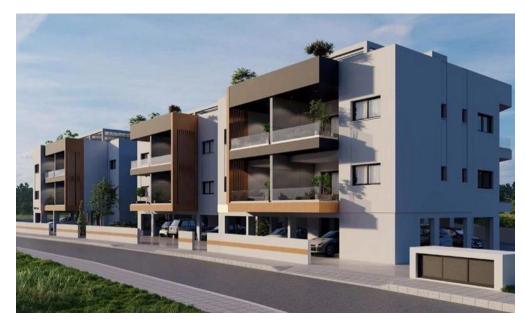

## 2 Bedroom Apartment for Sale in Parekklisia, Limassol District

Two Bedroom Penthouse For Sale in Parekklisia, Limassol – Title Deeds (New Build Process) The project will be composed of 3 blocks, each with eight apartments, including 2 penthouses in each block with roof gardens. The location is in a quiet residential area and a short drive from the beach and highway. The Master bedroom with fitted wardrobes and en-suite The Done bedroom with fitted wardrobes The Dopen plan living – dining and kitchen area The Family Bathroom Roof Garden The Unfurnished The Parking The Storage The Internal area 83 m2 The Covered veranda 18 m2 The Dopen Parking The Storage The Internal area 83 m2 The Covered veranda 18 m2 The Dopen Parking The Storage The Parking The Parking