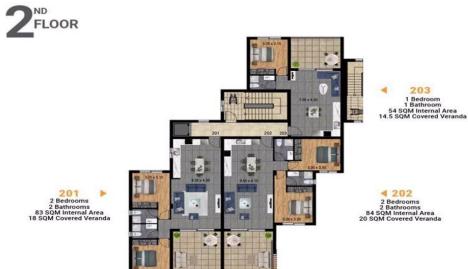

## 2 Bedroom Apartment for Sale in Parekklisia, Limassol District

Two Bedroom Penthouse For Sale in Parekklisia, Limassol – Title Deeds (New Build Process) The project will be composed of 3 blocks, each with eight apartments, including 2 penthouses in each block with roof gardens. The location is in a quiet residential area and a short drive from the beach and highway. The Master bedroom with fitted wardrobes and en-suite The Done bedroom with fitted wardrobes The Dopen plan living – dining and kitchen area The Family Bathroom Roof Garden The Unfurnished The Parking The Storage The Internal area 83 m2 The Covered veranda 18 m2 The Dopen Parking The Storage The Internal area 83 m2 The Covered veranda 18 m2 The Dopen Parking The Storage The Parking The Parking

Property Info Plot / Area Info

Covered Area 83

Amenities Location

**Location:** Parekklisia Region: **Limassol** 

Coordinates: **34.7458** / **33.1583** 