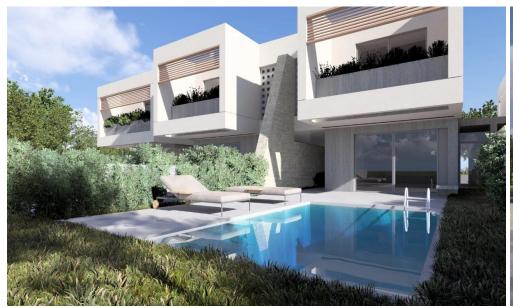

### 3 Bedroom House for Sale in Choulou, Paphos District

Traditional-Style Homes in Choulou, Paphos

Discover a unique opportunity to own a home that seamlessly blends modern comfort with traditional Cypriot charm in the heart of Choulou village, Paphos. This exclusive residential development is designed for those who appreciate authentic architecture, tranquil surroundings, and a high quality of life.

#### A Blend of Tradition and Contemporary Living

Set in one of the most picturesque villages of Paphos, these homes reflect the rich architectural heritage of Cyprus while incorporating modern design and functionality. The residences feature stone-built exteriors, wooden accents, and elegant interiors, creating a timeless and sophi...

| Property Info                     |          | Plot / Area Info |                | Additional info  |        |
|-----------------------------------|----------|------------------|----------------|------------------|--------|
| Covered Area<br>Energy Efficiency | 170<br>A | Plot area        | 435            | Reference Number | 235743 |
|                                   |          | Pool             | Yes            | Property type    | House  |
|                                   |          | Parking          | Uncovered, Yes | Bathrooms        | 3      |