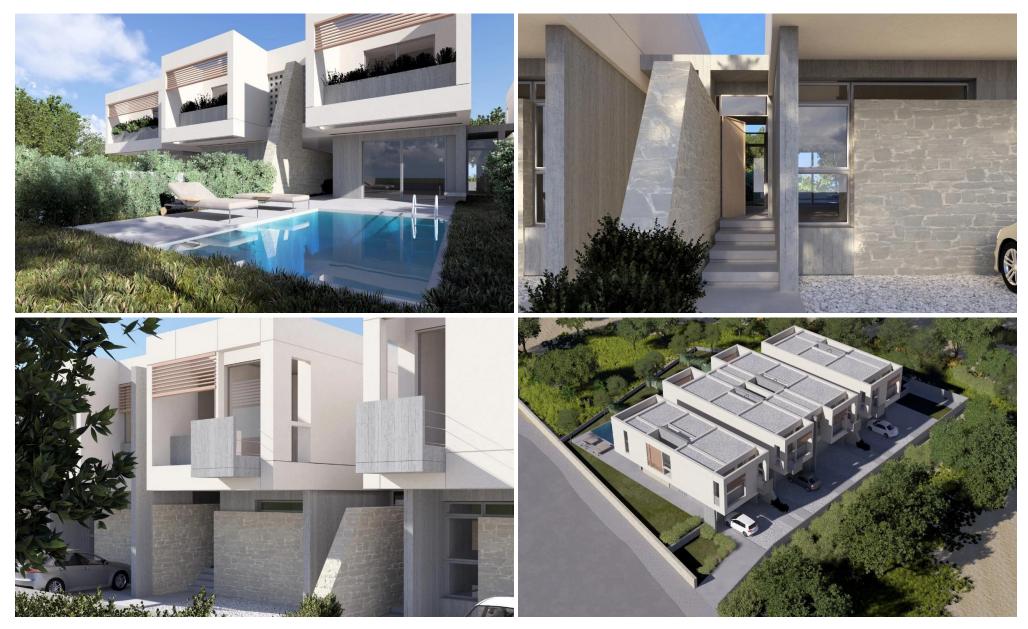

### 3 Bedroom House for Sale in Choulou, Paphos District

Traditional-Style Homes in Choulou, Paphos

Discover a unique opportunity to own a home that seamlessly blends modern comfort with traditional Cypriot charm in the heart of Choulou village, Paphos. This exclusive residential development is designed for those who appreciate authentic architecture, tranquil surroundings, and a high quality of life.

#### A Blend of Tradition and Contemporary Living

Set in one of the most picturesque villages of Paphos, these homes reflect the rich architectural heritage of Cyprus while incorporating modern design and functionality. The residences feature stone-built exteriors, wooden accents, and elegant interiors, creating a timeless and sophi...

| Property Info                     |          | Plot / Area Info |                | Additional info  |        |
|-----------------------------------|----------|------------------|----------------|------------------|--------|
| Covered Area<br>Energy Efficiency | 170<br>A | Plot area        | 435            | Reference Number | 235743 |
|                                   |          | Pool             | Yes            | Property type    | House  |
|                                   |          | Parking          | Uncovered, Yes | Bathrooms        | 3      |