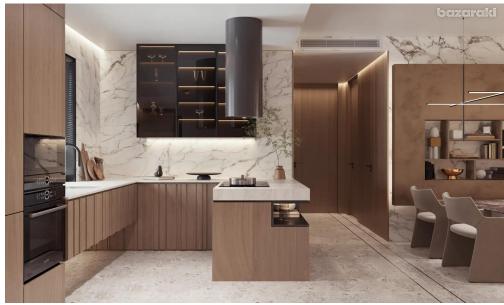

#### Property Highlights:

- Internal Covered area: 107 m2,
- Covered Veranda: 41 m2,
- Uncovered Veranda: 45 m2,
- Total area: 148 m2,
- 2 bedrooms,
- 2 bathrooms (shower and free standing bathtub)
- Open-plan kitchen,
- Partial Sea and Mountains View,