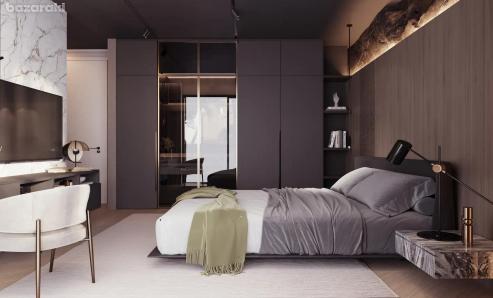

#### Property Highlights:

- Internal Covered area: 107 m2,
- Covered Veranda: 41 m2,
- Uncovered Veranda: 45 m2,
- Total area: 148 m2,
- 2 bedrooms,
- 2 bathrooms (shower and free standing bathtub)
- Open-plan kitchen,
- Partial Sea and Mountains View,