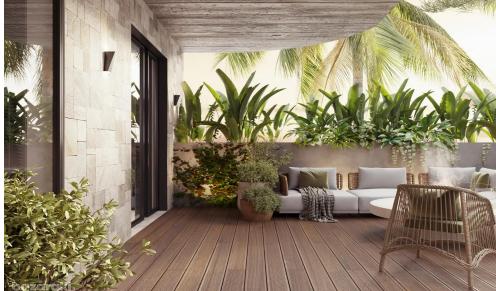

#### Property Highlights:

- Internal Covered area: 107 m2,
- Covered Veranda: 41 m2,
- Uncovered Veranda: 45 m2,
- Total area: 148 m2,
- 2 bedrooms,
- 2 bathrooms (shower and free standing bathtub)
- Open-plan kitchen,
- Partial Sea and Mountains View,

#### **Amenities**

- Alarm
- Balcony
- Elevator
- Fireplace
- Garden
- Pool
- Storage room