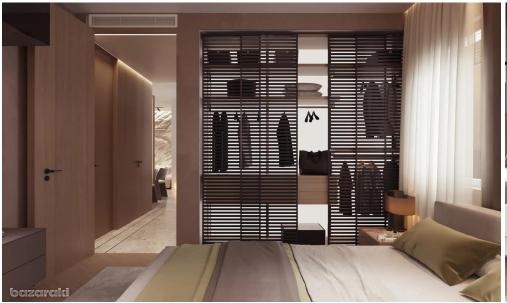

#### Property Highlights:

- Internal Covered area: 107 m2,
- Covered Veranda: 41 m2,
- Uncovered Veranda: 45 m2,
- Total area: 148 m2,
- 2 bedrooms,
- 2 bathrooms (shower and free standing bathtub)
- Open-plan kitchen,
- Partial Sea and Mountains View,