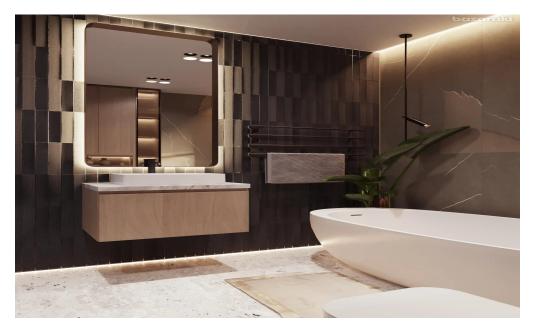

#### Property Highlights:

- Internal Covered area: 107 m2,
- Covered Veranda: 41 m2,
- Uncovered Veranda: 45 m2,
- Total area: 148 m2,
- 2 bedrooms,
- 2 bathrooms (shower and free standing bathtub)
- Open-plan kitchen,
- Partial Sea and Mountains View,