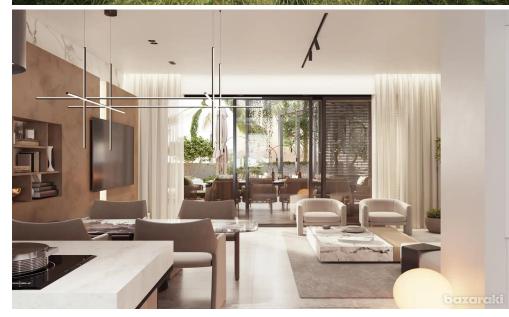

#### Property Highlights:

- Internal Covered area: 107 m2,
- Covered Veranda: 41 m2,
- Uncovered Veranda: 45 m2,
- Total area: 148 m2,
- 2 bedrooms,
- 2 bathrooms (shower and free standing bathtub)
- Open-plan kitchen,
- Partial Sea and Mountains View,