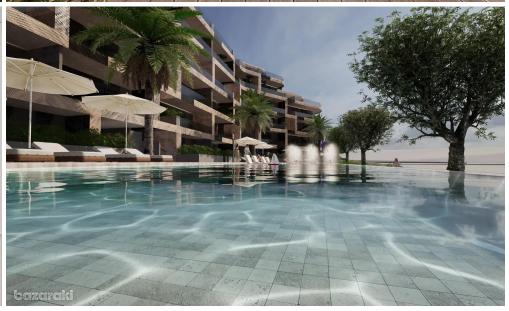

### 2 Bedroom Apartment for Sale in Germasogeia, Limassol District

Discover the epitome of luxury living at the prestigious Sunrock Residences in the lively Germasogeia area, Limassol. Currently under construction and priced from €789,000, this two bedroom apartment offers stunning sea views and is located in a charming area, perfect for those who desire a peaceful and serene yet convenient lifestyle.

#### Property Highlights:

- Internal Covered area: 107 m2,
- Covered Veranda: 41 m2,
- Uncovered Veranda: 45 m2,
- Total area: 148 m2,
- 2 bedrooms,
- 2 bathrooms (shower and free standing bathtub)
- Open-plan kitchen,
- Partial Sea and Mountains View,

#### **Amenities**

- Alarm
- Balcony
- Elevator
- Fireplace
- Garden
- Pool
- Storage room