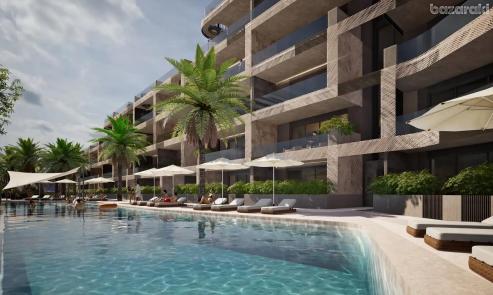

### 2 Bedroom Apartment for Sale in Germasogeia, Limassol District

Discover the epitome of luxury living at the prestigious Sunrock Residences in the lively Germasogeia area, Limassol. Currently under construction and priced from €659,000, this two bedroom apartment offers stunning sea views and is located in a charming area, perfect for those who desire a peaceful and serene yet convenient lifestyle.

#### **Amenities**

- Alarm
- Balcony
- Elevator
- Fireplace
- Garden
- Pool
- Storage room

#### Location

**Location:** Germasogeia Region: **Limassol** 

Pool

Parking

Coordinates: **34.72539** / **33.08056** 

Price: €659 000 + VAT

VAT for this property is €32,950 or €125,210. VAT usually is 19%. If it is your first purchase of property, you can have VAT reduced to 5% for the first 150sq.m. of the property.