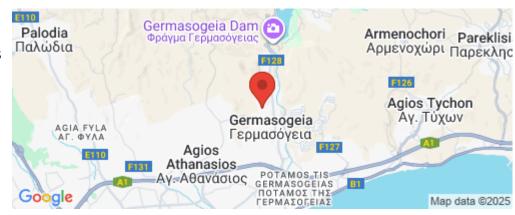

#### Location

**Location:** Germasogeia Region: **Limassol** 

Pool

Parking

Coordinates: **34.72539** / **33.08056** 

Price: €659 000 + VAT

VAT for this property is €32,950 or €125,210. VAT usually is 19%. If it is your first purchase of property, you can have VAT reduced to 5% for the first 150sq.m. of the property.