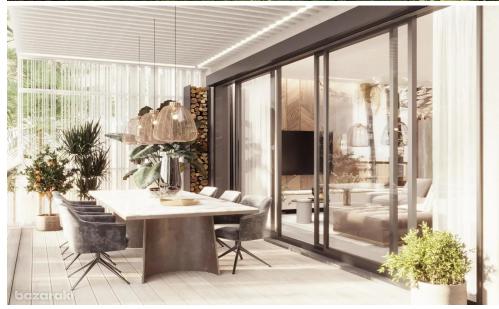

### Property Highlights:

- Internal Covered area: 97 m2,
- Covered Veranda: 21 m2.
- Uncovered Veranda: 8 m2,
- Total area: 118 m2,
- 2 bedrooms,
- 2 bathrooms (showers)
- Open-plan kitchen, free standing kitchen island
- Unobstructed Sea and Mountains View,...