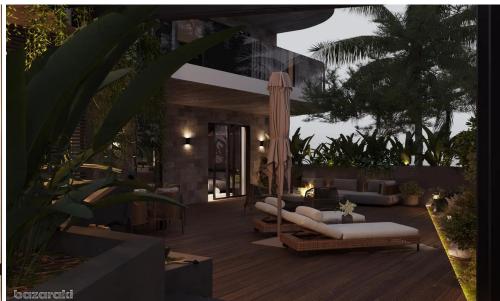

### Property Highlights:

- Internal Covered area: 97 m2,
- Covered Veranda: 21 m2.
- Uncovered Veranda: 8 m2,
- Total area: 118 m2,
- 2 bedrooms,
- 2 bathrooms (showers)
- Open-plan kitchen, free standing kitchen island
- Unobstructed Sea and Mountains View,...

#### **Amenities**

- Alarm
- Balcony
- Elevator
- Fireplace
- Garden
- Pool
- Storage room

#### Location

**Location:** Germasogeia Region: **Limassol** 

Pool

Parking

Coordinates: **34.72539** / **33.08056** 

Price: €659 000 + VAT

VAT for this property is €32,950 or €125,210. VAT usually is 19%. If it is your first purchase of property, you can have VAT reduced to 5% for the first 150sq.m. of the property.