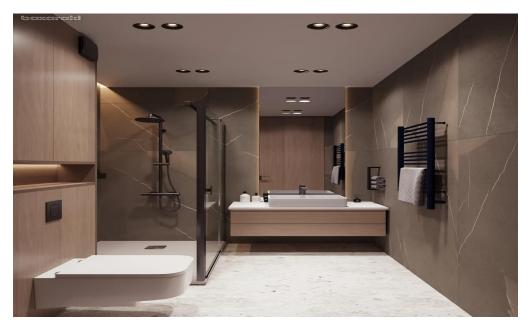

### Property Highlights:

- Internal Covered area: 97 m2,
- Covered Veranda: 21 m2.
- Uncovered Veranda: 8 m2,
- Total area: 118 m2,
- 2 bedrooms,
- 2 bathrooms (showers)
- Open-plan kitchen, free standing kitchen island
- Unobstructed Sea and Mountains View,...