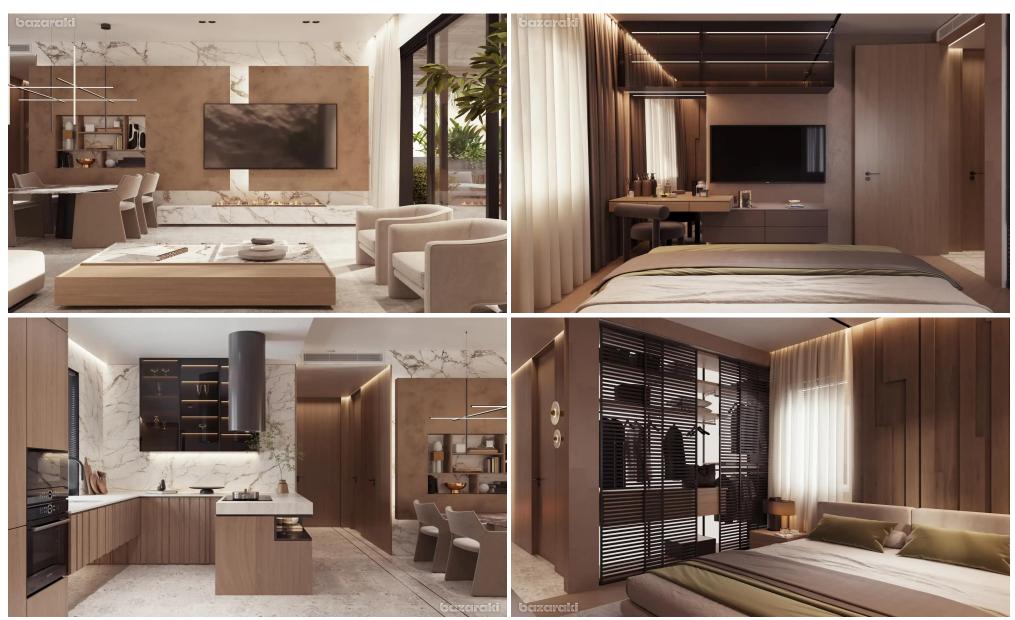

### Property Highlights:

- Internal Covered area: 97 m2,
- Covered Veranda: 21 m2.
- Uncovered Veranda: 8 m2,
- Total area: 118 m2,
- 2 bedrooms,
- 2 bathrooms (showers)
- Open-plan kitchen, free standing kitchen island
- Unobstructed Sea and Mountains View,...