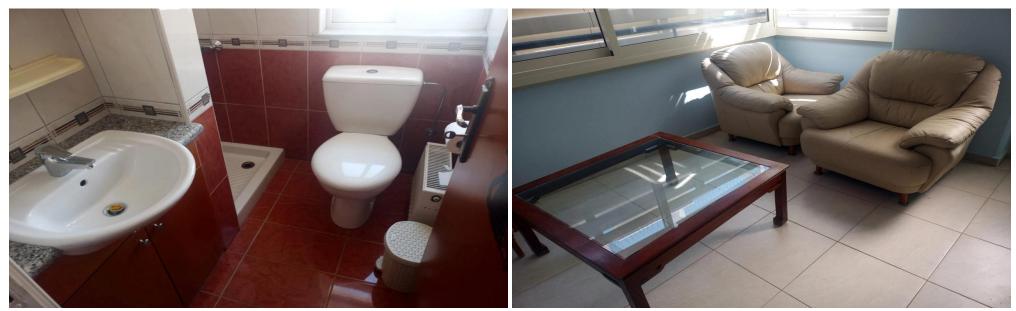

### **3 Bedroom Apartment for Sale in Limassol District**

3-bedroom flat situated in the desirable Petrou & Pavlou area. Key Features

Fully Furnished Fully air-conditioned with central heating powered by diesel 2 covered parking spaces 2 private storage rooms 2 Bathrooms 3rd floor Covered area 150 sq.m. Covered verandas 15 sq.m.

This flat is ideal for families or professionals seeking a spacious home in a well-connected neighborhood.

| Property Info               | Plot / Area Info | Additional info             |
|-----------------------------|------------------|-----------------------------|
| Covered Area 150            |                  | Reference Number 56860      |
| Covered Area 150            | - 4              | Property type Apartment     |
| 5                           | ating <b>Yes</b> | Condition <b>Pre-Owned</b>  |
| 5                           |                  | Construction Year 1991-2000 |
| Air Conditioning <b>Yes</b> |                  | Bathrooms 2                 |

#### Amenities

• Storage room

Location Region: Limassol