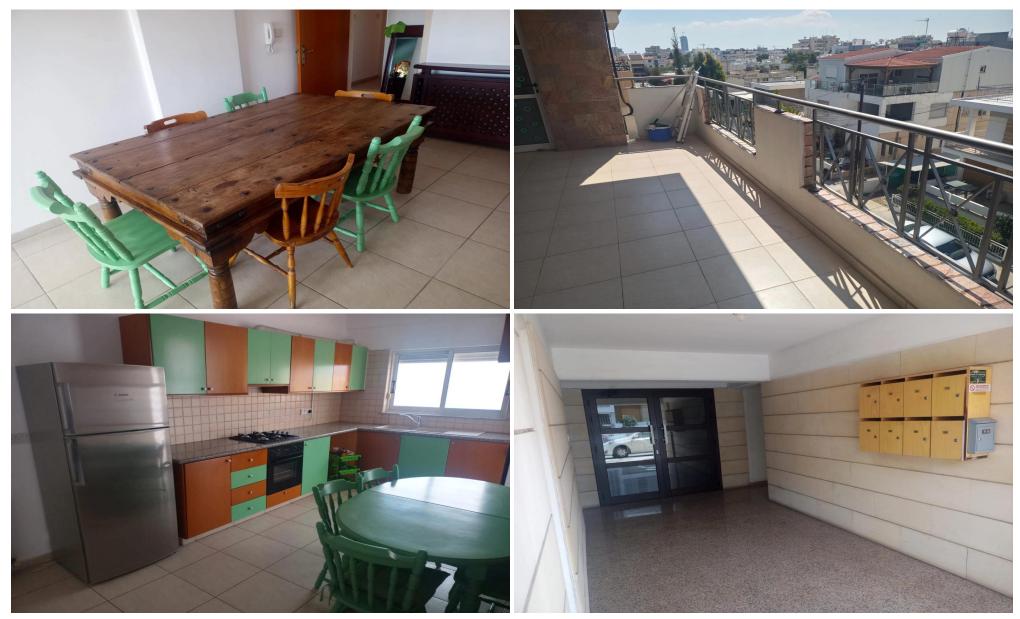

### **3 Bedroom Apartment for Sale in Limassol District**

3-bedroom flat situated in the desirable Petrou & Pavlou area. Key Features

Fully Furnished Fully air-conditioned with central heating powered by diesel 2 covered parking spaces 2 private storage rooms 2 Bathrooms 3rd floor Covered area 150 sq.m. Covered verandas 15 sq.m.

This flat is ideal for families or professionals seeking a spacious home in a well-connected neighborhood.

| Property Info               | Plot / Area Info | Additional info             |
|-----------------------------|------------------|-----------------------------|
| Covered Area 150            |                  | Reference Number 56860      |
| Covered Area 150            | - 4              | Property type Apartment     |
| 5                           | ating <b>Yes</b> | Condition <b>Pre-Owned</b>  |
| 5                           |                  | Construction Year 1991-2000 |
| Air Conditioning <b>Yes</b> |                  | Bathrooms 2                 |

#### Amenities

• Storage room

Location Region: Limassol