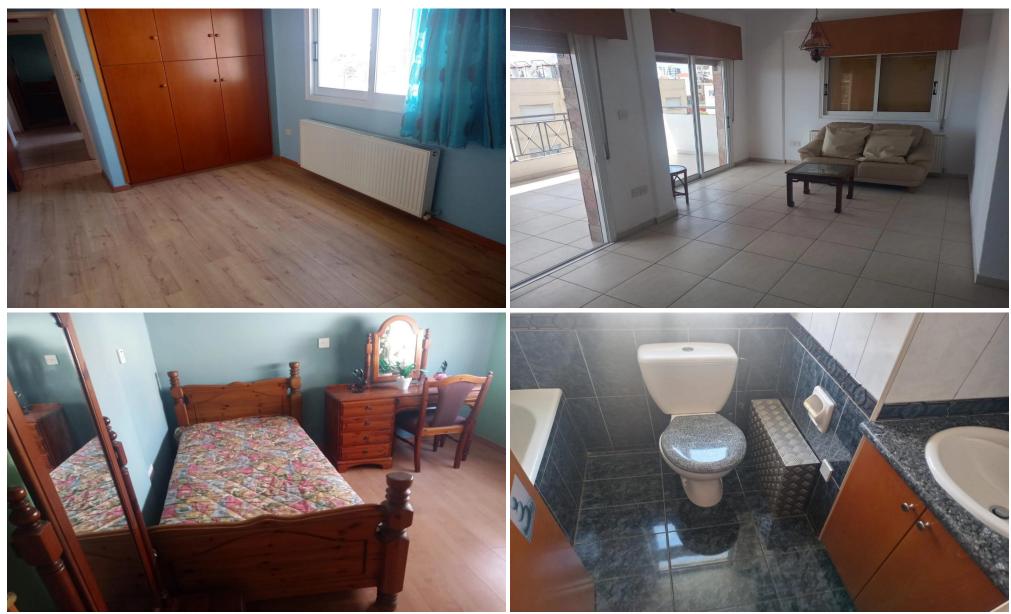

### **3 Bedroom Apartment for Sale in Limassol District**

3-bedroom flat situated in the desirable Petrou & Pavlou area. Key Features

Fully Furnished Fully air-conditioned with central heating powered by diesel 2 covered parking spaces 2 private storage rooms 2 Bathrooms 3rd floor Covered area 150 sq.m. Covered verandas 15 sq.m.

This flat is ideal for families or professionals seeking a spacious home in a well-connected neighborhood.

| Property Info               | Plot / Area Info | Additional info             |
|-----------------------------|------------------|-----------------------------|
| Covered Area 150            |                  | Reference Number 56860      |
| Covered Area 150            | - 4              | Property type Apartment     |
| 5                           | ating <b>Yes</b> | Condition <b>Pre-Owned</b>  |
| 5                           |                  | Construction Year 1991-2000 |
| Air Conditioning <b>Yes</b> |                  | Bathrooms 2                 |

#### Amenities

• Storage room

Location Region: Limassol