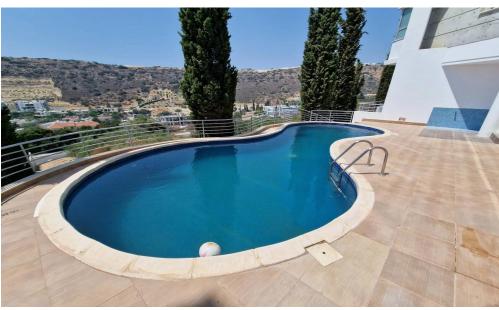

## 5 Bedroom Apartment for Sale in Germasogeia, Limassol District

For sale an 4-bedroom penthouse (plus studio on the ground floor) occupying a single floor in a small modern building with a swimming pool. The apartment offers panoramic views of the sea and mountains. The floor has 200 m2 of covered area, including covered verandas, storage rooms, etc., 3 spacious bedrooms with private bathrooms with shower plus offfice room. Double glazing, central heating, air conditioning system, German kitchens and cabinets, 2 covered parking spaces, communal swimming pool with showers, high-quality Porcelato floor, tiles and mosaics. Solar heaters for water. Large verandas. Parquet made of natural white oak in the bedrooms. Studio / storage room in the basement. A...