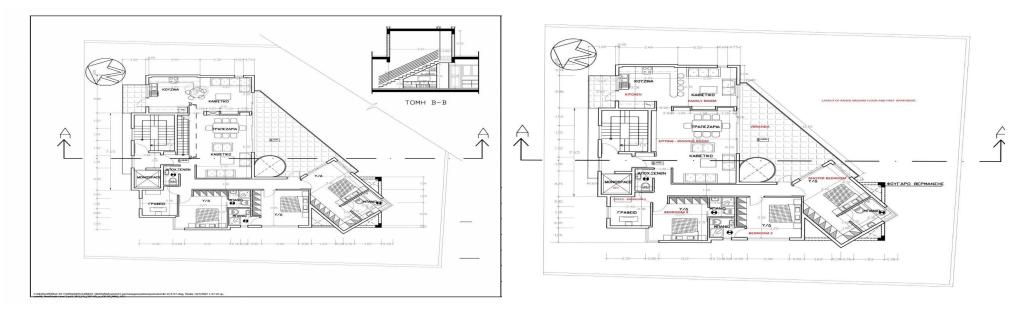

## 5 Bedroom Apartment for Sale in Germasogeia, Limassol District

For sale an 4-bedroom penthouse (plus studio on the ground floor) occupying a single floor in a small modern building with a swimming pool. The apartment offers panoramic views of the sea and mountains. The floor has 200 m2 of covered area, including covered verandas, storage rooms, etc., 3 spacious bedrooms with private bathrooms with shower plus offfice room. Double glazing, central heating, air conditioning system, German kitchens and cabinets, 2 covered parking spaces, communal swimming pool with showers, high-quality Porcelato floor, tiles and mosaics. Solar heaters for water. Large verandas. Parquet made of natural white oak in the bedrooms. Studio / storage room in the basement. A...