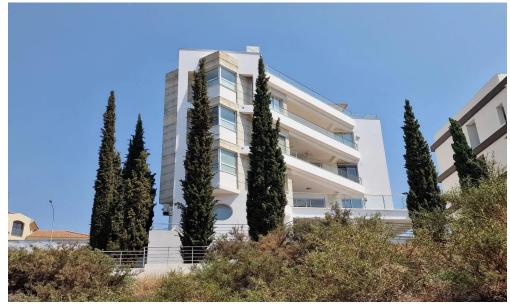

## 5 Bedroom Apartment for Sale in Germasogeia, Limassol District

For sale an 4-bedroom penthouse (plus studio on the ground floor) occupying a single floor in a small modern building with a swimming pool. The apartment offers panoramic views of the sea and mountains. The floor has 200 m2 of covered area, including covered verandas, storage rooms, etc., 3 spacious bedrooms with private bathrooms with shower plus offfice room. Double glazing, central heating, air conditioning system, German kitchens and cabinets, 2 covered parking spaces, communal swimming pool with showers, high-quality Porcelato floor, tiles and mosaics. Solar heaters for water. Large verandas. Parquet made of natural white oak in the bedrooms. Studio / storage room in the basement. A...