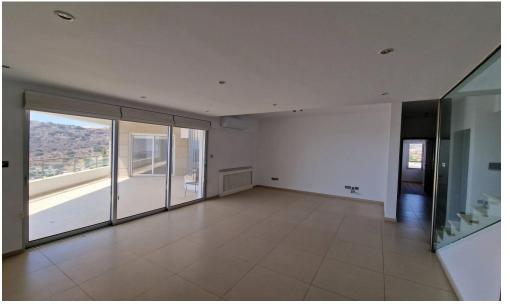

## 5 Bedroom Apartment for Sale in Germasogeia, Limassol District

For sale an 4-bedroom penthouse (plus studio on the ground floor) occupying a single floor in a small modern building with a swimming pool. The apartment offers panoramic views of the sea and mountains. The floor has 200 m2 of covered area, including covered verandas, storage rooms, etc., 3 spacious bedrooms with private bathrooms with shower plus offfice room. Double glazing, central heating, air conditioning system, German kitchens and cabinets, 2 covered parking spaces, communal swimming pool with showers, high-quality Porcelato floor, tiles and mosaics. Solar heaters for water. Large verandas. Parquet made of natural white oak in the bedrooms. Studio / storage room in the basement. A...