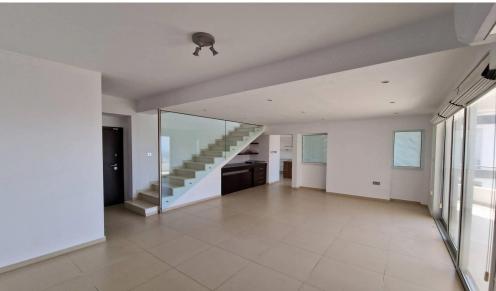

## 5 Bedroom Apartment for Sale in Germasogeia, Limassol District

For sale an 4-bedroom penthouse (plus studio on the ground floor) occupying a single floor in a small modern building with a swimming pool. The apartment offers panoramic views of the sea and mountains. The floor has 200 m2 of covered area, including covered verandas, storage rooms, etc., 3 spacious bedrooms with private bathrooms with shower plus offfice room. Double glazing, central heating, air conditioning system, German kitchens and cabinets, 2 covered parking spaces, communal swimming pool with showers, high-quality Porcelato floor, tiles and mosaics. Solar heaters for water. Large verandas. Parquet made of natural white oak in the bedrooms. Studio / storage room in the basement. A...