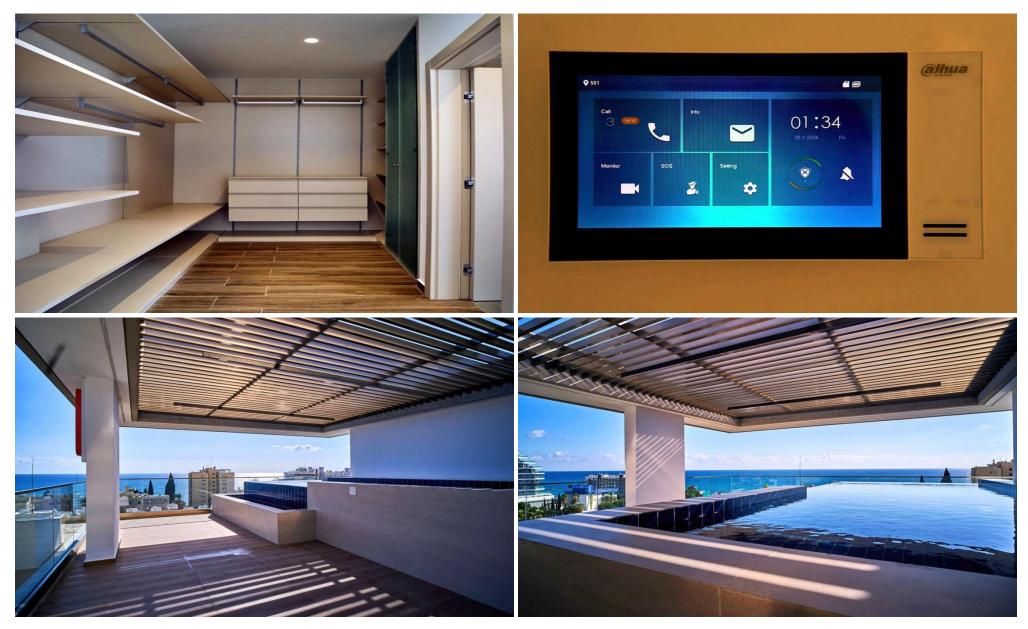

## 1 Bedroom Apartment for Sale in Limassol District

Introducing a stunning new residential development featuring luxurious apartments spread across five floors. Located in a prime area of Limassol, this building is surrounded by peaceful greenery and upscale developments and parks. Just 200 meters from Limassol's scenic seafront promenade and sandy beaches, residents can enjoy the best of coastal living. The vibrant high street, filled with shops, restaurants, and essential services, is also within easy reach, promising convenience and an enviable lifestyle. Built with great attention to detail, the modern apartments feature high 3-meter ceilings and are furnished with top-quality Italian furniture while the kitchens by Ortolani Gian...