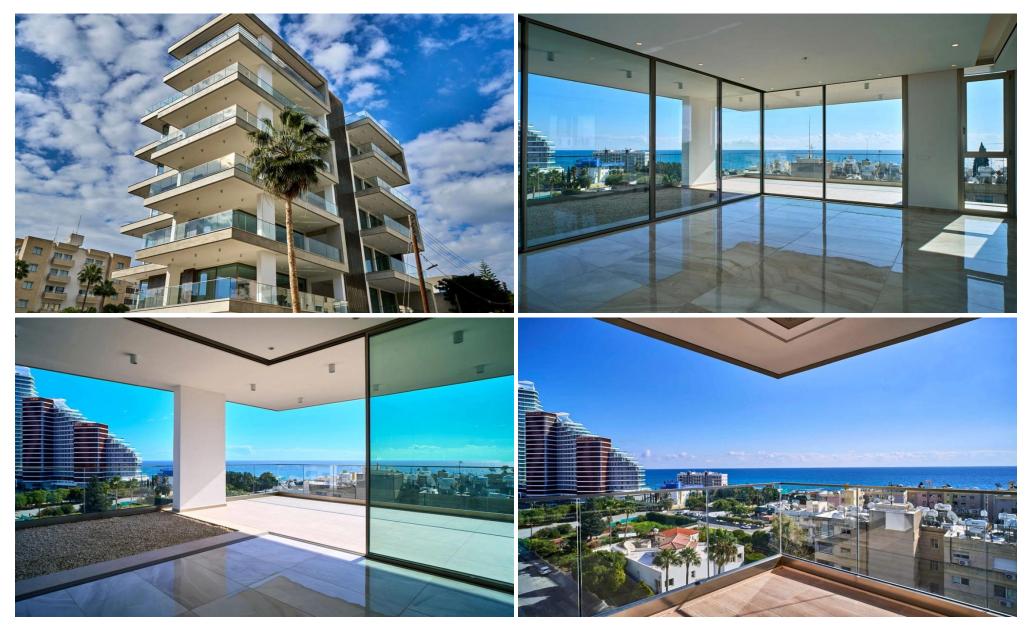

## 1 Bedroom Apartment for Sale in Limassol District

Introducing a stunning new residential development featuring luxurious apartments spread across five floors. Located in a prime area of Limassol, this building is surrounded by peaceful greenery and upscale developments and parks. Just 200 meters from Limassol's scenic seafront promenade and sandy beaches, residents can enjoy the best of coastal living. The vibrant high street, filled with shops, restaurants, and essential services, is also within easy reach, promising convenience and an enviable lifestyle. Built with great attention to detail, the modern apartments feature high 3-meter ceilings and are furnished with top-quality Italian furniture while the kitchens by Ortolani Gian...