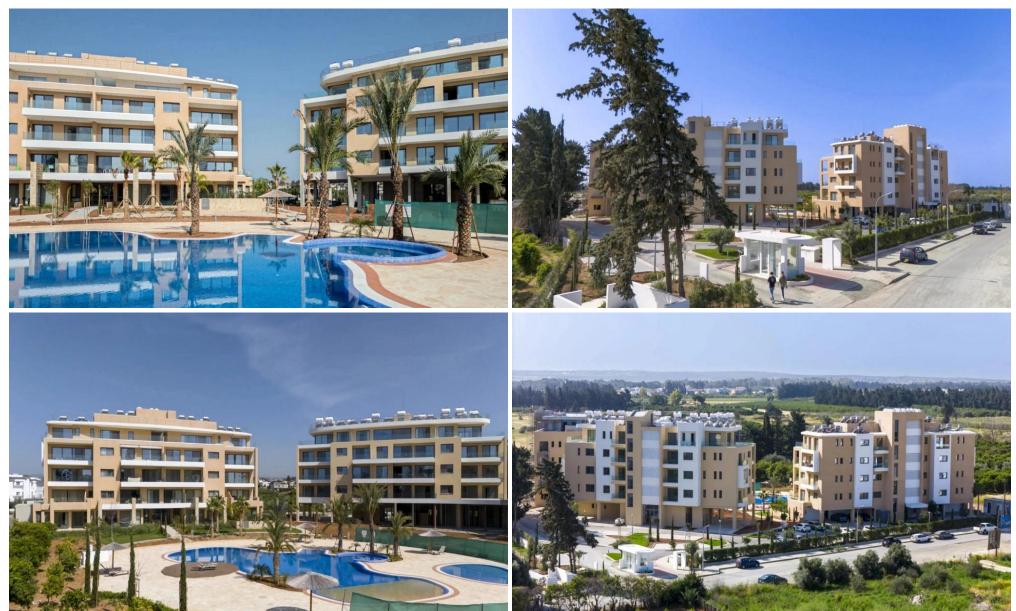

### **3 Bedroom Apartment for Sale in Trachoni Lemesou, Limassol District**

Nestled in a lush, landscaped environment, Limassol Park is a premium residential development offering a sophisticated lifestyle in one of the city's most rapidly growing areas. The project seamlessly combines modern architecture, high-end amenities, and proximity to Limassol's key attractions, creating an ideal setting for both comfortable living and smart investment.

The complex features a diverse collection of apartments, including one-, two-, and three-bedroom residences, all designed with spacious layouts, high-quality finishes, and expansive terraces that embrace the surrounding greenery. Residents can enjoy resort-style amenities, including swimming pools, landscaped gard...