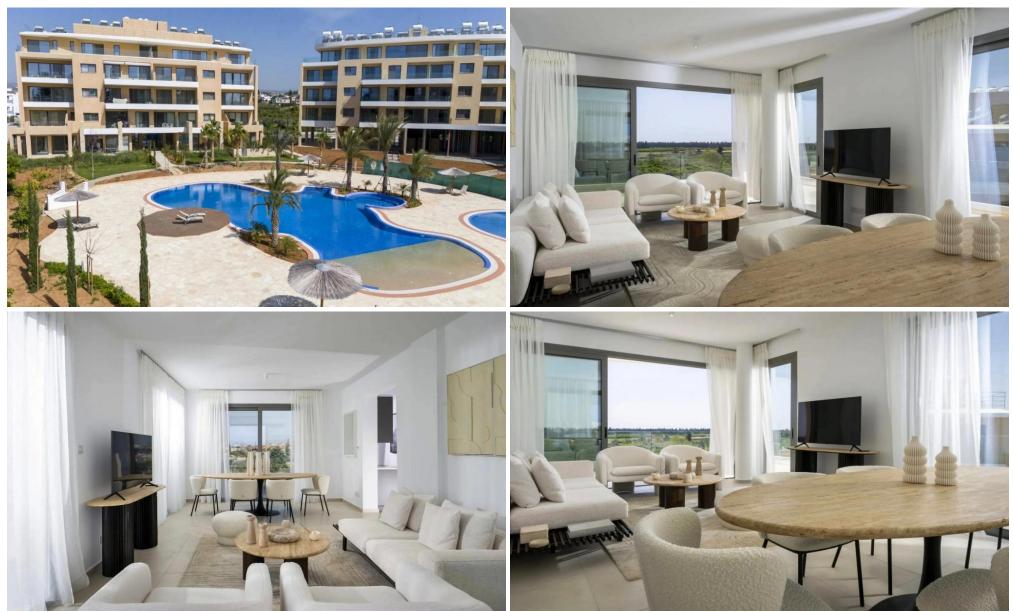

### **3 Bedroom Apartment for Sale in Trachoni Lemesou, Limassol District**

Nestled in a lush, landscaped environment, Limassol Park is a premium residential development offering a sophisticated lifestyle in one of the city's most rapidly growing areas. The project seamlessly combines modern architecture, high-end amenities, and proximity to Limassol's key attractions, creating an ideal setting for both comfortable living and smart investment.

The complex features a diverse collection of apartments, including one-, two-, and three-bedroom residences, all designed with spacious layouts, high-quality finishes, and expansive terraces that embrace the surrounding greenery. Residents can enjoy resort-style amenities, including swimming pools, landscaped gard...