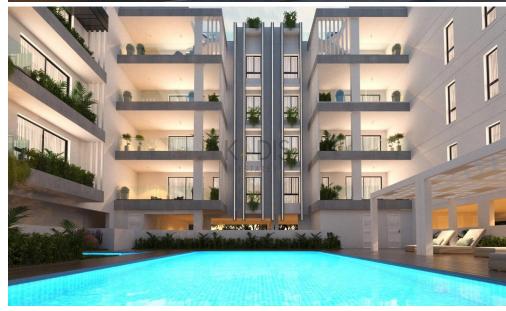

## 2 Bedroom Apartment for Sale in Larnaca - Sotiros

- •2 Bedrooms
- •2 WC
- •Internal Area 80m2
- Covered Veranda 17.50m2
- •En Suite Bathroom
- •Guest WC
- Storage
- Covered Parking
- Optional Pool
- •Energy Efficiency "A"