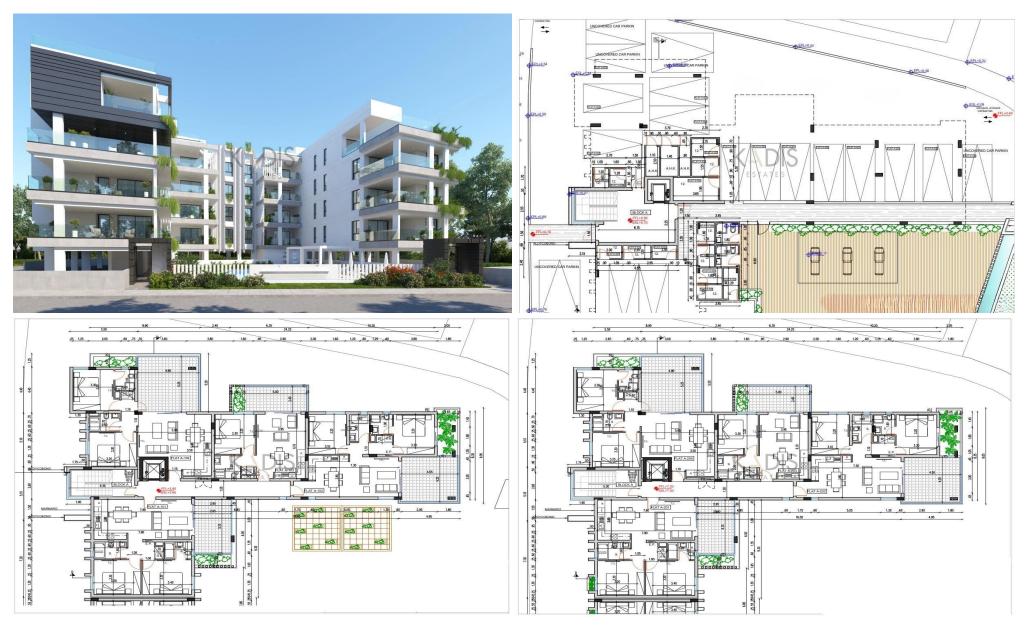

## 2 Bedroom Apartment for Sale in Larnaca - Sotiros

- •2 Bedrooms
- •2 WC
- •Internal Area 80m2
- Covered Veranda 17.50m2
- •En Suite Bathroom
- •Guest WC
- Storage
- Covered Parking
- Optional Pool
- •Energy Efficiency "A"