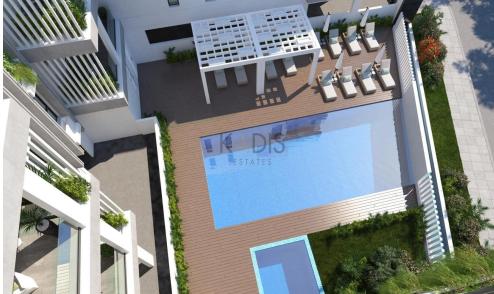

## 2 Bedroom Apartment for Sale in Larnaca - Sotiros

- •2 Bedrooms
- •2 WC
- •Internal Area 80m2
- Covered Veranda 17.50m2
- •En Suite Bathroom
- •Guest WC
- Storage
- Covered Parking
- Optional Pool
- •Energy Efficiency "A"

| Property Info    |                | Plot / Area Info |              | Additional info  |                  |
|------------------|----------------|------------------|--------------|------------------|------------------|
|                  |                |                  |              | Reference Number | 10829            |
| Covered Area     | 80             | Pool             | Yes          | Property type    | <b>Apartment</b> |
| Air Conditioning | All rooms, Yes | Parking          | Covered, Yes | Condition        | <b>Brand New</b> |
|                  |                |                  |              | Bathrooms        | 2                |