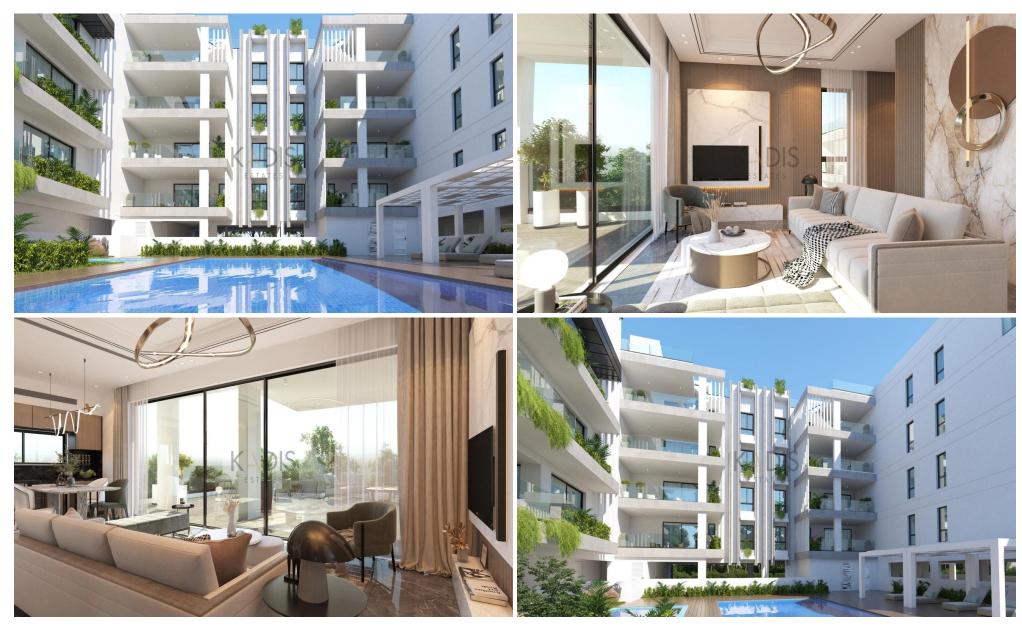

## 2 Bedroom Apartment for Sale in Larnaca - Sotiros

- •2 Bedrooms
- •2 WC
- •Internal Area 80m2
- Covered Veranda 17.50m2
- •En Suite Bathroom
- •Guest WC
- Storage
- Covered Parking
- Optional Pool
- •Energy Efficiency "A"