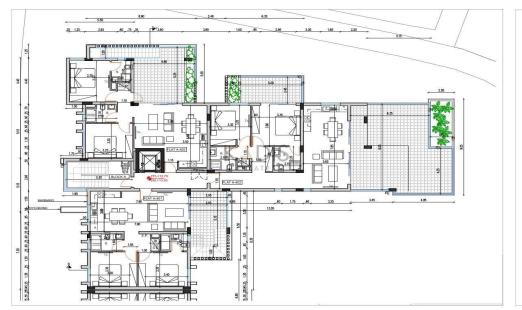

## 2 Bedroom Apartment for Sale in Larnaca - Sotiros

- •2 Bedrooms
- •2 WC
- •Internal Area 80m2
- Covered Veranda 17.50m2
- •En Suite Bathroom
- •Guest WC
- Storage
- Covered Parking
- Optional Pool
- •Energy Efficiency "A"