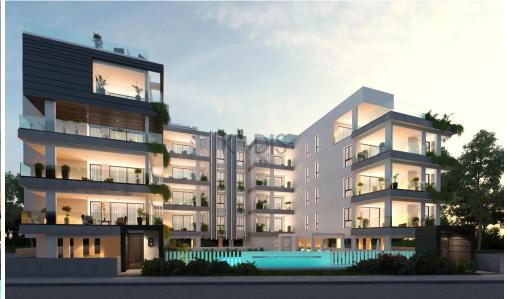

## 2 Bedroom Apartment for Sale in Larnaca - Sotiros

- •2 Bedrooms
- •2 WC
- •Internal Area 80m2
- Covered Veranda 17.50m2
- •En Suite Bathroom
- •Guest WC
- Storage
- Covered Parking
- Optional Pool
- •Energy Efficiency "A"