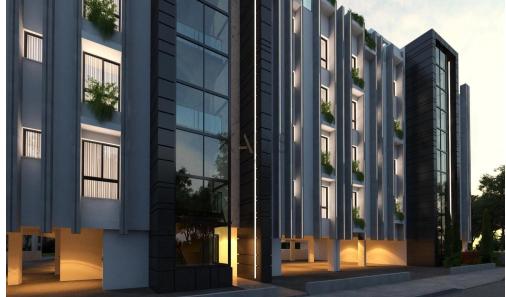

## 2 Bedroom Apartment for Sale in Larnaca - Sotiros

- •2 Bedrooms
- •2 WC
- •Internal Area 80m2
- Covered Veranda 17.50m2
- •En Suite Bathroom
- •Guest WC
- Storage
- Covered Parking
- Optional Pool
- •Energy Efficiency "A"