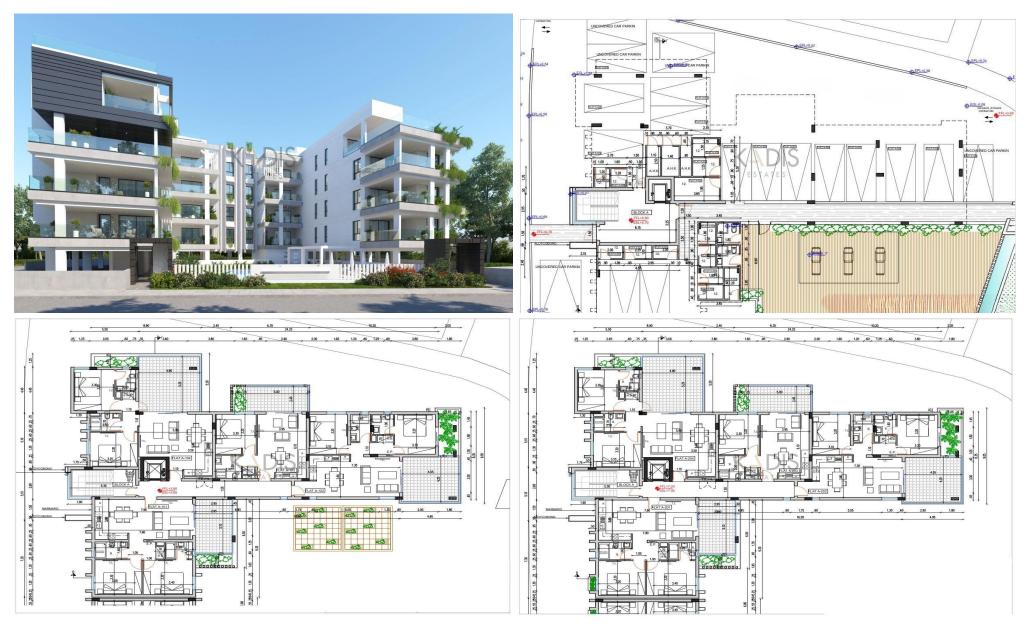

## 2 Bedroom Apartment for Sale in Larnaca - Sotiros

- •2 Bedrooms
- •2 WC
- •Internal Area 81.50m2
- Covered Veranda 20.50m2
- •Roof Garden 59.40m2
- •En Suite Bathroom
- Guest WC
- Storage
- Covered Parking
- Optional Pool
- •Energy Efficiency "A"

| Property Info    |                | Plot / Area Info |              | Additional info  |                  |
|------------------|----------------|------------------|--------------|------------------|------------------|
|                  |                |                  |              | Reference Number | 10831            |
| Covered Area     | 82             | Pool             | Yes          | Property type    | <b>Apartment</b> |
| Air Conditioning | All rooms, Yes | Parking          | Covered, Yes | Condition        | <b>Brand New</b> |
|                  |                |                  |              | Bathrooms        | 2                |