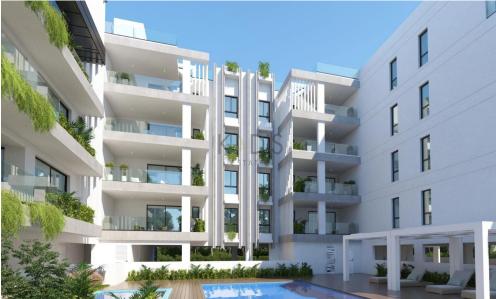

## 2 Bedroom Apartment for Sale in Larnaca - Sotiros

- •2 Bedrooms
- •2 WC
- •Internal Area 81.50m2
- Covered Veranda 20.50m2
- •Roof Garden 59.40m2
- •En Suite Bathroom
- Guest WC
- Storage
- Covered Parking
- Optional Pool
- •Energy Efficiency "A"

## Amenities Location

• Guest WC

Location: Larnaca - Sotiros

Region: Larnaca

Coordinates: 34.929272408814 / 33.617021379652

Price: €430 000 + VAT

VAT for this property is **€21,500** or **€81,700**. VAT usually is 19%. If it is your first purchase of property, you can have VAT reduced to 5% for the first 150sq.m. of the property.