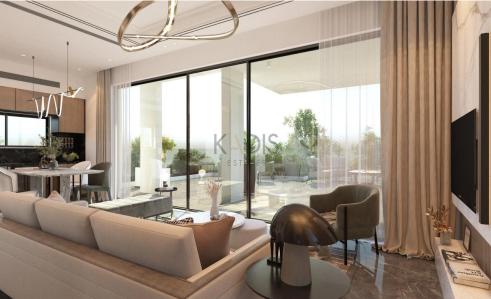

## 2 Bedroom Apartment for Sale in Larnaca - Sotiros

- •2 Bedrooms
- •2 WC
- •Internal Area 81.50m2
- Covered Veranda 20.50m2
- •Roof Garden 59.40m2
- •En Suite Bathroom
- Guest WC
- Storage
- Covered Parking
- Optional Pool
- •Energy Efficiency "A"

## Amenities Location

• Guest WC

Location: Larnaca - Sotiros

Region: Larnaca

Coordinates: 34.929272408814 / 33.617021379652

Price: €430 000 + VAT

VAT for this property is **€21,500** or **€81,700**. VAT usually is 19%. If it is your first purchase of property, you can have VAT reduced to 5% for the first 150sq.m. of the property.