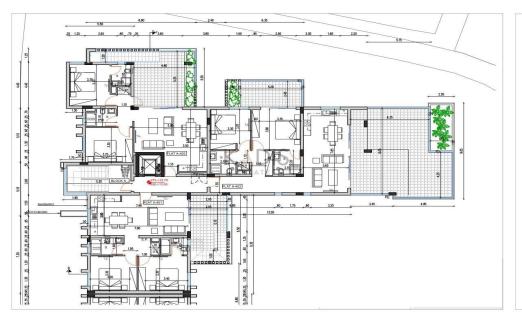

## 2 Bedroom Apartment for Sale in Larnaca - Sotiros

- •2 Bedrooms
- •2 WC
- •Internal Area 81.50m2
- Covered Veranda 20.50m2
- •Roof Garden 59.40m2
- •En Suite Bathroom
- Guest WC
- Storage
- Covered Parking
- Optional Pool
- •Energy Efficiency "A"

| Property Info    |                | Plot / Area Info |              | Additional info  |                  |
|------------------|----------------|------------------|--------------|------------------|------------------|
|                  |                |                  |              | Reference Number | 10831            |
| Covered Area     | 82             | Pool             | Yes          | Property type    | <b>Apartment</b> |
| Air Conditioning | All rooms, Yes | Parking          | Covered, Yes | Condition        | <b>Brand New</b> |
|                  |                |                  |              | Bathrooms        | 2                |