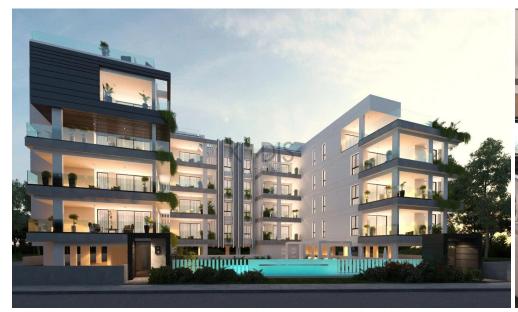

## 2 Bedroom Apartment for Sale in Larnaca - Sotiros

- •2 Bedrooms
- •2 WC
- •Internal Area 81.50m2
- Covered Veranda 20.50m2
- •Roof Garden 59.40m2
- •En Suite Bathroom
- Guest WC
- Storage
- Covered Parking
- Optional Pool
- •Energy Efficiency "A"

## Amenities Location

• Guest WC

Location: Larnaca - Sotiros

Region: Larnaca

Coordinates: 34.929272408814 / 33.617021379652

Price: €430 000 + VAT

VAT for this property is **€21,500** or **€81,700**. VAT usually is 19%. If it is your first purchase of property, you can have VAT reduced to 5% for the first 150sq.m. of the property.