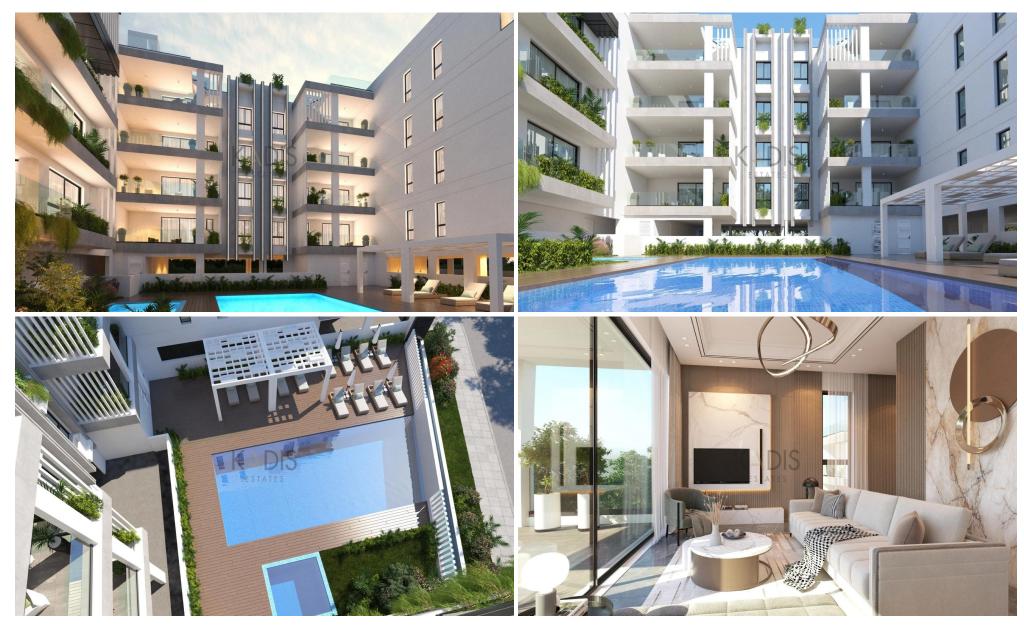

## 2 Bedroom Apartment for Sale in Larnaca - Sotiros

- •2 Bedrooms
- •2 WC
- •Internal Area 81.50m2
- Covered Veranda 20.50m2
- •Roof Garden 59.40m2
- •En Suite Bathroom
- Guest WC
- Storage
- Covered Parking
- Optional Pool
- •Energy Efficiency "A"

## Amenities Location

• Guest WC

Location: Larnaca - Sotiros

Region: Larnaca

Coordinates: 34.929272408814 / 33.617021379652

Price: €430 000 + VAT

VAT for this property is **€21,500** or **€81,700**. VAT usually is 19%. If it is your first purchase of property, you can have VAT reduced to 5% for the first 150sq.m. of the property.