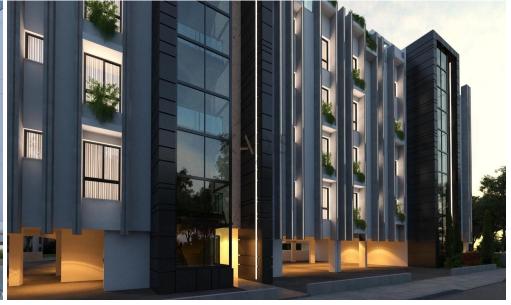

## 2 Bedroom Apartment for Sale in Larnaca - Sotiros

- •2 Bedrooms
- •2 WC
- •Internal Area 81.50m2
- Covered Veranda 20.50m2
- •Roof Garden 59.40m2
- •En Suite Bathroom
- Guest WC
- Storage
- Covered Parking
- Optional Pool
- •Energy Efficiency "A"

## Amenities Location

• Guest WC

Location: Larnaca - Sotiros

Region: Larnaca

Coordinates: 34.929272408814 / 33.617021379652

Price: €430 000 + VAT

VAT for this property is **€21,500** or **€81,700**. VAT usually is 19%. If it is your first purchase of property, you can have VAT reduced to 5% for the first 150sq.m. of the property.