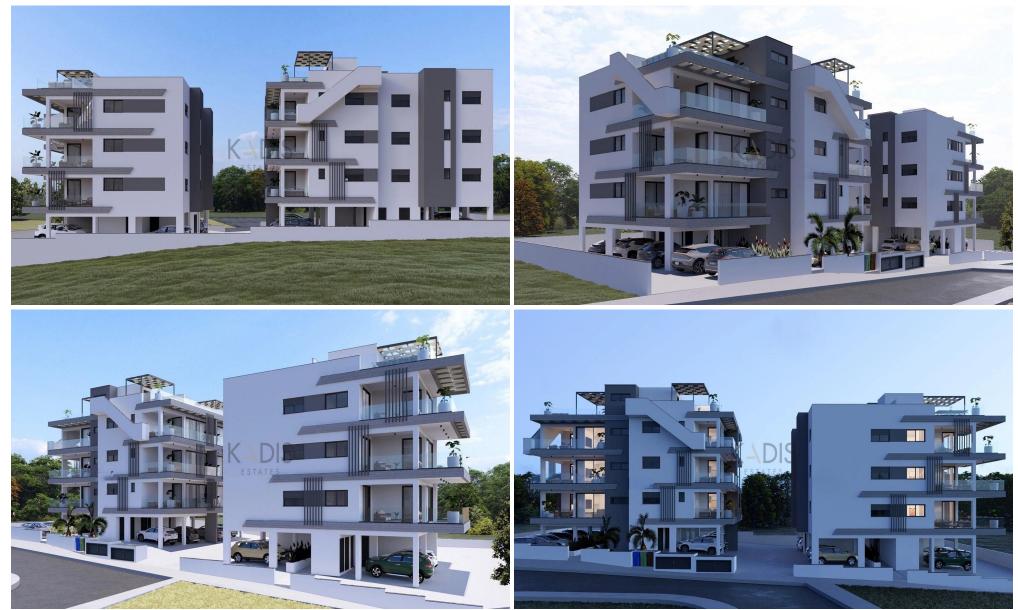

### **3 Bedroom Apartment for Sale in Limassol - Ekali**

| <ul> <li>3 bedrooms</li> <li>3 W/C</li> <li>Internal Area 107.3n</li> <li>Covered Verandas 3</li> <li>Covered Parking</li> <li>A/C</li> <li>Underfloor Heating</li> <li>Storage</li> <li>Photovoltaic Panels</li> </ul> |                                                                              |                  | Limassol<br>General Hospital<br>Γενικό Νοσοκομείο<br>Λεμεσού<br>Υpsonas<br>Ύψωνας | Mesa G                                                      |                                      |
|-------------------------------------------------------------------------------------------------------------------------------------------------------------------------------------------------------------------------|------------------------------------------------------------------------------|------------------|-----------------------------------------------------------------------------------|-------------------------------------------------------------|--------------------------------------|
| Property Info                                                                                                                                                                                                           |                                                                              | Plot / Area Info |                                                                                   | Additional info                                             |                                      |
| Covered Area<br>Heating<br>Air Conditioning                                                                                                                                                                             | 107<br>Underfloor Heating, Yes<br>All rooms, Yes                             | Parking          | Covered, Yes                                                                      | Reference Number<br>Property type<br>Condition<br>Bathrooms | 10837<br>Apartment<br>Brand New<br>3 |
| Amenities <ul> <li>Elevator</li> </ul>                                                                                                                                                                                  | Location<br>Location: Limassol - Ekali<br>Coordinates: 34.703432337198 / 33. | 019476766514     | Region: <b>Limassol</b><br>I                                                      |                                                             |                                      |