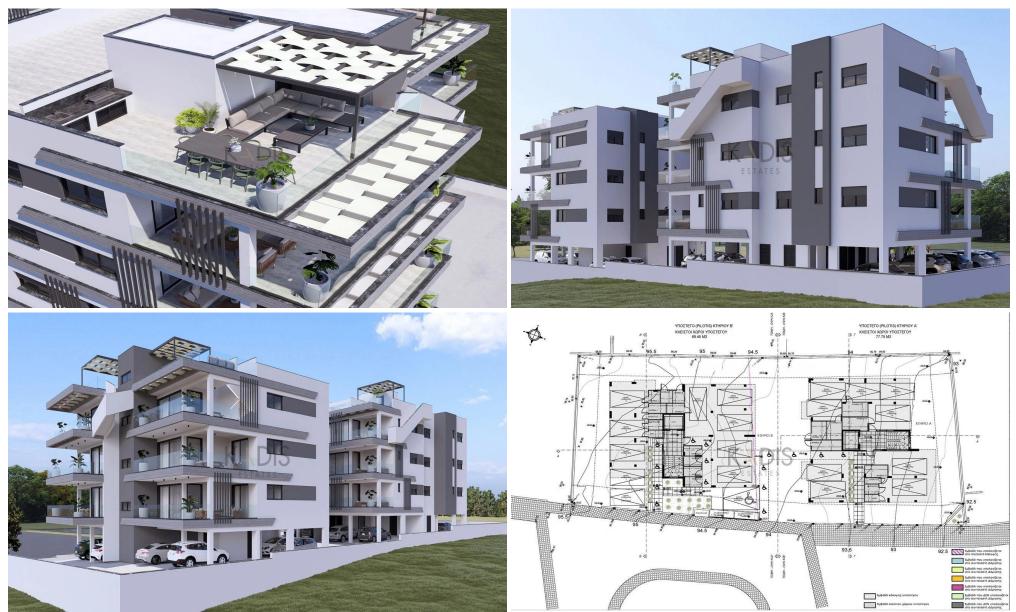

### **3 Bedroom Apartment for Sale in Limassol - Ekali**

| <ul> <li>3 bedrooms</li> <li>3 W/C</li> <li>Internal Area 107.3n</li> <li>Covered Verandas 3</li> <li>Covered Parking</li> <li>A/C</li> <li>Underfloor Heating</li> <li>Storage</li> <li>Photovoltaic Panels</li> </ul> |                                                                              |                  | Limassol<br>General Hospital<br>Γενικό Νοσοκομείο<br>Λεμεσού<br>Υpsonas<br>Ύψωνας | Mesa G                                                      |                                      |
|-------------------------------------------------------------------------------------------------------------------------------------------------------------------------------------------------------------------------|------------------------------------------------------------------------------|------------------|-----------------------------------------------------------------------------------|-------------------------------------------------------------|--------------------------------------|
| Property Info                                                                                                                                                                                                           |                                                                              | Plot / Area Info |                                                                                   | Additional info                                             |                                      |
| Covered Area<br>Heating<br>Air Conditioning                                                                                                                                                                             | 107<br>Underfloor Heating, Yes<br>All rooms, Yes                             | Parking          | Covered, Yes                                                                      | Reference Number<br>Property type<br>Condition<br>Bathrooms | 10837<br>Apartment<br>Brand New<br>3 |
| Amenities <ul> <li>Elevator</li> </ul>                                                                                                                                                                                  | Location<br>Location: Limassol - Ekali<br>Coordinates: 34.703432337198 / 33. | 019476766514     | Region: <b>Limassol</b><br>I                                                      |                                                             |                                      |