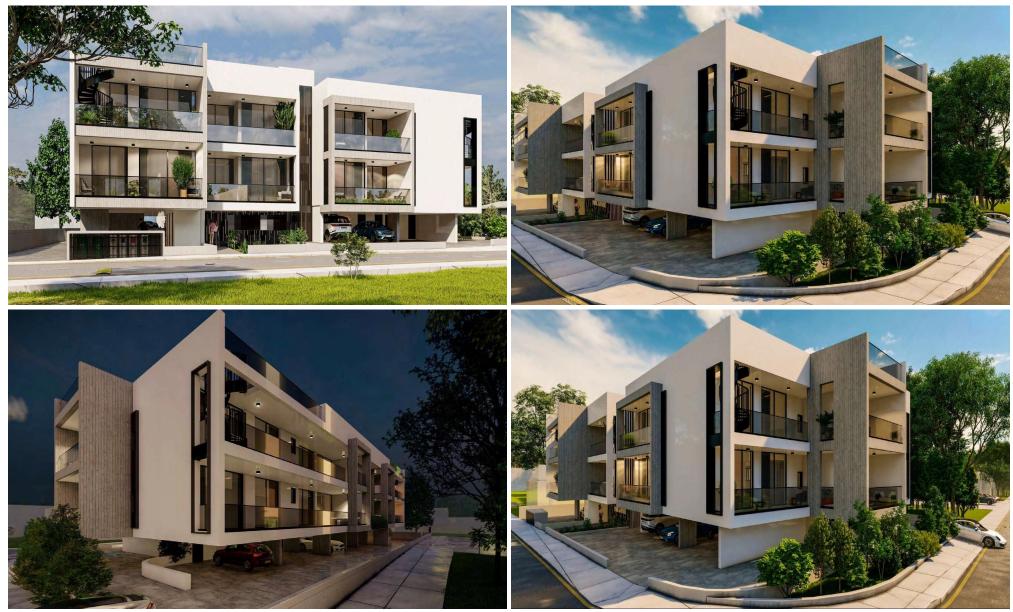

## 2 Bedroom Apartment for Sale in Kiti, Larnaca District

Reference ID: #SA36179Price details: €225,000 +VATProject is a premium residential project in the heart of Kiti, Larnaca.Built with modern elegance in mind, it consists of two stylish buildings with 16 high-spec apartments, including 8 one-bedroom units, 4 two-bedroom units, and 4 two-bedroom penthouses with private rooftops.Nestled in a lush, green neighborhood and directly facing a serene public park, this development offers the perfect balance of comfort, nature, and affordability.Whether you're a first-time buyer, a growing family, or an investor, Project presents an exceptional opportunity for those seeking quality and value in a prime location.Project boasts an exceptional l...