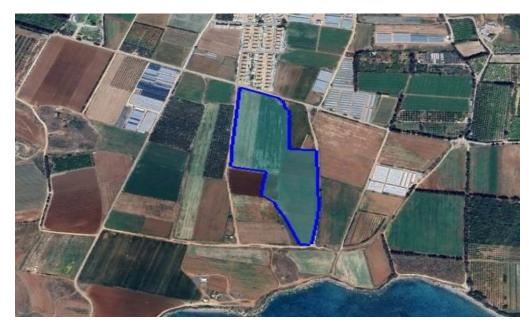

## 73,726m<sup>2</sup> Plot for Sale in Mandria Pafou, Paphos District

Reference ID: #SA34601Price details: €5,580,000 +VATInvestment opportunity to buy a magnificent beachfront piece of land in a tourist zone in the village of Mandria, in Paphos-Cyprus. This exceptional land parcel enjoys more than 200m of beachfront length and is just 5 minutes' driving distance from the Paphos International Airport 10 minutes' away from our renowned Venus Rock Golf Resort and 15 minutes' from Paphos city centre. Development Uses 1. For Hotels - Building Density 25% 3 Floors)2. For Holiday Villages - Building Density 20% (2 Floors)3. For Residential Development - Building Density 20% (2 Floors)PLUS V.A.T

| Property Info | Plot / Area Info |       | Additional info  |                  |
|---------------|------------------|-------|------------------|------------------|
|               |                  |       | Reference Number | SA34601          |
|               | Plot area        | 73726 | Property type    | Land and Plots   |
|               |                  |       | Condition        | <b>Brand New</b> |