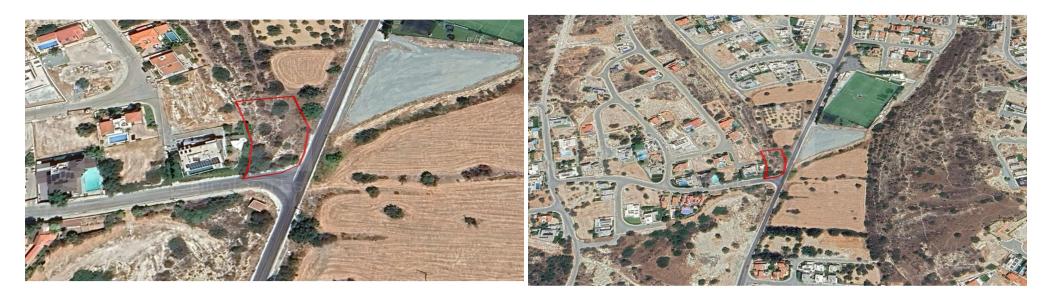

## 1,416m<sup>2</sup> Plot for Sale in Limassol - Agios Athanasios

This large plot is located in Agios Athanasios close to SEK in a very upcoming residential area with newly build houses. According to the Limassol Local Plan the subject property falls within the Residential Zone Ka9 which sets out the following parameters Maximum Building Density 40 Maximum Coverage Density 25 Maximum num. Of floors 2

Location: Limassol - Agios Athanasios Region: Limassol