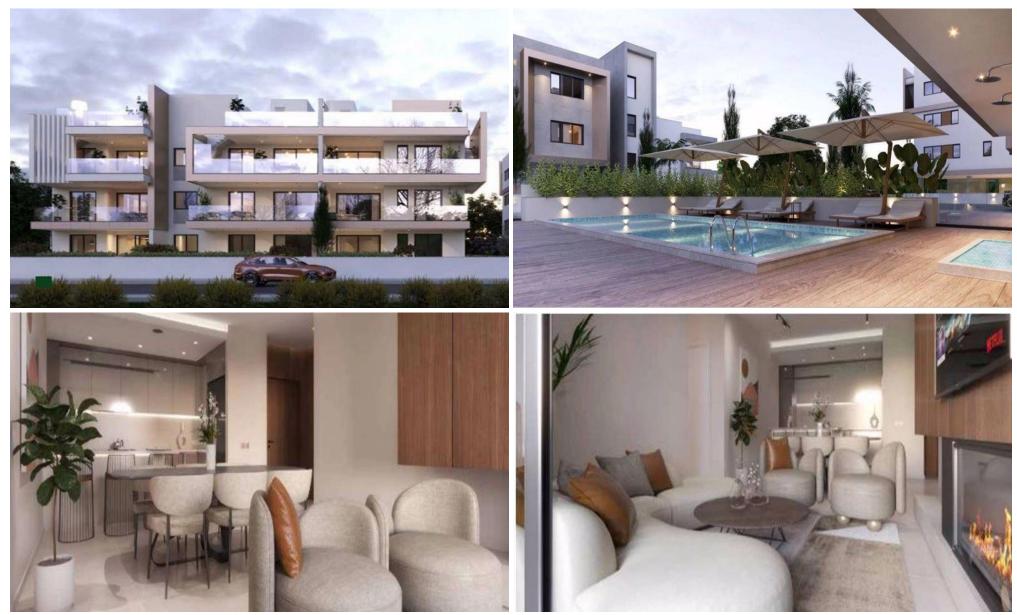

### 2 Bedroom Apartment for Sale in Livadia Larnakas, Larnaca District

Two Bedroom Apartment For Sale in Livadia, Larnaca – Title Deeds (New Build Process) [] Last remaining 2 Bedroom apartment !! – 204 [] The luxury block comprises three floors with 15 select apartments of two and three bedrooms each. Each apartment offers one master bedroom complete with a deluxe en-suite bathroom, as well as full-length glass doors that allow additional access to the veranda and also fill the room with natural sunlight. [] Set in a thriving sub-district of Larnaca that offers privacy and peace, Livadia Municipality is one of the most up-and-coming and well-developed areas of the city. It is seamlessly connected to the main town of Larn...