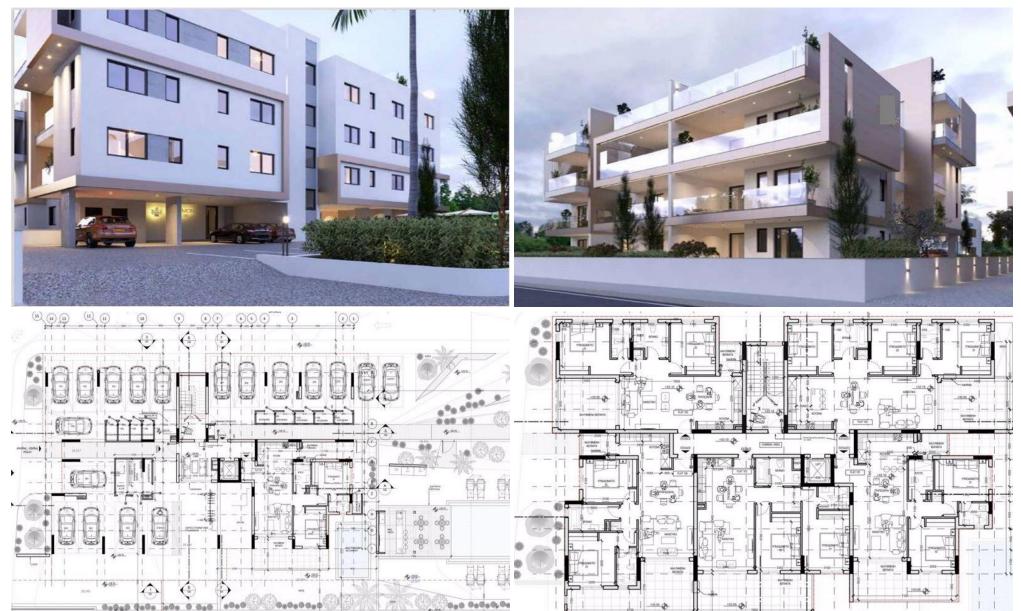

### 2 Bedroom Apartment for Sale in Livadia Larnakas, Larnaca District

Two Bedroom Apartment For Sale in Livadia, Larnaca – Title Deeds (New Build Process) [] Last remaining 2 Bedroom apartment !! – 204 [] The luxury block comprises three floors with 15 select apartments of two and three bedrooms each. Each apartment offers one master bedroom complete with a deluxe en-suite bathroom, as well as full-length glass doors that allow additional access to the veranda and also fill the room with natural sunlight. [] Set in a thriving sub-district of Larnaca that offers privacy and peace, Livadia Municipality is one of the most up-and-coming and well-developed areas of the city. It is seamlessly connected to the main town of Larn...

Property Info Plot / Area Info

Covered Area 81

Amenities

Location

Location: Livadia Larnakas Region: Larnaca Coordinates: 34.9541 / 33.6291

#### **Additional info**

| Reference Number | khx005n2/blockd |
|------------------|-----------------|
| Property type    | Apartment       |
| Condition        | Brand New       |
| Bathrooms        | 2               |