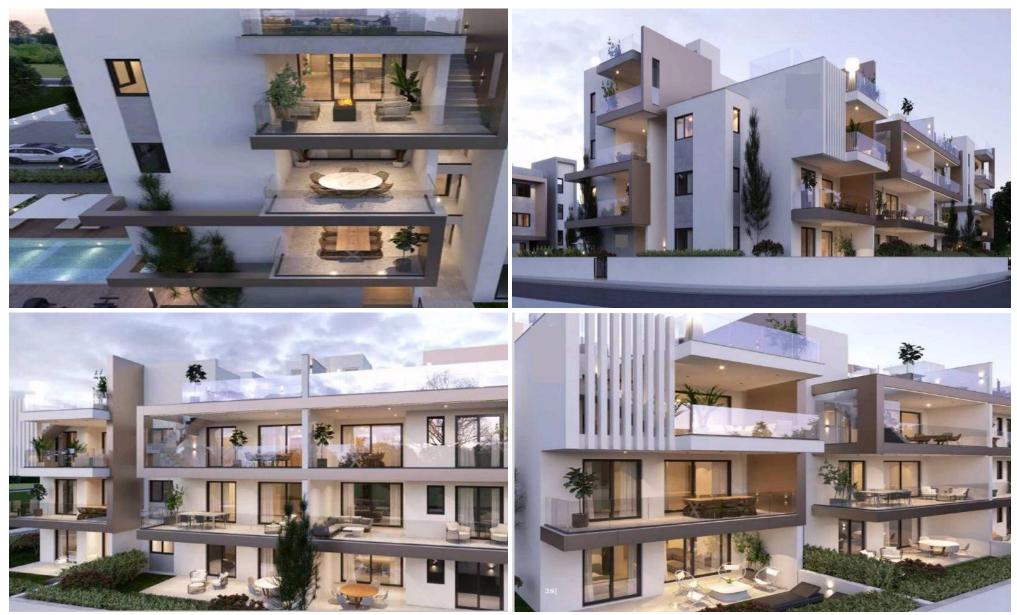

### 2 Bedroom Apartment for Sale in Livadia Larnakas, Larnaca District

Two Bedroom Apartment For Sale in Livadia, Larnaca – Title Deeds (New Build Process) [] Last remaining 2 Bedroom apartment !! – 204 [] The luxury block comprises three floors with 15 select apartments of two and three bedrooms each. Each apartment offers one master bedroom complete with a deluxe en-suite bathroom, as well as full-length glass doors that allow additional access to the veranda and also fill the room with natural sunlight. [] Set in a thriving sub-district of Larnaca that offers privacy and peace, Livadia Municipality is one of the most up-and-coming and well-developed areas of the city. It is seamlessly connected to the main town of Larn...