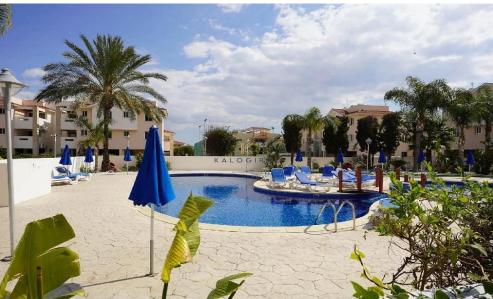

| Property Info    |                | Plot / Area Info |              | Additional info  |                  |
|------------------|----------------|------------------|--------------|------------------|------------------|
|                  |                |                  |              | Reference Number | 50918            |
| Covered Area     | 86             | Pool             | Yes          | Property type    | <b>Apartment</b> |
| Air Conditioning | All rooms, Yes | Parking          | Covered, Yes | Condition        | <b>Pre-Owned</b> |
|                  |                |                  |              | Bathrooms        | 1                |