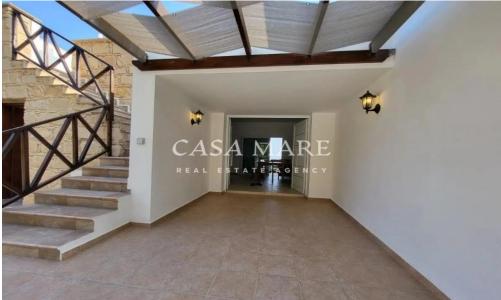

## 5 Bedroom House for Sale in Polis Chrysochous, Paphos District

For Fast Sale -This impressive villa, fully renovated and modernized to the highest technical standards, offers breathtaking views of both the sea and the mountains. Built in 2006, the villa is situated 200 meters above sea level on a massive 9129 sq.m. rural plot.

The villa features 5 spacious double bedrooms and 4 bathrooms (one of which is shared between two bedrooms). Three of the bathrooms are equipped with showers, while the fourth includes a round bathtub and a shower. All rooms are fully furnished and equipped with top-quality features.

This unique eco-friendly bungalow villa, designed with the best air conditioning systems, offers uninterrupted panoramic views of the ...

| Pro | per | tv I | nfo |
|-----|-----|------|-----|
|-----|-----|------|-----|