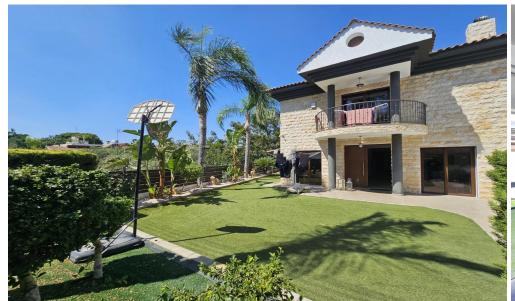

## 5 Bedroom House for Sale in Germasogeia, Limassol District

For sale a spacious three-storey house in a prestigious area, just 200 meters from the sea, next to the Papas supermarket. The total area of the house is 300 m2, and the land area is 380 m2. On the ground floor there is a large living room with a fireplace, a kitchen and a cozy dining area, creating a comfortable atmosphere for family holidays and reception. On the second floor there are four spacious bedrooms, two of which have private bathrooms with a shower. The master bedroom is equipped with a walk-in closet. In the basement there is a separate apartment with a kitchen and a shower, which is ideal for guests or staff, and there is also a large storage room. The plot includes a well-k...