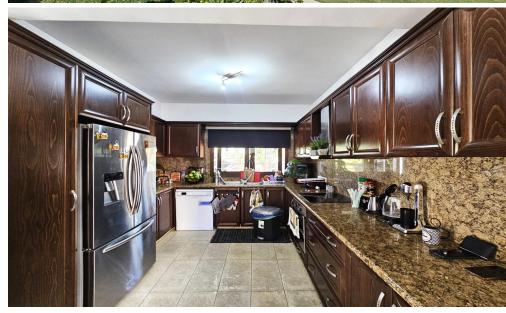

## 5 Bedroom House for Sale in Germasogeia, Limassol District

For sale a spacious three-storey house in a prestigious area, just 200 meters from the sea, next to the Papas supermarket. The total area of the house is 300 m2, and the land area is 380 m2. On the ground floor there is a large living room with a fireplace, a kitchen and a cozy dining area, creating a comfortable atmosphere for family holidays and reception. On the second floor there are four spacious bedrooms, two of which have private bathrooms with a shower. The master bedroom is equipped with a walk-in closet. In the basement there is a separate apartment with a kitchen and a shower, which is ideal for guests or staff, and there is also a large storage room. The plot includes a well-k...