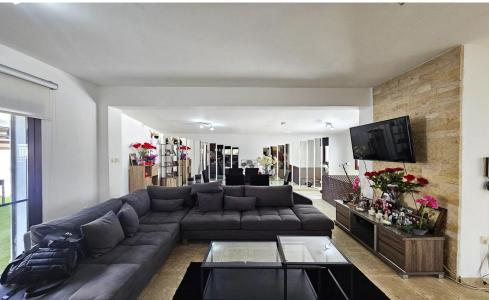

## 5 Bedroom House for Sale in Germasogeia, Limassol District

For sale a spacious three-storey house in a prestigious area, just 200 meters from the sea, next to the Papas supermarket. The total area of the house is 300 m2, and the land area is 380 m2. On the ground floor there is a large living room with a fireplace, a kitchen and a cozy dining area, creating a comfortable atmosphere for family holidays and reception. On the second floor there are four spacious bedrooms, two of which have private bathrooms with a shower. The master bedroom is equipped with a walk-in closet. In the basement there is a separate apartment with a kitchen and a shower, which is ideal for guests or staff, and there is also a large storage room. The plot includes a well-k...