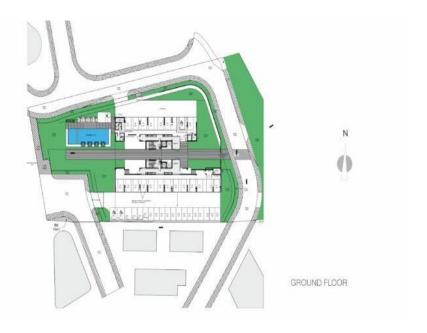

## 2 Bedroom Apartment for Sale in Paphos - Anavargos

Apartment for sale in the area of Anavar, Paphos. There are 2 and 3 bedroom apartments in two blocks, most of which will have beautiful sea views. The complex has a communal pool for each unit, solar panels that will increase the energy efficiency of the building, a beautiful modern building design with smooth lines, large window openings and concrete trim. Due to its privileged location, the complex is close to many amenities. In particular, it is a 1-minute drive from the roundabout at the entrance to Paphos in Anawargos, allowing residents to easily access the highway connecting Paphos and Limassol. The Pafos Hospital is located directly across the street from the complex, within walkin...