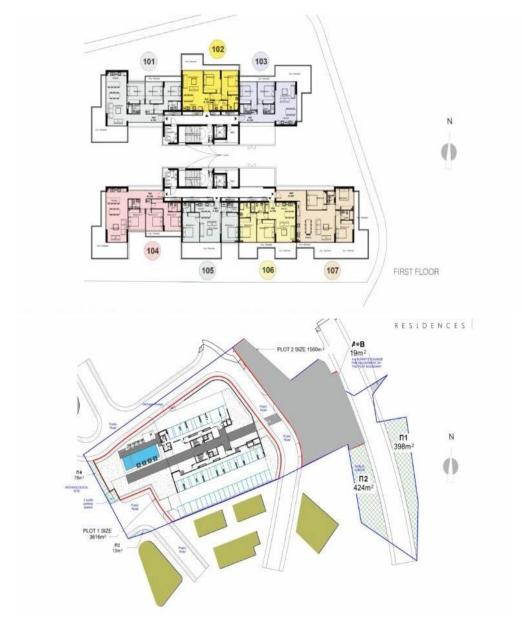

## 2 Bedroom Apartment for Sale in Paphos - Anavargos

Apartment for sale in the area of Anavar, Paphos. There are 2 and 3 bedroom apartments in two blocks, most of which will have beautiful sea views. The complex has a communal pool for each unit, solar panels that will increase the energy efficiency of the building, a beautiful modern building design with smooth lines, large window openings and concrete trim. Due to its privileged location, the complex is close to many amenities. In particular, it is a 1-minute drive from the roundabout at the entrance to Paphos in Anawargos, allowing residents to easily access the highway connecting Paphos and Limassol. The Pafos Hospital is located directly across the street from the complex, within walkin...