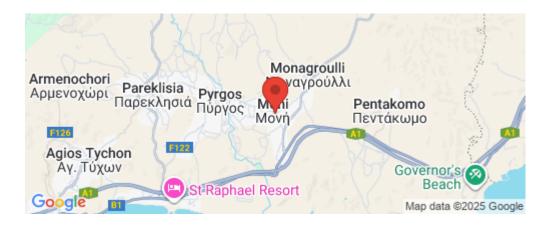

Property type

Condition

10850

House

**Brand New** 

Bathrooms 2

Amenities Location

• Guest WC Location: Moni Region: Limassol

Coordinates: 34.73823 / 33.202007

Price: €305 000 + VAT

VAT for this property is €15,250 or €57,950. VAT usually is 19%. If it is your first purchase of property, you can have VAT reduced to 5% for the first 150sq.m. of the property.