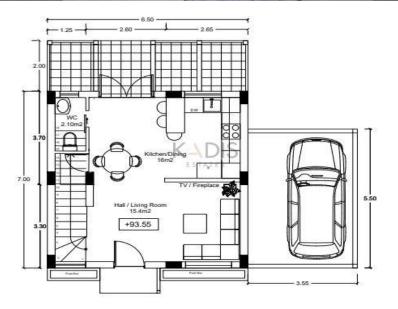

## 2 Bedroom House for Sale in Moni, Limassol District

- •2 Bedrooms
- •2 WC
- •Internal Area 92m2
- Covered Veranda 14m2
- •Plot Area 255m2
- Covered Parking
- •Energy Efficiency "A"

Covered Area

Air Conditioning

92

All rooms, Yes

Plot area

Parking

255

**Covered, Yes** 

**Additional info** 

Reference Number