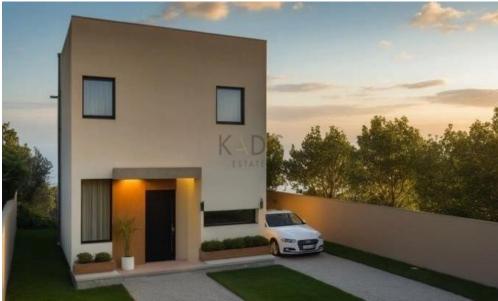

## 2 Bedroom House for Sale in Moni, Limassol District

- •2 Bedrooms
- •2 WC
- •Internal Area 92m2
- Covered Veranda 14m2
- •Plot Area 255m2
- Covered Parking
- •Energy Efficiency "A"

Covered Area

Air Conditioning