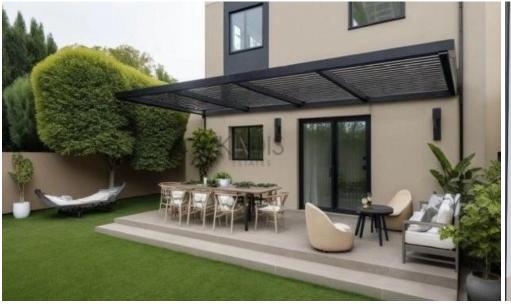

## 2 Bedroom House for Sale in Moni, Limassol District

- •2 Bedrooms
- •2 WC
- •Internal Area 92m2
- Covered Veranda 14m2
- •Plot Area 255m2
- Covered Parking
- •Energy Efficiency "A"

Covered Area

Air Conditioning