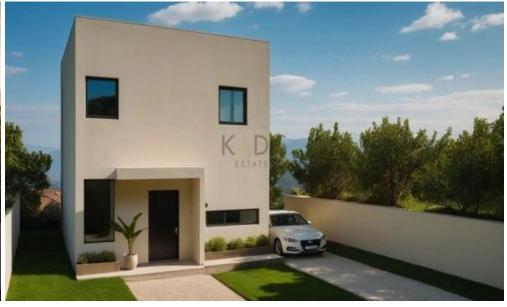

## 2 Bedroom House for Sale in Moni, Limassol District

- •2 Bedrooms
- •2 WC
- •Internal Area 92m2
- Covered Veranda 14m2
- •Plot Area 255m2
- Covered Parking
- •Energy Efficiency "A"

Covered Area

Air Conditioning

Property type

Condition

10850

House

**Brand New** 

Bathrooms 2

Amenities Location

• Guest WC Location: Moni Region: Limassol