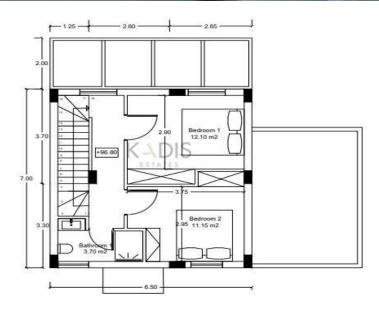

## 2 Bedroom House for Sale in Moni, Limassol District

- •2 Bedrooms
- •2 WC
- •Internal Area 92m2
- Covered Veranda 14m2
- •Plot Area 255m2
- Covered Parking
- •Energy Efficiency "A"

Covered Area

Air Conditioning

92

All rooms, Yes

Plot area

Parking

255

**Covered, Yes** 

**Additional info** 

Reference Number

Property type

Condition

10850

House

**Brand New** 

Bathrooms 2

Amenities Location

• Guest WC Location: Moni Region: Limassol