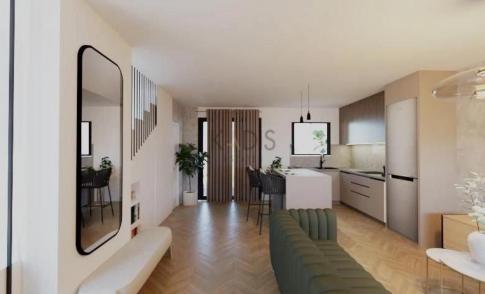

## 2 Bedroom House for Sale in Moni, Limassol District

- •2 Bedrooms
- •2 WC
- •Internal Area 92m2
- Covered Veranda 14m2
- •Plot Area 255m2
- Covered Parking
- •Energy Efficiency "A"

Covered Area

Air Conditioning