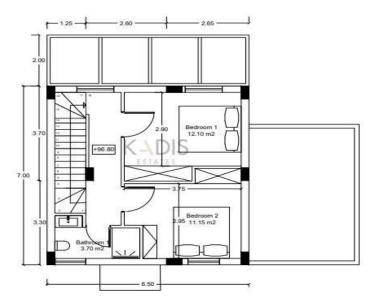

## 2 Bedroom House for Sale in Moni, Limassol District

- •2 Bedrooms
- •2 WC
- •Internal Area 92m2
- •Covered Veranda 14m2
- •Plot Area 396m2
- Covered Parking
- •Energy Efficiency "A"

92

Covered Area

Air Conditioning All rooms, Yes

Plot area Parking 396

Covered, Yes

**Additional info** 

Reference Number 10852
Property type House

Condition Brand New

Bathrooms 2

Amenities Location

• Guest WC Location: Moni Region: Limassol