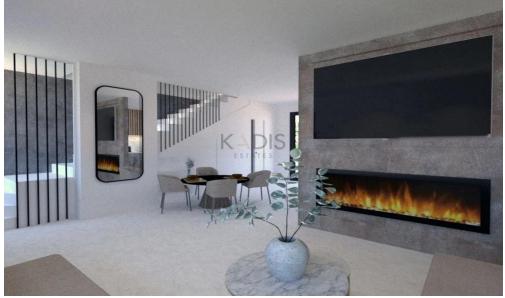

## 2 Bedroom House for Sale in Moni, Limassol District

- •2 Bedrooms
- •2 WC
- •Internal Area 92m2
- •Covered Veranda 14m2
- •Plot Area 396m2
- Covered Parking
- •Energy Efficiency "A"

92

Covered Area

Air Conditioning All rooms, Yes

Plot area Parking 396

Covered, Yes

**Additional info** 

Reference Number 10852
Property type House

Condition Brand New

Bathrooms 2

Amenities Location

• Guest WC Location: Moni Region: Limassol