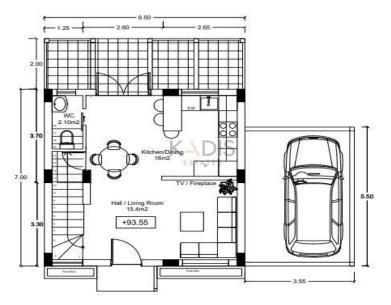

## 2 Bedroom House for Sale in Moni, Limassol District

- •2 Bedrooms
- •2 WC
- •Internal Area 92m2
- •Covered Veranda 14m2
- •Plot Area 396m2
- Covered Parking
- •Energy Efficiency "A"

92

Covered Area

Air Conditioning All rooms, Yes

Plot area Parking 396

Covered, Yes

**Additional info** 

Reference Number 10852
Property type House

Condition Brand New

Bathrooms 2

Amenities Location

• Guest WC Location: Moni Region: Limassol