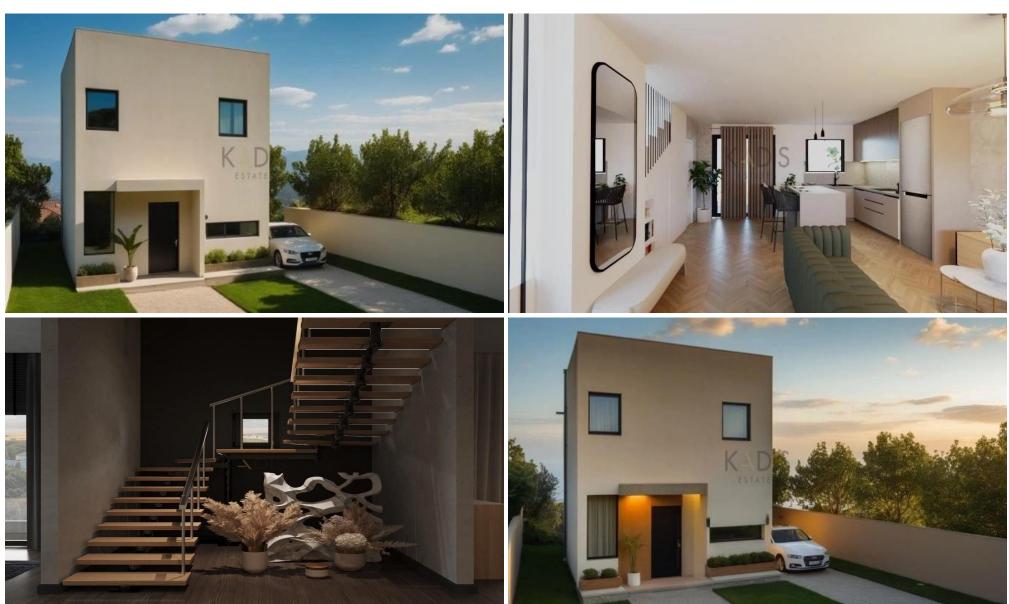

## 2 Bedroom House for Sale in Moni, Limassol District

- •2 Bedrooms
- •2 WC
- •Internal Area 92m2
- •Covered Veranda 14m2
- •Plot Area 396m2
- Covered Parking
- •Energy Efficiency "A"

92

Covered Area

Air Conditioning All rooms, Yes

Plot area Parking 396

Covered, Yes

**Additional info** 

Reference Number 10852
Property type House

Condition Brand New

Bathrooms 2

Amenities Location

• Guest WC Location: Moni Region: Limassol