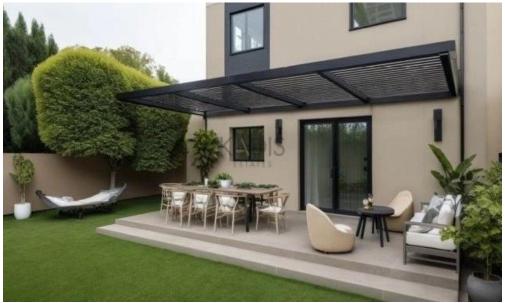

## 2 Bedroom House for Sale in Moni, Limassol District

- •2 Bedrooms
- •2 WC
- •Internal Area 92m2
- •Covered Veranda 14m2
- •Plot Area 396m2
- Covered Parking
- •Energy Efficiency "A"

92

Covered Area

Air Conditioning All rooms, Yes

Plot area Parking 396

Covered, Yes

**Additional info** 

Reference Number 10852
Property type House

Condition Brand New

Bathrooms 2

Amenities Location

• Guest WC Location: Moni Region: Limassol