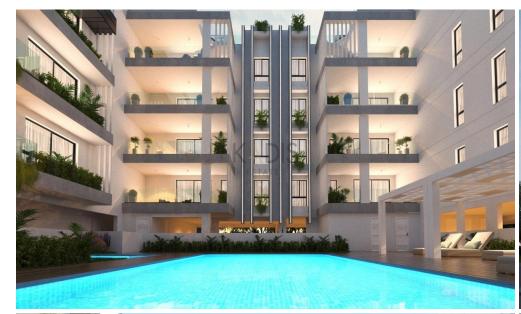

## 2 Bedroom Apartment for Sale in Larnaca - Sotiros

- •2 Bedrooms
- •2 WC
- •Internal Area 81.50m2
- Covered Veranda 20.50m2
- •Roof Garden 59.40m2
- •En Suite Bathroom
- Guest WC
- Storage
- Covered Parking
- Optional Pool
- •Energy Efficiency "A"

## Amenities Location

• Guest WC

Location: Larnaca - Sotiros

Region: Larnaca

Coordinates: 34.929272408814 / 33.617021379652

Price: €430 000 + VAT

VAT for this property is **€21,500** or **€81,700**. VAT usually is 19%. If it is your first purchase of property, you can have VAT reduced to 5% for the first 150sq.m. of the property.