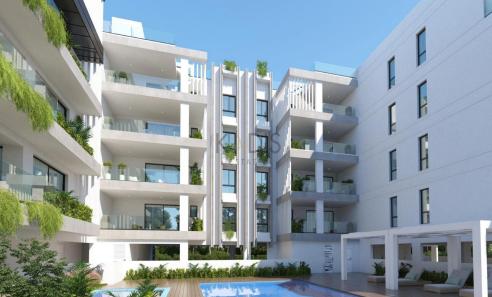

## 2 Bedroom Apartment for Sale in Larnaca - Sotiros

- •2 Bedrooms
- •2 WC
- •Internal Area 81.50m2
- Covered Veranda 20.50m2
- •Roof Garden 59.40m2
- •En Suite Bathroom
- Guest WC
- Storage
- Covered Parking
- Optional Pool
- •Energy Efficiency "A"

## Amenities Location

• Guest WC

Location: Larnaca - Sotiros

Region: Larnaca

Coordinates: 34.929272408814 / 33.617021379652

Price: €430 000 + VAT

VAT for this property is **€21,500** or **€81,700**. VAT usually is 19%. If it is your first purchase of property, you can have VAT reduced to 5% for the first 150sq.m. of the property.