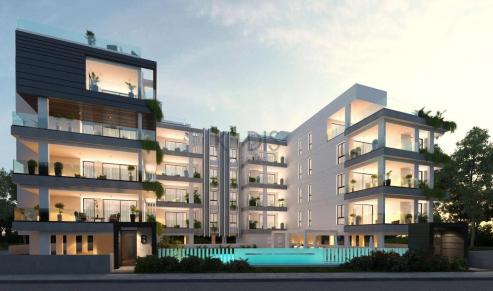

## 2 Bedroom Apartment for Sale in Larnaca - Sotiros

- •2 Bedrooms
- •2 WC
- •Internal Area 81.50m2
- Covered Veranda 20.50m2
- •Roof Garden 59.40m2
- •En Suite Bathroom
- Guest WC
- Storage
- Covered Parking
- Optional Pool
- •Energy Efficiency "A"

## Amenities Location

• Guest WC

Location: Larnaca - Sotiros

Region: Larnaca

Coordinates: 34.929272408814 / 33.617021379652

Price: €430 000 + VAT

VAT for this property is **€21,500** or **€81,700**. VAT usually is 19%. If it is your first purchase of property, you can have VAT reduced to 5% for the first 150sq.m. of the property.