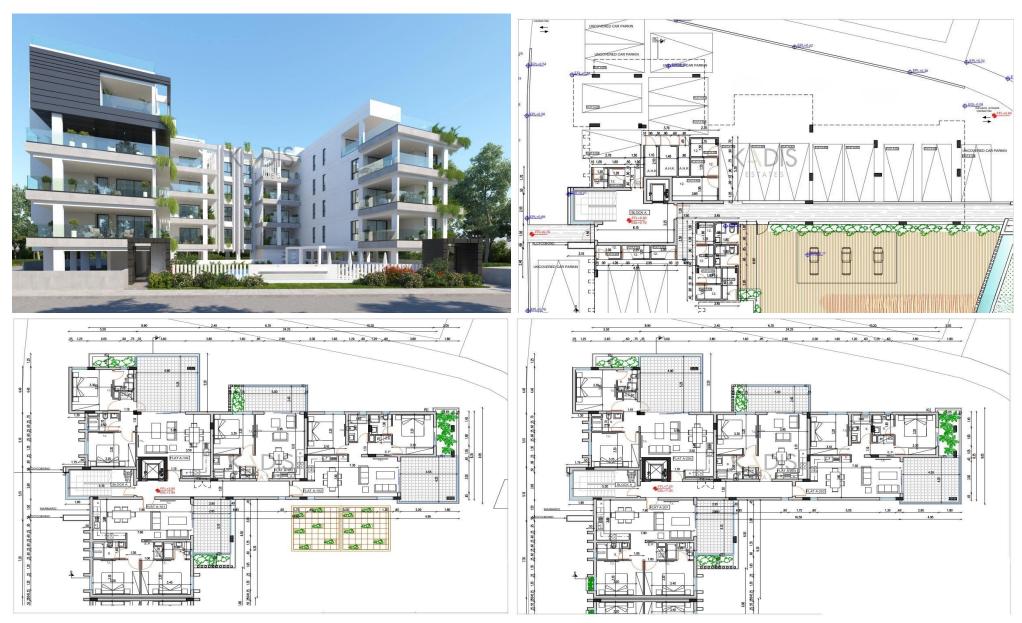

## 2 Bedroom Apartment for Sale in Larnaca - Sotiros

- •2 Bedrooms
- •2 WC
- •Internal Area 81.50m2
- Covered Veranda 20.50m2
- •Roof Garden 59.40m2
- •En Suite Bathroom
- Guest WC
- Storage
- Covered Parking
- Optional Pool
- •Energy Efficiency "A"