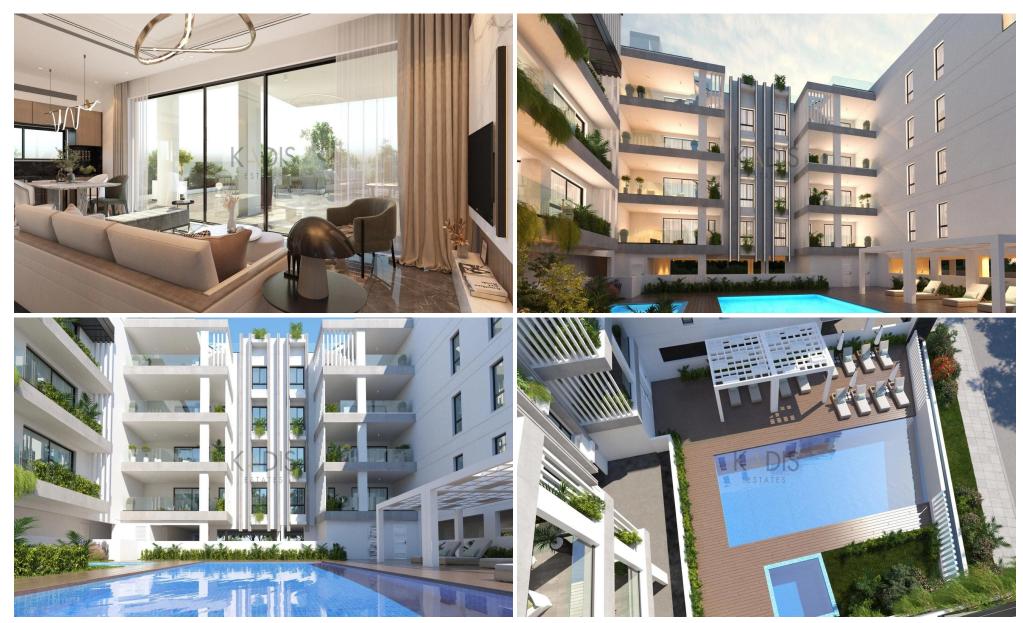

## 2 Bedroom Apartment for Sale in Larnaca - Sotiros

- •2 Bedrooms
- •2 WC
- •Internal Area 81.50m2
- Covered Veranda 20.50m2
- •Roof Garden 59.40m2
- •En Suite Bathroom
- Guest WC
- Storage
- Covered Parking
- Optional Pool
- •Energy Efficiency "A"

## Amenities Location

• Guest WC

Location: Larnaca - Sotiros

Region: Larnaca

Coordinates: 34.929272408814 / 33.617021379652

Price: €430 000 + VAT

VAT for this property is **€21,500** or **€81,700**. VAT usually is 19%. If it is your first purchase of property, you can have VAT reduced to 5% for the first 150sq.m. of the property.