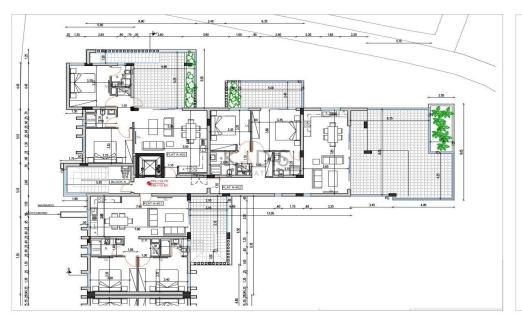

## 2 Bedroom Apartment for Sale in Larnaca - Sotiros

- •2 Bedrooms
- •2 WC
- •Internal Area 81.50m2
- Covered Veranda 20.50m2
- •Roof Garden 59.40m2
- •En Suite Bathroom
- Guest WC
- Storage
- Covered Parking
- Optional Pool
- •Energy Efficiency "A"