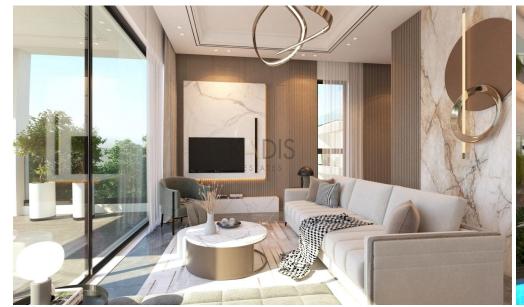

## 2 Bedroom Apartment for Sale in Larnaca - Sotiros

- •2 Bedrooms
- •2 WC
- •Internal Area 80m2
- Covered Veranda 17.50m2
- •En Suite Bathroom
- •Guest WC
- Storage
- Covered Parking
- Optional Pool
- Energy Efficiency "A"