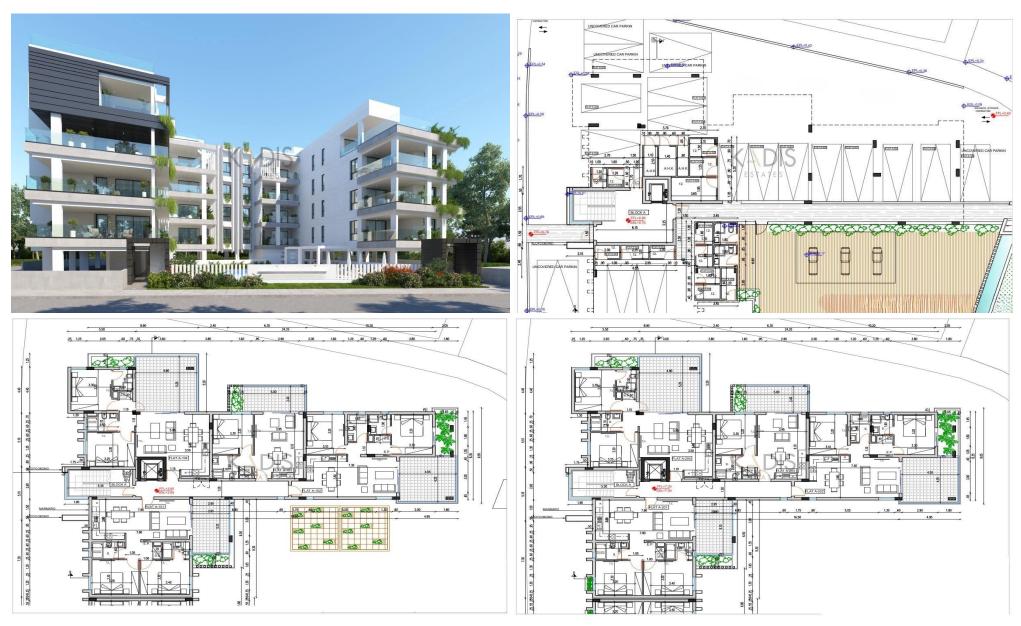

## 2 Bedroom Apartment for Sale in Larnaca - Sotiros

- •2 Bedrooms
- •2 WC
- •Internal Area 80m2
- Covered Veranda 17.50m2
- •En Suite Bathroom
- •Guest WC
- Storage
- Covered Parking
- Optional Pool
- Energy Efficiency "A"