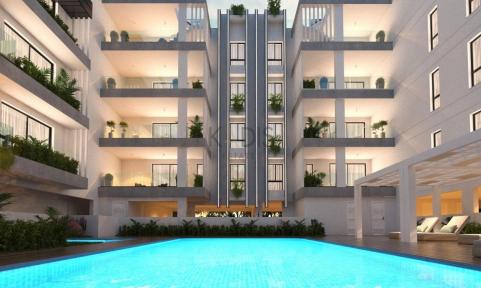

## 2 Bedroom Apartment for Sale in Larnaca - Sotiros

- •2 Bedrooms
- •2 WC
- •Internal Area 80m2
- Covered Veranda 17.50m2
- •En Suite Bathroom
- •Guest WC
- Storage
- Covered Parking
- Optional Pool
- Energy Efficiency "A"