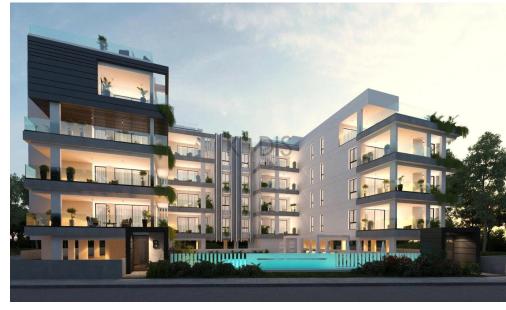

## 2 Bedroom Apartment for Sale in Larnaca - Sotiros

- •2 Bedrooms
- •2 WC
- •Internal Area 80m2
- Covered Veranda 17.50m2
- •En Suite Bathroom
- •Guest WC
- Storage
- Covered Parking
- Optional Pool
- Energy Efficiency "A"