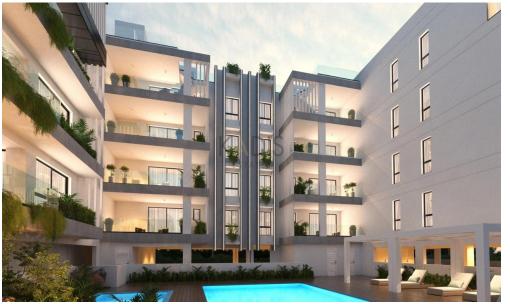

## 2 Bedroom Apartment for Sale in Larnaca - Sotiros

- •2 Bedrooms
- •2 WC
- •Internal Area 80m2
- Covered Veranda 17.50m2
- •En Suite Bathroom
- •Guest WC
- Storage
- Covered Parking
- Optional Pool
- Energy Efficiency "A"