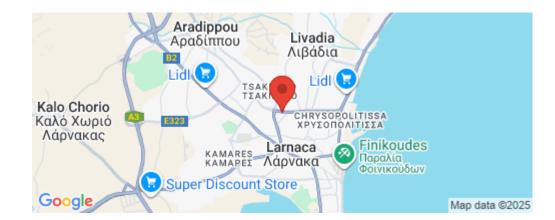

Amenities Location

• Guest WC

Location: Larnaca - Sotiros

Region: Larnaca

Coordinates: **34.929798310661** / **33.617129121362** 

Price: €225 000 + VAT

VAT for this property is €11,250 or €42,750. VAT usually is 19%. If it is your first purchase of property, you can have VAT reduced to 5% for the first 150sq.m. of the property.