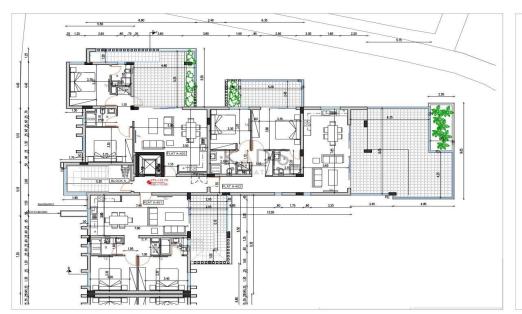

## 2 Bedroom Apartment for Sale in Larnaca - Sotiros

- •2 Bedrooms
- •2 WC
- •Internal Area 80m2
- Covered Veranda 17.50m2
- •En Suite Bathroom
- •Guest WC
- Storage
- Covered Parking
- Optional Pool
- Energy Efficiency "A"