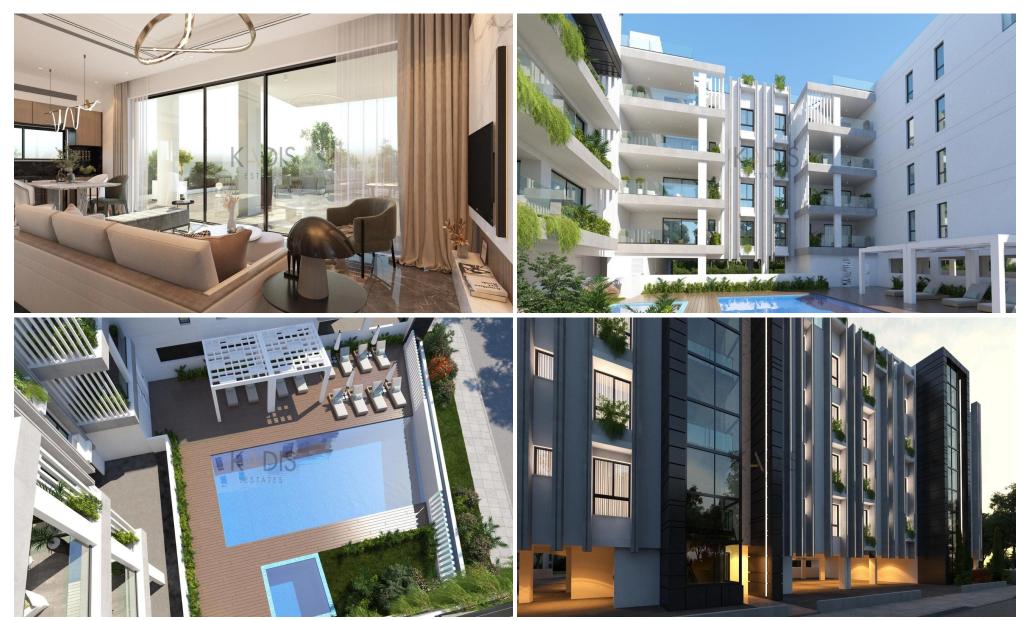

## 2 Bedroom Apartment for Sale in Larnaca - Sotiros

- •2 Bedrooms
- •2 WC
- •Internal Area 80m2
- Covered Veranda 17.50m2
- •En Suite Bathroom
- •Guest WC
- Storage
- Covered Parking
- Optional Pool
- Energy Efficiency "A"