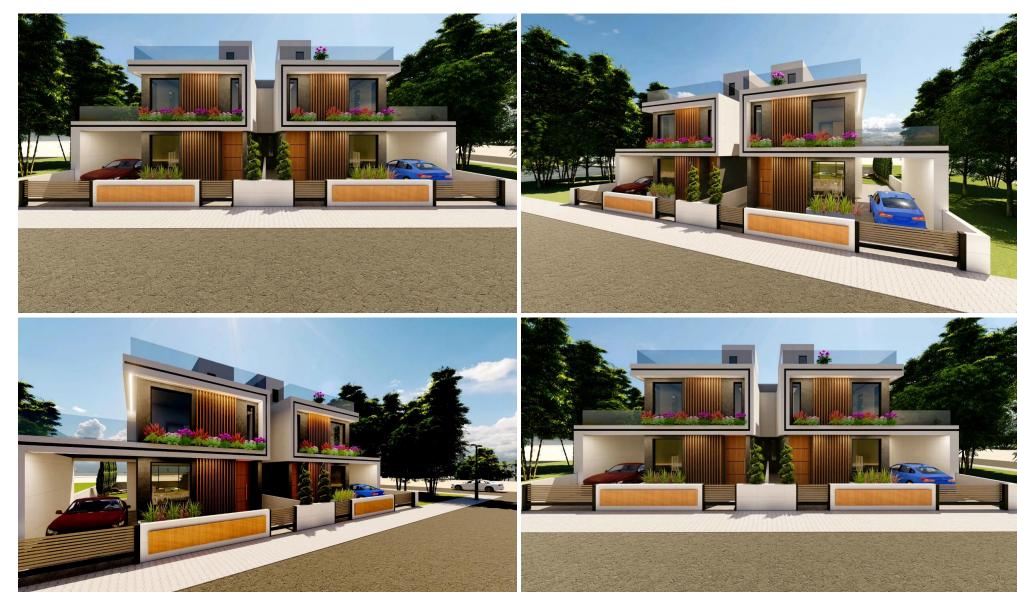

## 3 Bedroom House for Sale in Larnaca District

Experience the epitome of luxury at our exquisite villas in Pervolia, Larnaka.

Live your dream in our villa close to the sea. Our villa is designed to provide you comfort and style.

The prime location is just minutes from the airport and beautiful Mackenzie beach.

This property consists of 3 bedrooms and 4 bathrooms (en-suite), covered parking, roof garden, garden area and private swimming pool. The last one is optional.

The total area is 253 m<sup>2</sup> Subject to VAT.

| Property Info    |                | Plot / Area Info |              | Additional info   |                           |
|------------------|----------------|------------------|--------------|-------------------|---------------------------|
|                  |                |                  |              | Reference Number  | 52475                     |
| Covered Area     | 170            | Plot area        | 280          | Property type     | House                     |
| Floor Number     | 2              | Pool             | Yes          | Condition         | <b>Under Construction</b> |
| Air Conditioning | All rooms, Yes | Parking          | Covered, Yes | Construction Year | 2026                      |
|                  |                |                  |              | Bathrooms         | 4                         |

**Amenities** Location

• Roof Garden Region: **Larnaca** 

Price: €369 000 + VAT

VAT for this property is **€24,528** or **€70,110**. VAT usually is 19%. If it is your first purchase of property, you can have VAT reduced to 5% for the first 150sq.m. of the property.