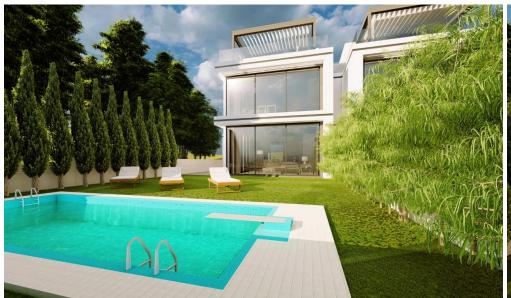

The prime location is just minutes from the airport and beautiful Mackenzie beach.

This property consists of 3 bedrooms and 4 bathrooms (en-suite), covered parking, roof garden, garden area and private swimming pool. The last one is optional.

The total area is 253 m<sup>2</sup> Subject to VAT.

| Property Info    |                | Plot / Area Info |              | Additional info   |                           |
|------------------|----------------|------------------|--------------|-------------------|---------------------------|
|                  |                |                  |              | Reference Number  | 52475                     |
| Covered Area     | 170            | Plot area        | 280          | Property type     | House                     |
| Floor Number     | 2              | Pool             | Yes          | Condition         | <b>Under Construction</b> |
| Air Conditioning | All rooms, Yes | Parking          | Covered, Yes | Construction Year | 2026                      |
|                  |                |                  |              | Bathrooms         | 4                         |