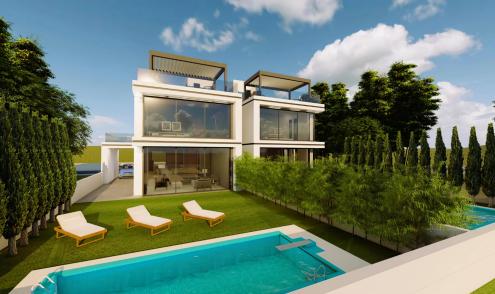

The prime location is just minutes from the airport and beautiful Mackenzie beach.

This property consists of 3 bedrooms and 4 bathrooms (en-suite), covered parking, roof garden, garden area and private swimming pool. The last one is optional.

The total area is 253 m<sup>2</sup> Subject to VAT.

| Property Info    |                | Plot / Area Info |              | Additional info   |                           |
|------------------|----------------|------------------|--------------|-------------------|---------------------------|
|                  |                |                  |              | Reference Number  | 52475                     |
| Covered Area     | 170            | Plot area        | 280          | Property type     | House                     |
| Floor Number     | 2              | Pool             | Yes          | Condition         | <b>Under Construction</b> |
| Air Conditioning | All rooms, Yes | Parking          | Covered, Yes | Construction Year | 2026                      |
|                  |                |                  |              | Bathrooms         | 4                         |