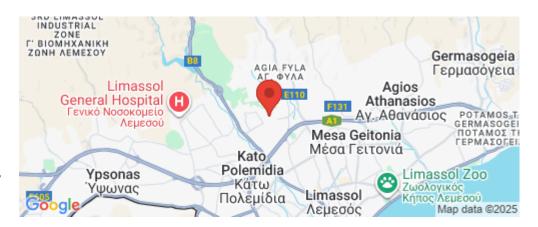

**Property Info** Plot / Area Info

Covered Area 108 Floor Number 2

**Amenities** Location

> Region: Limassol **Location:** Limassol - Ekali

Coordinates: 34.706344606228 / 33.014654176905