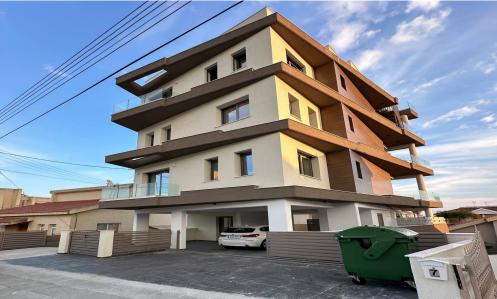

## 2 Bedroom Apartment for Sale in Limassol - Agios Athanasios

The three-storey building, boutique format, consists of three luxurious two-bedroom apartments. The apartment with a sea view is located on the second floor. The covered area is 85 m² includes a living room, kitchen, dining room, two bedrooms (one of which is a master bedroom), two bathrooms, and a spacious veranda of 25 m². The apartment comes with 2 parking spaces and a large storage room. The building is located in one of the prestigious and family areas of Limassol – Agios Athanasios, close to all the necessary amenities, schools, and kindergartens. Proximity to the highway provides convenient communication with the city center, the coast, and the island's main cities. C...

## Amenities Location

Balcony

• Elevator Location: Limassol - Agios Athanasios Region: Limassol

**Parking** 

• Parking Coordinates: **34.7118** / **33.06004** 

Storage room