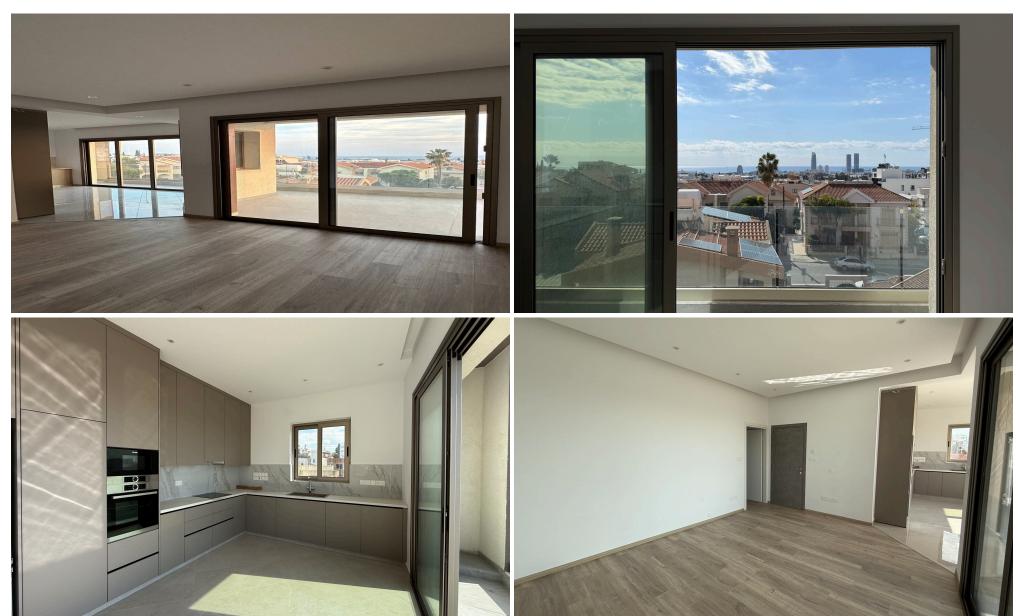

## 2 Bedroom Apartment for Sale in Limassol - Agios Athanasios

The three-storey building, boutique format, consists of three luxurious two-bedroom apartments. The apartment with a sea view is located on the second floor. The covered area is 85 m² includes a living room, kitchen, dining room, two bedrooms (one of which is a master bedroom), two bathrooms, and a spacious veranda of 25 m². The apartment comes with 2 parking spaces and a large storage room. The building is located in one of the prestigious and family areas of Limassol – Agios Athanasios, close to all the necessary amenities, schools, and kindergartens. Proximity to the highway provides convenient communication with the city center, the coast, and the island's main cities. C...