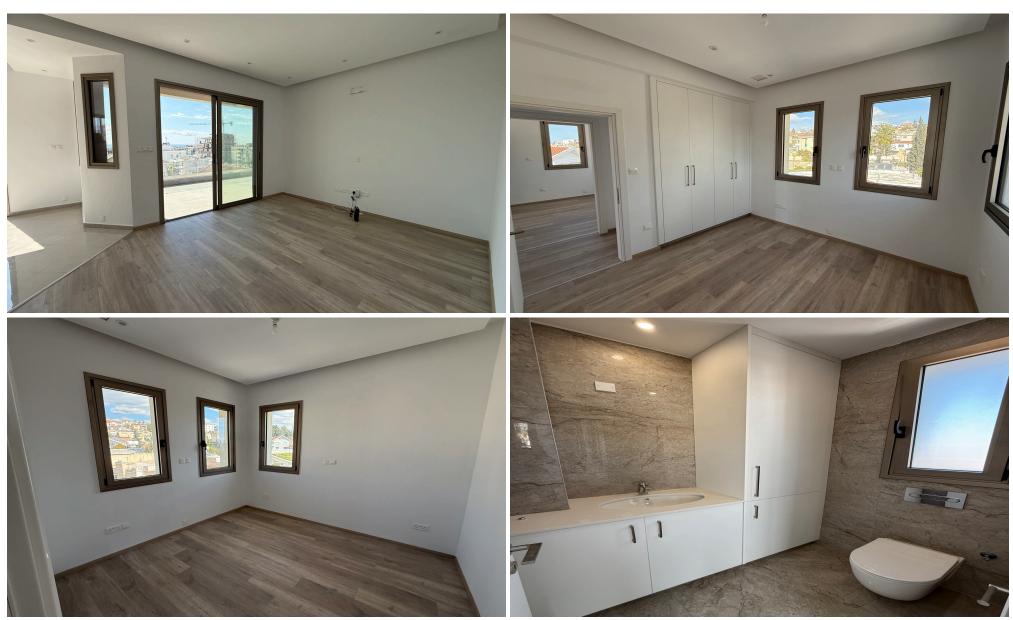

## 2 Bedroom Apartment for Sale in Limassol - Agios Athanasios

The three-storey building, boutique format, consists of three luxurious two-bedroom apartments. The apartment with a sea view is located on the second floor. The covered area is 85 m² includes a living room, kitchen, dining room, two bedrooms (one of which is a master bedroom), two bathrooms, and a spacious veranda of 25 m². The apartment comes with 2 parking spaces and a large storage room. The building is located in one of the prestigious and family areas of Limassol – Agios Athanasios, close to all the necessary amenities, schools, and kindergartens. Proximity to the highway provides convenient communication with the city center, the coast, and the island's main cities. C...

| Property Info | Plot / Area Info |
|---------------|------------------|
|---------------|------------------|

Covered Area 110
Covered Veranda 25
Floor Number 2

Total Number of Floors 3

Furnishing **Unfurnished** 

Floor Type **Laminate, Marble** 

## Amenities Location

Balcony

• Elevator Location: Limassol - Agios Athanasios Region: Limassol

**Parking** 

• Parking Coordinates: **34.7118** / **33.06004** 

Storage room

## **Additional info**

Reference Number 1876

Property type Apartment
Condition Brand New

Construction Year 2025

Bathrooms 2

View City view, Sea view

Covered, Yes

**Price: €390 000 + VAT** 