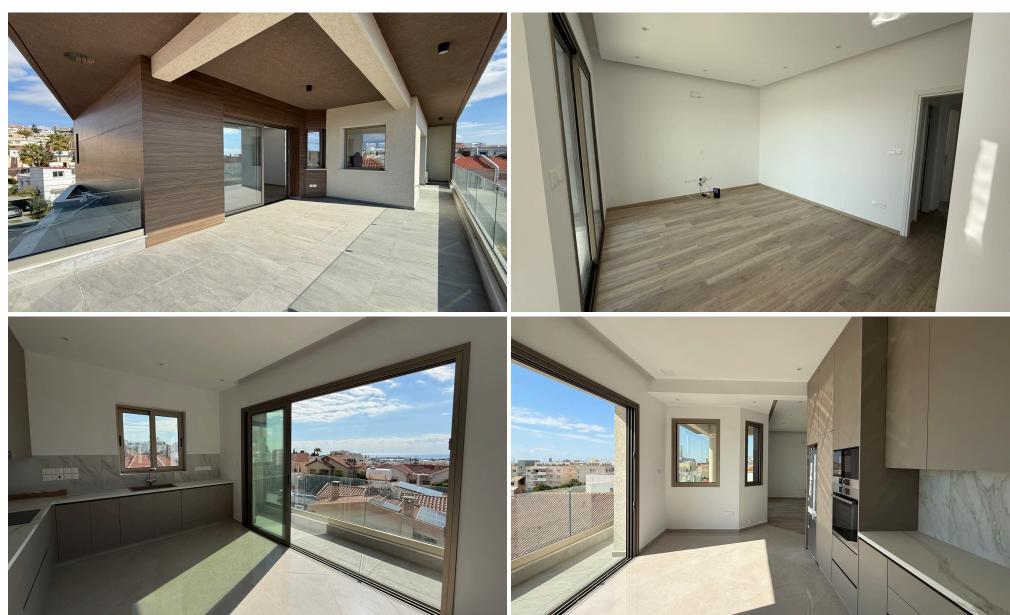

## 2 Bedroom Apartment for Sale in Limassol - Agios Athanasios

The three-storey building, boutique format, consists of three luxurious two-bedroom apartments. The apartment with a sea view is located on the second floor. The covered area is 85 m² includes a living room, kitchen, dining room, two bedrooms (one of which is a master bedroom), two bathrooms, and a spacious veranda of 25 m². The apartment comes with 2 parking spaces and a large storage room. The building is located in one of the prestigious and family areas of Limassol – Agios Athanasios, close to all the necessary amenities, schools, and kindergartens. Proximity to the highway provides convenient communication with the city center, the coast, and the island's main cities. C...