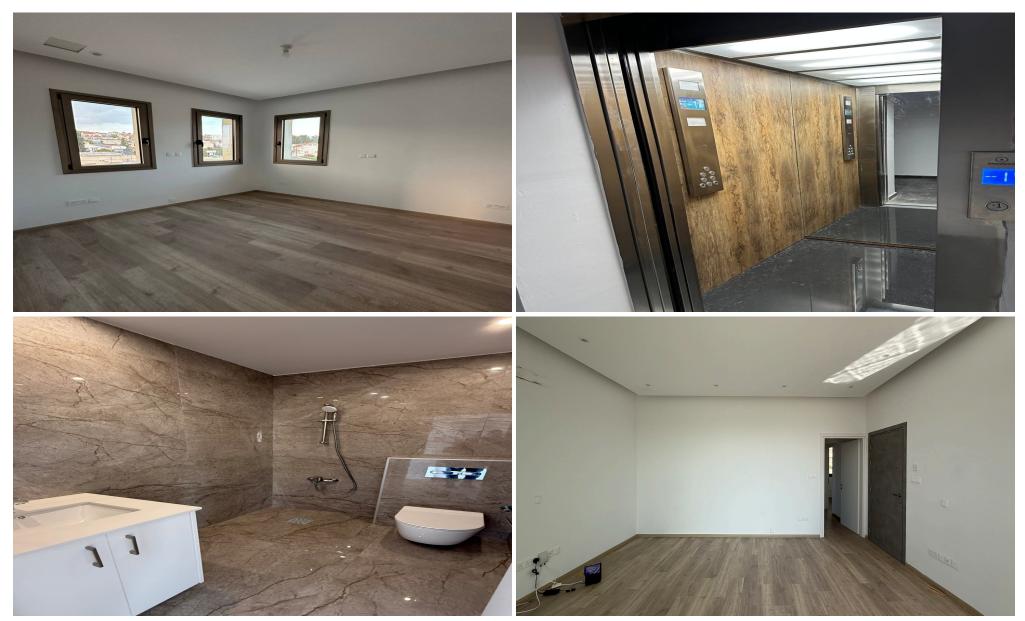

## 2 Bedroom Apartment for Sale in Limassol - Agios Athanasios

The three-storey building, boutique format, consists of three luxurious two-bedroom apartments. The apartment with a sea view is located on the second floor. The covered area is 85 m² includes a living room, kitchen, dining room, two bedrooms (one of which is a master bedroom), two bathrooms, and a spacious veranda of 25 m². The apartment comes with 2 parking spaces and a large storage room. The building is located in one of the prestigious and family areas of Limassol – Agios Athanasios, close to all the necessary amenities, schools, and kindergartens. Proximity to the highway provides convenient communication with the city center, the coast, and the island's main cities. C...