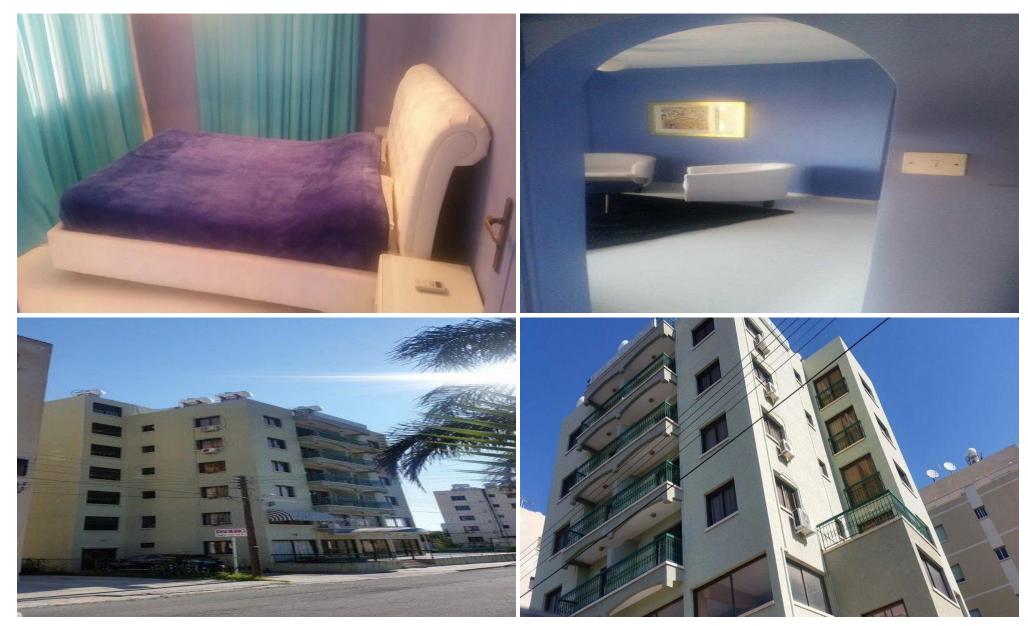

## 800m<sup>2</sup> Building for Sale in Limassol District

Fully renovated hotel apartment in Papas Area, Limassol. Just a short walk from the sparkling coastline. Key Features

25 rooms
Few minutes' walk to the sea
Spacious land 2,480 sq.m.
Large covered area 800 sq.m.
Solid rental income: €50,000 per year

This property is an excellent investment opportunity, offering a good return with its prime location.

| Property Info |     | Plot / Area Info |      | Additional info   |                |  |
|---------------|-----|------------------|------|-------------------|----------------|--|
| Covered Area  | 800 | Plot area 2      |      | Reference Number  | 56901          |  |
|               |     |                  | 2400 | Property type     | Building       |  |
|               |     |                  | 2480 | Condition         | Pre-Owned      |  |
|               |     |                  |      | Construction Year | 1990 and older |  |