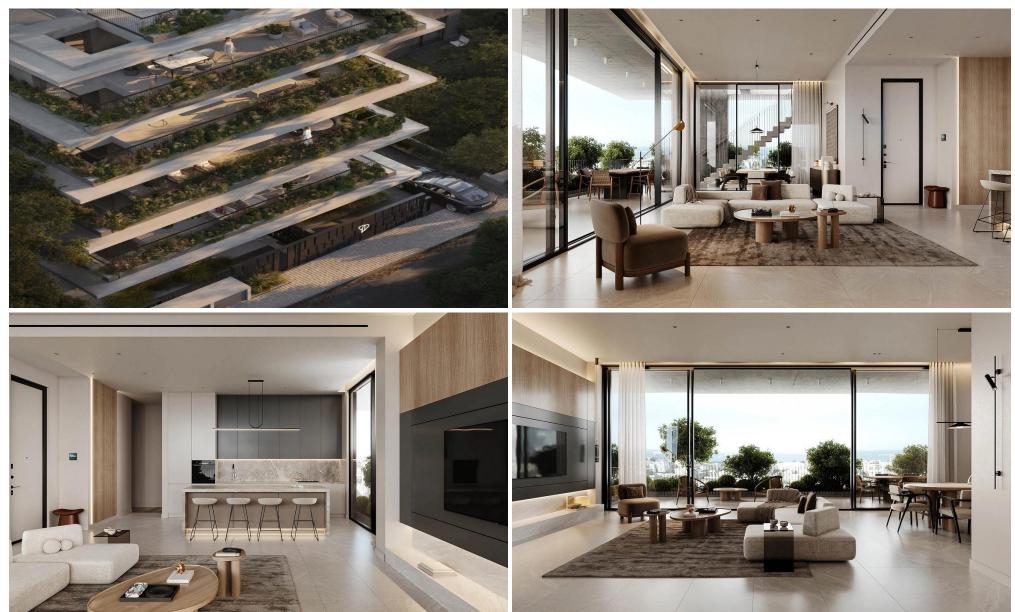

### **2** Bedroom Apartment for Sale in Limassol District

A new project is located in Potamos Germasogeia, Limassol. The project consists of 12 partments spread across 4 floors. Key Features

Central VRV air-condition system Photovoltaics & net metering for each apartment Electric vehicle charge provision for each apartment Concealed sanitary mixers Thermal aluminum lift & slide – floor-to-ceiling height doors High ceilings: +3m height Ambient entrance lighting Face recognition entry video phone Interior design consultation Automated gate for parking area Heat pump boilers Wifi controlled water heater

AVAILABILITY Apartment 4th floor