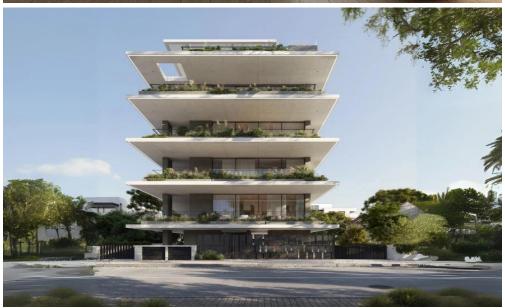

### **2** Bedroom Apartment for Sale in Limassol District

A new project is located in Potamos Germasogeia, Limassol. The project consists of 12 partments spread across 4 floors. Key Features

Central VRV air-condition system Photovoltaics & net metering for each apartment Electric vehicle charge provision for each apartment Concealed sanitary mixers Thermal aluminum lift & slide – floor-to-ceiling height doors High ceilings: +3m height Ambient entrance lighting Face recognition entry video phone Interior design consultation Automated gate for parking area Heat pump boilers Wifi controlled water heater