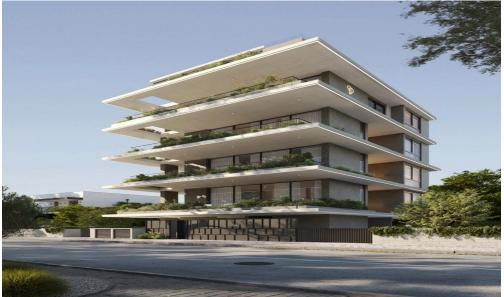

### **2** Bedroom Apartment for Sale in Limassol District

A new project is located in Potamos Germasogeia, Limassol. The project consists of 12 partments spread across 4 floors. Key Features

Central VRV air-condition system Photovoltaics & net metering for each apartment Electric vehicle charge provision for each apartment Concealed sanitary mixers Thermal aluminum lift & slide – floor-to-ceiling height doors High ceilings: +3m height Ambient entrance lighting Face recognition entry video phone Interior design consultation Automated gate for parking area Heat pump boilers Wifi controlled water heater

AVAILABILITY Apartment 4th floor