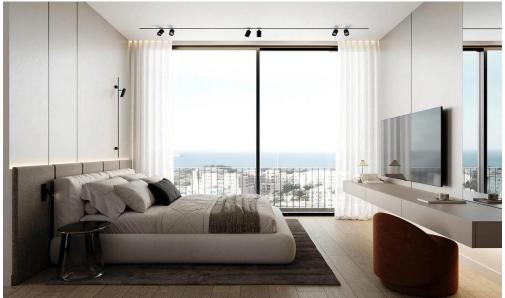

### **2** Bedroom Apartment for Sale in Limassol District

A new project is located in Potamos Germasogeia, Limassol. The project consists of 12 partments spread across 4 floors. Key Features

Central VRV air-condition system Photovoltaics & net metering for each apartment Electric vehicle charge provision for each apartment Concealed sanitary mixers Thermal aluminum lift & slide – floor-to-ceiling height doors High ceilings: +3m height Ambient entrance lighting Face recognition entry video phone Interior design consultation Automated gate for parking area Heat pump boilers Wifi controlled water heater

AVAILABILITY Apartment 4th floor