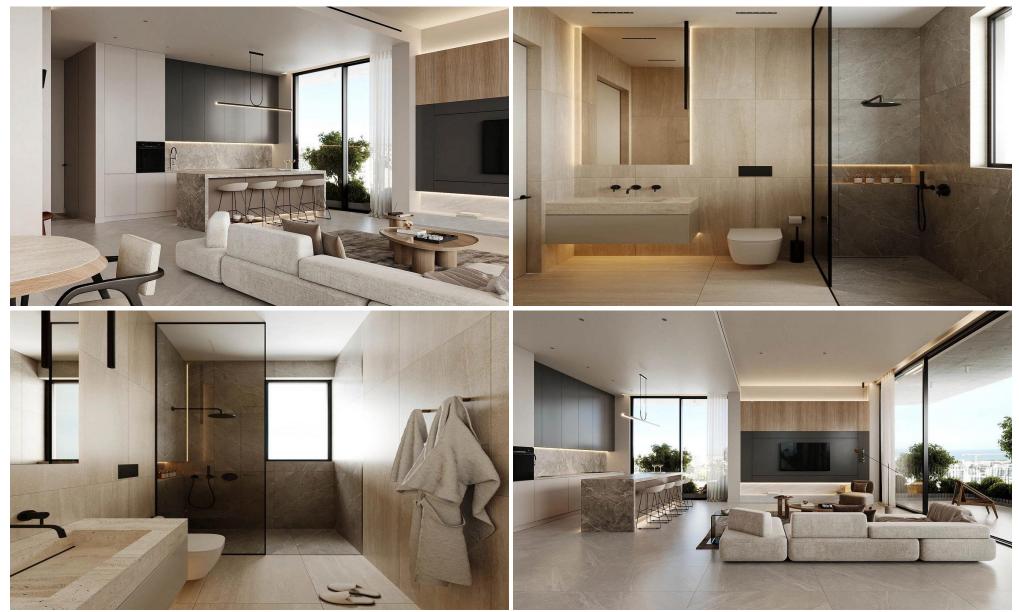

### **2** Bedroom Apartment for Sale in Limassol District

A new project is located in Potamos Germasogeia, Limassol. The project consists of 12 partments spread across 4 floors. Key Features

Central VRV air-condition system Photovoltaics & net metering for each apartment Electric vehicle charge provision for each apartment Concealed sanitary mixers Thermal aluminum lift & slide – floor-to-ceiling height doors High ceilings: +3m height Ambient entrance lighting Face recognition entry video phone Interior design consultation Automated gate for parking area Heat pump boilers Wifi controlled water heater

AVAILABILITY Apartment 4th floor