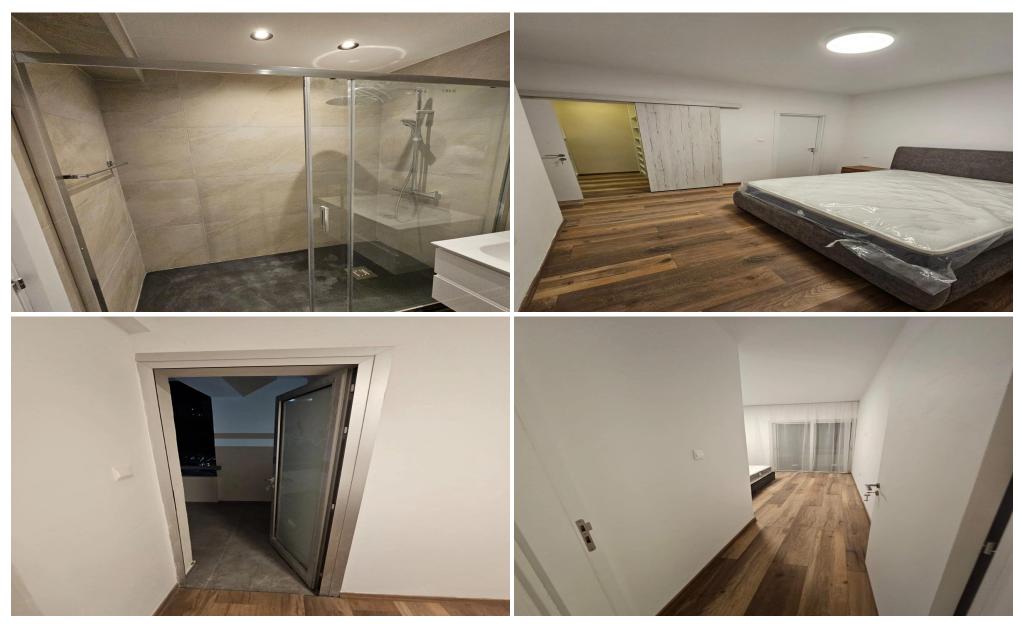

**Property Features** 

3 Bedrooms, including a master suite with a private bathroom and walk-in wardrobe room

2 Modern bathrooms

Fully Furnished with high-quality furniture and equipped with all essential electric appliances

Tastefully renovated

Only 100 meters from the beach

Conveniently located near shops, restaurants, and essential services