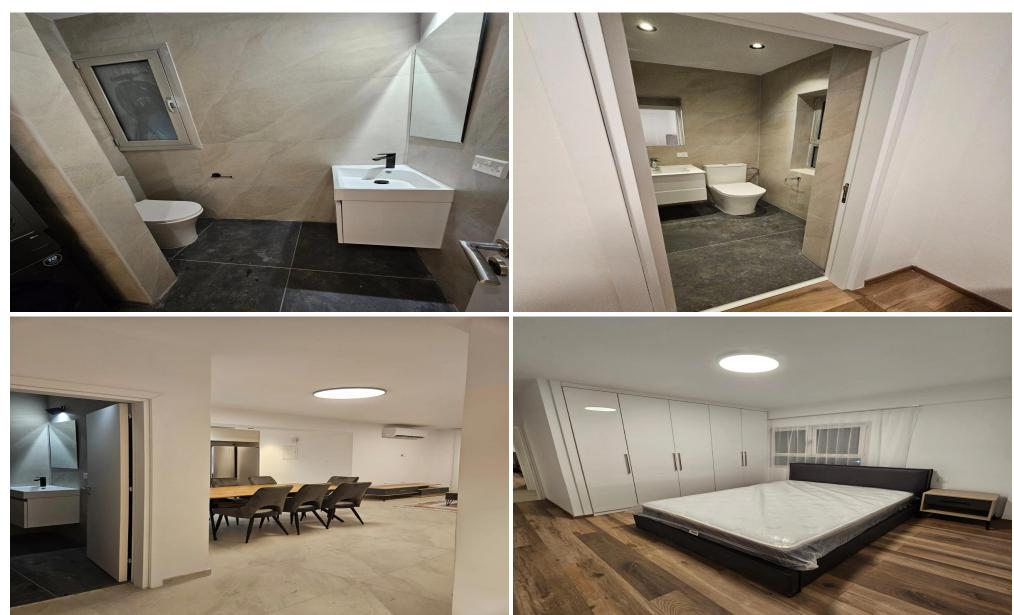

**Property Features** 

3 Bedrooms, including a master suite with a private bathroom and walk-in wardrobe room

2 Modern bathrooms

Fully Furnished with high-quality furniture and equipped with all essential electric appliances