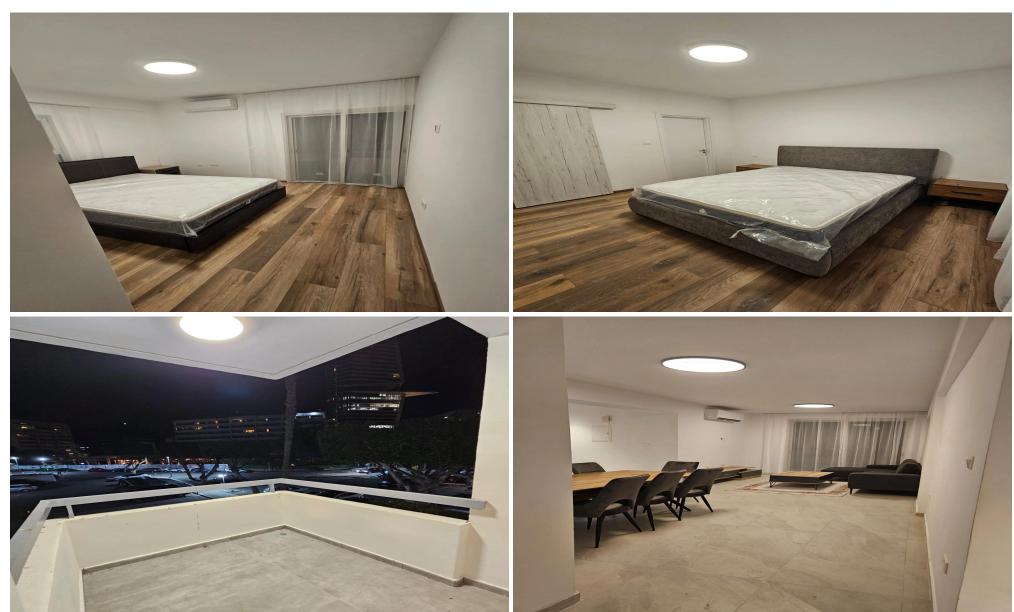

**Property Features** 

3 Bedrooms, including a master suite with a private bathroom and walk-in wardrobe room

2 Modern bathrooms

Fully Furnished with high-quality furniture and equipped with all essential electric appliances

Tastefully renovated

Only 100 meters from the beach

Conveniently located near shops, restaurants, and essential services