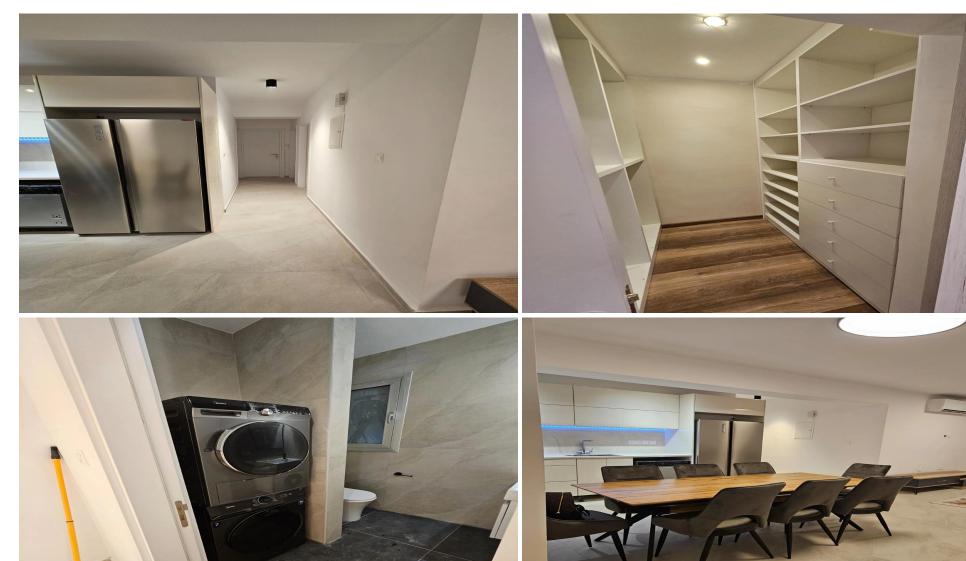

**Property Features** 

3 Bedrooms, including a master suite with a private bathroom and walk-in wardrobe room

2 Modern bathrooms

Fully Furnished with high-quality furniture and equipped with all essential electric appliances

### **Amenities**

• Storage room